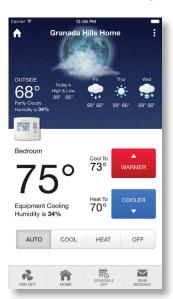

#### **View Thermostat Information**

- Name & location of the thermostat
- Current weather & forecast
- Change heat & cool setpoints
- Change thermostat modes
- View equipment status: heating. cooling, off - including lockouts

Set "Home" or "Away" at the Touch of a Button

**Enable or Disable the Time Period** Schedule

### **View Current System Temperatures** with High and Low Values for the Day

- Indoor temperature
- Indoor humidity\*
- Outdoor temperature
- Remote temperature\*\*
- Supply air temperature\*\*
- Return air temperature\*\*

**View Heating & Cooling Runtimes for the** Day, Current Week, and Last Week

\*T3800 & T3900 Only

\*\*Remote Sensor required for this feature