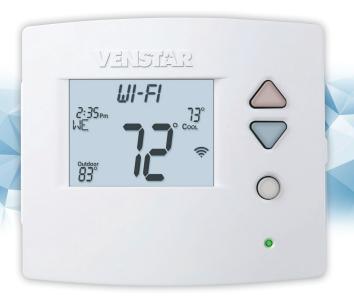

## **EXPLORER**

### **Digital Thermostat**

4.6"w x 5.2"h x 1.1"d

Accessories: ACC-0625 Lock Ring, ACC-0425 Wall Plate, ACC-TSENWIFI Sensor and the wireless module below.

### standard features

- Gas/electric or heat pump multi-stage
- "Simple as you want operation™"
  - Switchable: programmable or non-programmable
  - Choose 7-day, 5+2 day or 1-day programming
  - Switchable: auto changeover, or heat, or cool only
- Large, easy to read display
- Scrolling display makes setup easy
- Adjustable backlight intensity
- Backlit, color coded buttons and legends
- Choice of English, Spanish or French for scrolling display
- Bi-color LED indicates a heating or cooling demand
- Dry contact input
- Outdoor sensor ready
- Fahrenheit or Celsius display
- Compatible with condensate overflow warning systems lockout compressor with message on the display
- Service alert indicators
- Non-volatile memory
- Keypad lock
- Wireless connectivity with optional accessory
- Title 24 compliant
- ADR (Automated Demand Response) ready
- FDD (Equipment Fault Protection) notification
- API for 3rd party monitor and control
- Night dimmer for brightness control in sensitive areas at night
- Configurator app to easily setup Wi-Fi and thermostat settings