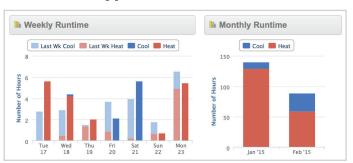

**View Heating & Cooling Runtimes for the** Day, Current Week, and Last Week

\*T3800 & T3900 Only

\*\*Remote Sensor required for this feature

### View Daily, Weekly, and Monthly **Runtime Graphs**