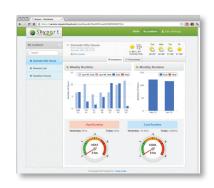

### **FREE Additional Features available** from the Skyport web site:

### View Daily, Weekly, and Monthly **Runtime Graphs**