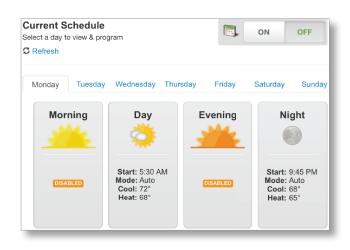

### **Program Time Period Schedules Security Settings**

- Set view only access
- Disable mode changes
- Disable/enable override
- Enable setpoint limits

### **Enable Popular Holidays at** the Touch of a Button

Can program vacation times up to 1 year in advance