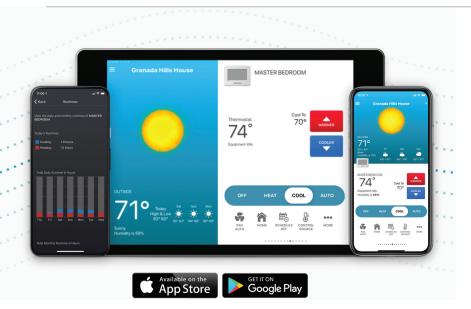

## Remote Control. FREE Services

### Skyport Mobile

The Skyport App allows you to control your thermostat on the go

- Monitor & Control Thermostat Information
- View Heating & Cooling Runtimes for the Day, Week and Month.
- View Thermostat Alerts
- Quickly Select Sensor Options
- · Geofencing Capabilities
- Set "Home" or "Away" at the Touch of a Button
- Edit, Enable or Disable the Time Period Schedule
- View Current System Temperatures with High and Low Values for the Day

# **Runtimes**

View heating and cooling runtimes

**Alerts** 

Receive equipment and temperature

alerts via your mobile app and e-mail

### **Quick Sensor Select**

Easily select sensor options for comfort and optimal performance

### Geofencing

Automatically enable energy savings and comfort settings based on your geographic location

### Home/Away

Easily control your comfort and save energy from anywhere