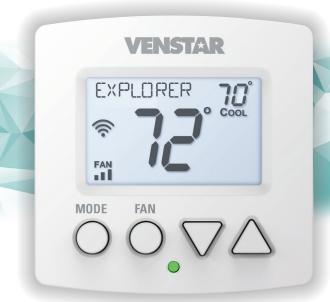

### **EXPLORER** Mini

Fan Coil Digital Thermostat

3.2"w x 3.2"h x 0.9"d

works with

### standard features

- Wi-Fi Built In Compatible with FREE Skyport Cloud Services & Mobile App for easy remote control
- PIPE FAN COIL CONTROL
- 2 or 4 pipe configurable
- Switchable, non-programmable or 7-day programmable
- 3 speed fan control
- Auto-Changeover
- · Night time control of display backlight
- · Bi-color LED indicates a heating or cooling demand
- Dry contact input
- Fahrenheit or Celsius display
- Non-volatile memory
- Setpoint Limiting and/or total keypad lockout
- OpenADR 2.0b Certified with Skyport
- FDD (Equipment Fault Protection) notification
- Local API for 3rd party monitor and control
- Configurator app for easy set up