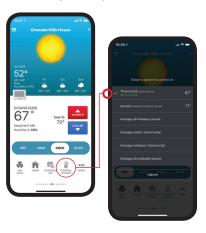

### **Quick Sensor Select**

Easily select sensor options for comfort and optimal performance

### Geofencing

Automatically enable energy savings and comfort settings based on your geographic location

### Home/Away

Easily control your comfort and save energy from anywhere