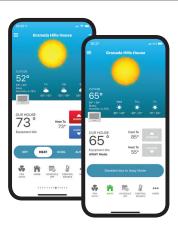

### Skyport Mobile

The Skyport App allows you to control your thermostat on the go

- Monitor & Control Thermostat Information
- View Heating & Cooling Runtimes for the Day, Week and Month.
- View Thermostat Alerts
- Quickly Select Sensor Options
- · Geofencing Capabilities
- Set "Home" or "Away" at the Touch of a Button
- Edit, Enable or Disable the Time Period Schedule
- View Current System Temperatures with High and Low Values for the Day

# **Runtimes**

View heating and cooling runtimes





**Alerts** 

Receive equipment and temperature

alerts via your mobile app and e-mail

### **Quick Sensor Select**

Easily select sensor options for comfort and optimal performance





### Geofencing

Automatically enable energy savings and comfort settings based on your geographic location



### Home/Away

Easily control your comfort and save energy from anywhere