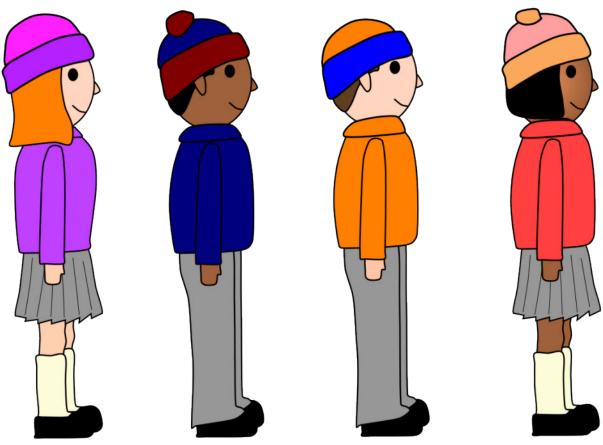

# Leave a space behind the person in front.

**SpankleBox** © Copyright 2008, SparkleBox Teacher Resources (www.sparklebox.co.uk)

# Leave a space behind the person in front.

SparkleBox © Copyright 2008, SparkleBox Teacher Resources (www.sparklebox.co.uk)

### Follow the person in front.

**SpankleBox** © Copyright 2008, SparkleBox Teacher Resources (www.sparklebox.co.uk)

### Follow the person in front.