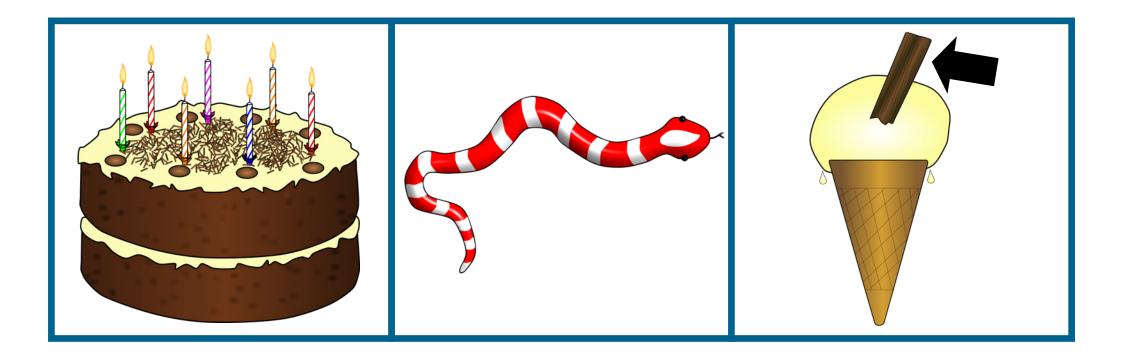

# Can you make a set of three?

### Shout 'BINGO!' when you have matched all three!