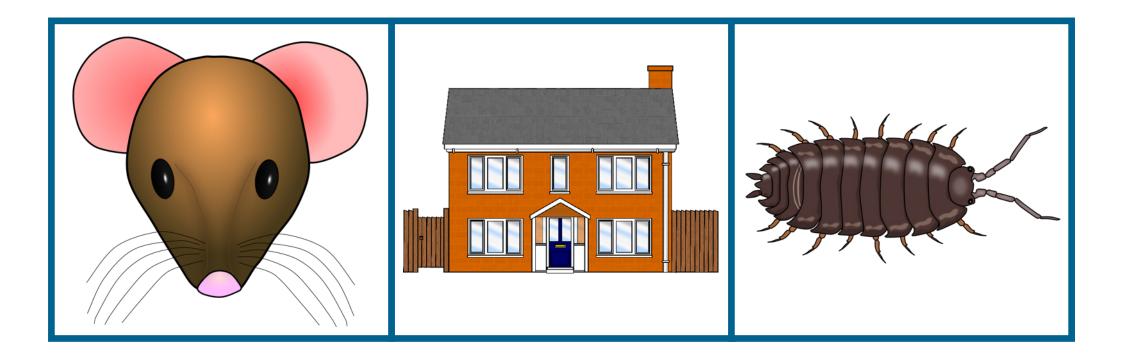

# Can you make a set of three?

#### Shout 'BINGO!' when you have matched all three!