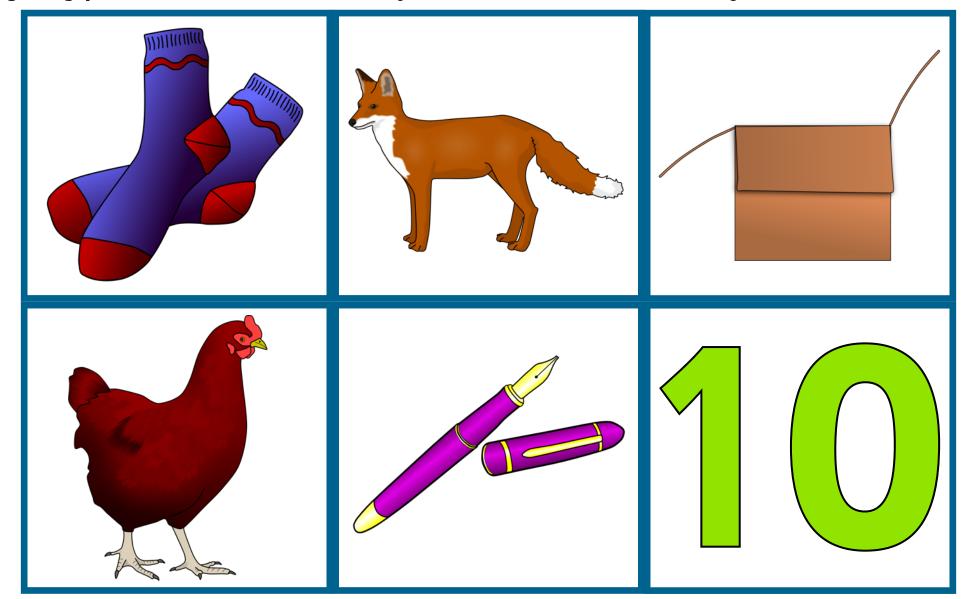

**Rhyming picture cards.** (Cut these out for children to match to their bingo boards).

**Rhyming picture cards.** (Cut these out for children to match to their bingo boards).

**Rhyming bingo** Designed to accompany the 'Rhyming bingo' activity on page 26 of DfES 'Letters and Sounds ' publication **Rhyming picture cards.** (Cut these out for children to match to their bingo boards).