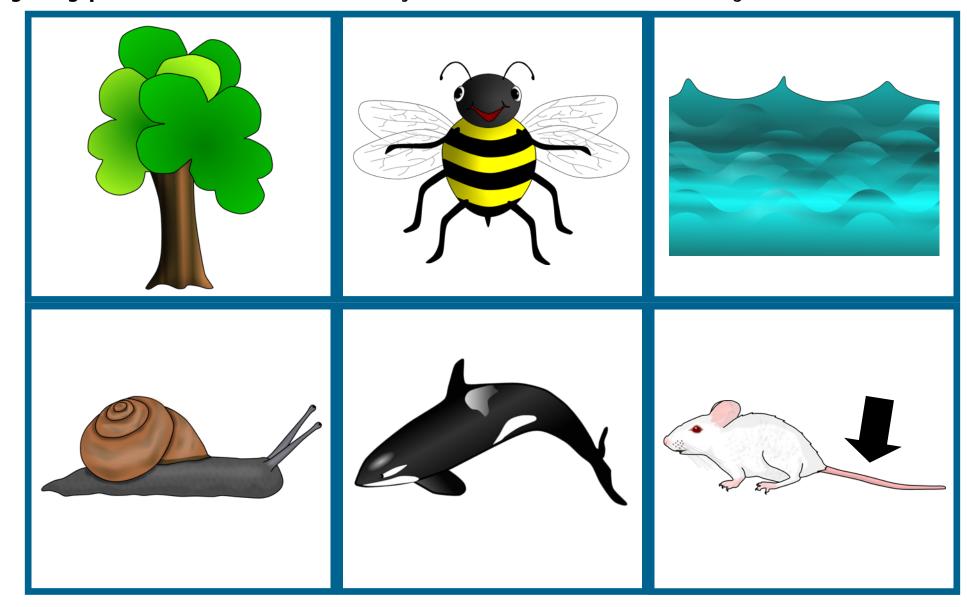

**Rhyming picture cards.** (Cut these out for children to match to their bingo boards).

**Rhyming picture cards.** (Cut these out for children to match to their bingo boards).

**Rhyming bingo** Designed to accompany the 'Rhyming bingo' activity on page 26 of DfES 'Letters and Sounds ' publication **Rhyming picture cards.** (Cut these out for children to match to their bingo boards).