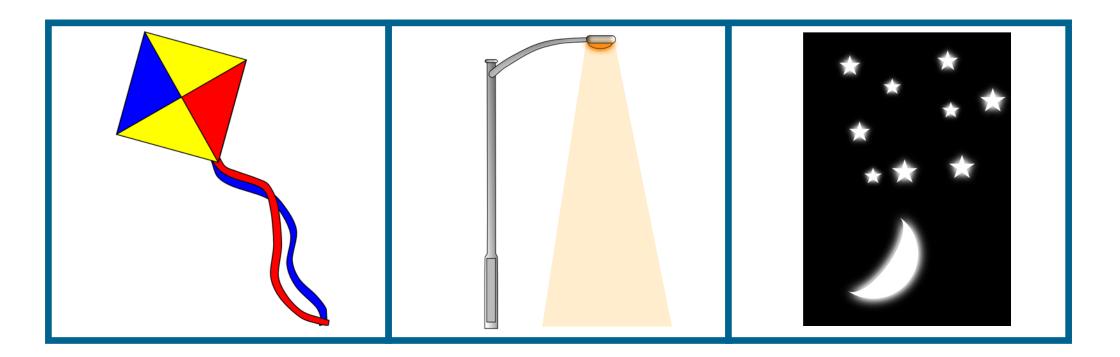

# Can you make a set of three?

#### Shout 'BINGO!' when you have matched all three!