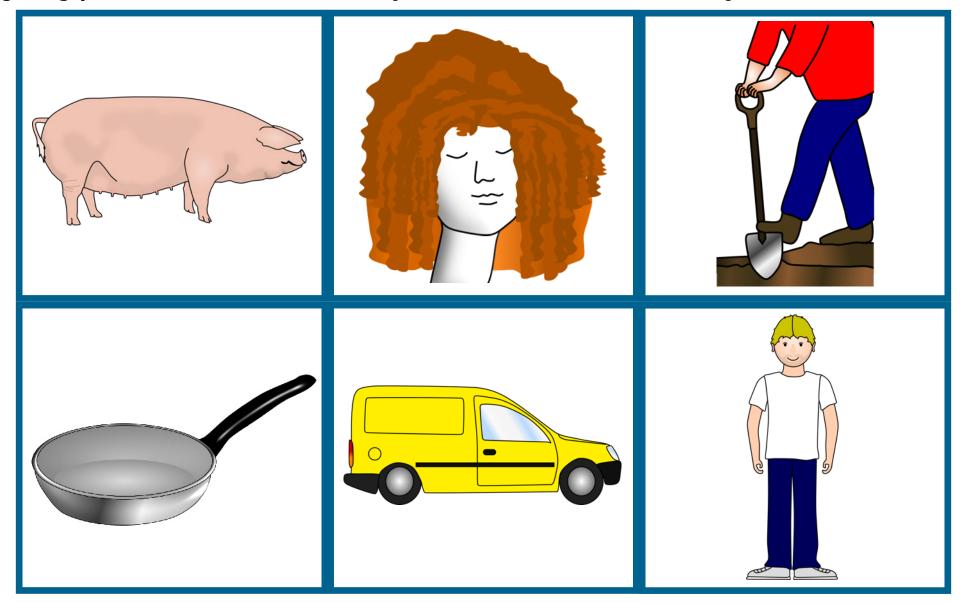

**Rhyming picture cards.** (Cut these out for children to match to their bingo boards).

**Rhyming picture cards.** (Cut these out for children to match to their bingo boards).

**Rhyming bingo** Designed to accompany the 'Rhyming bingo' activity on page 26 of DfES 'Letters and Sounds ' publication **Rhyming picture cards.** (Cut these out for children to match to their bingo boards).