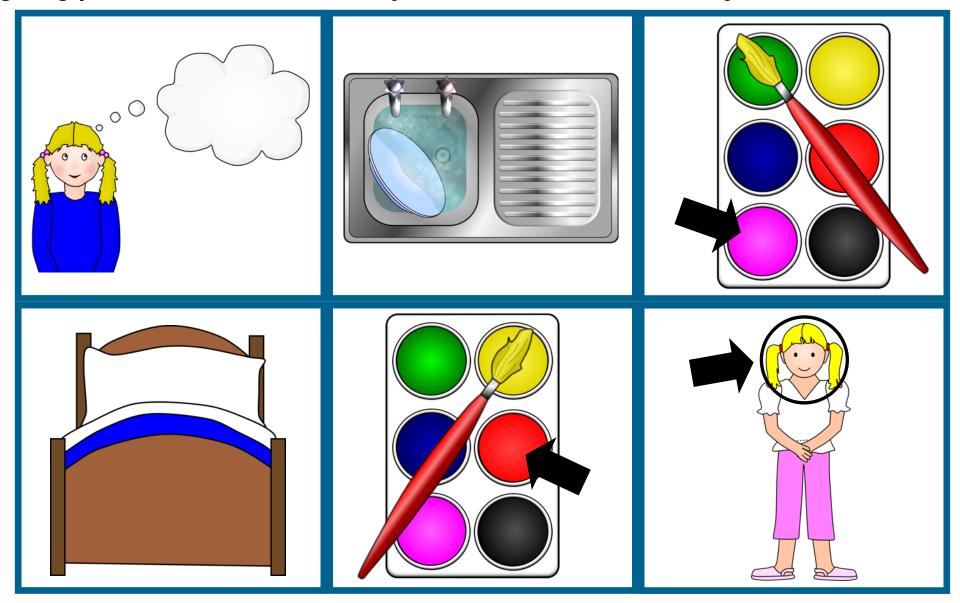

**Rhyming picture cards.** (Cut these out for children to match to their bingo boards).

**Rhyming picture cards.** (Cut these out for children to match to their bingo boards).

**Rhyming bingo** Designed to accompany the 'Rhyming bingo' activity on page 26 of DfES 'Letters and Sounds ' publication **Rhyming picture cards.** (Cut these out for children to match to their bingo boards).