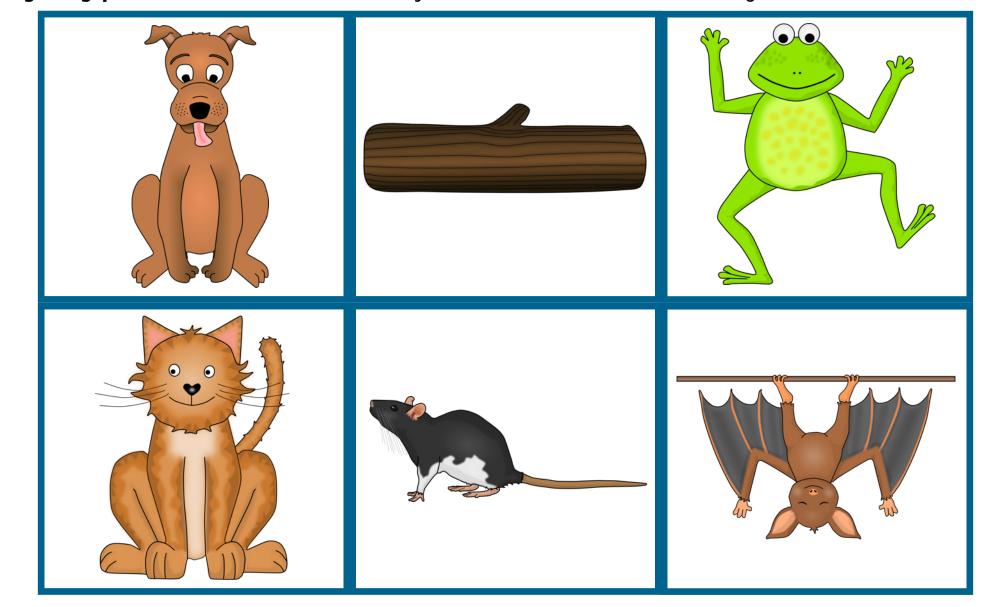

# Can you make a set of three?

### Shout 'BINGO!' when you have matched all three!