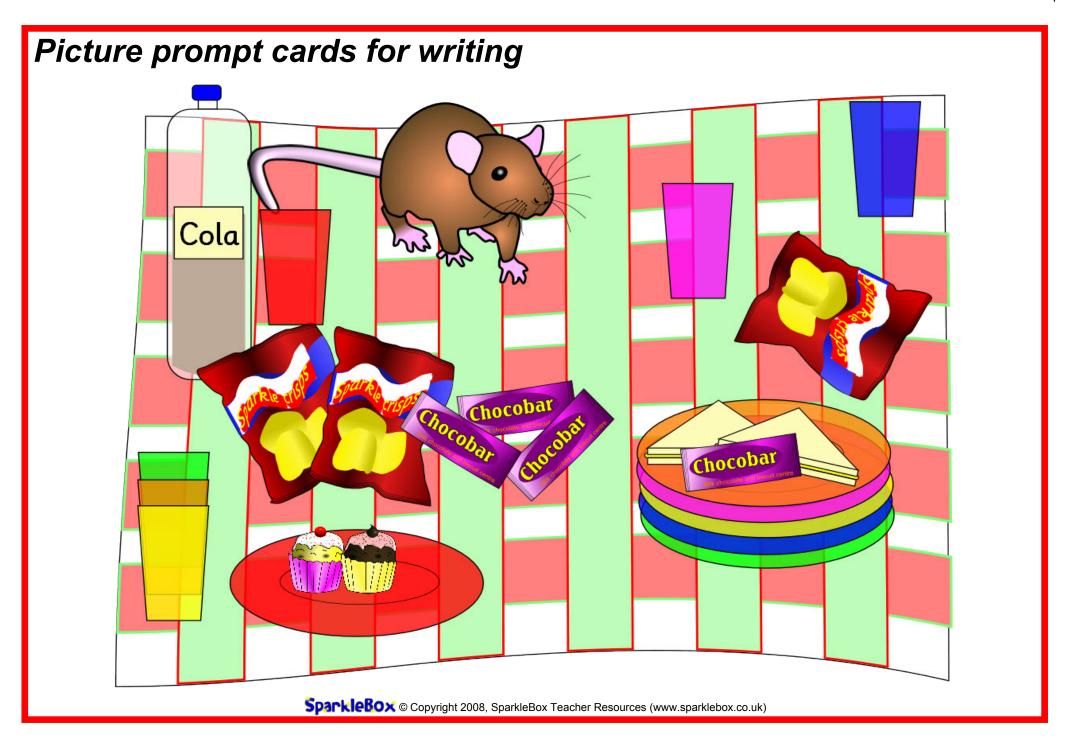

### Picture prompt cards for writing ...... .....

**SpankleBox** © Copyright 2008, SparkleBox Teacher Resources (www.sparklebox.co.uk)