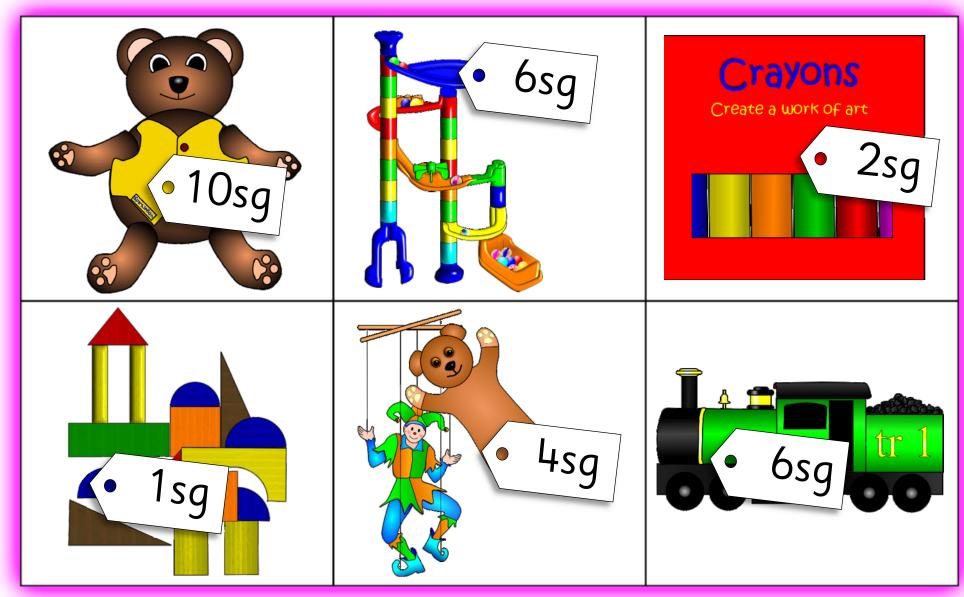

# Toy shop bingo!

| 2 PEACE DE LA COMPANIA DEL COMPANIA DEL COMPANIA DE LA COMPANIA DE | A COORD A COOR | Boood A A A A A A A A A A A A A A A A A A                                                                                                                                                                                                                                                                                                                                                                                                                                                                                                                                                                                                                                                                                                                                                                                                                                                                                                                                                                                                                                                                                                                                                                                                                                                                                                                                                                                                                                                                                                                                                                                                                                                                                                                                                                                                                                                                                                                                                                                                                                                                                      |
|--------------------------------------------------------------------------------------------------------------------------------------------------------------------------------------------------------------------------------------------------------------------------------------------------------------------------------------------------------------------------------------------------------------------------------------------------------------------------------------------------------------------------------------------------------------------------------------------------------------------------------------------------------------------------------------------------------------------------------------------------------------------------------------------------------------------------------------------------------------------------------------------------------------------------------------------------------------------------------------------------------------------------------------------------------------------------------------------------------------------------------------------------------------------------------------------------------------------------------------------------------------------------------------------------------------------------------------------------------------------------------------------------------------------------------------------------------------------------------------------------------------------------------------------------------------------------------------------------------------------------------------------------------------------------------------------------------------------------------------------------------------------------------------------------------------------------------------------------------------------------------------------------------------------------------------------------------------------------------------------------------------------------------------------------------------------------------------------------------------------------------|--------------------------------------------------------------------------------------------------------------------------------------------------------------------------------------------------------------------------------------------------------------------------------------------------------------------------------------------------------------------------------------------------------------------------------------------------------------------------------------------------------------------------------------------------------------------------------------------------------------------------------------------------------------------------------------------------------------------------------------------------------------------------------------------------------------------------------------------------------------------------------------------------------------------------------------------------------------------------------------------------------------------------------------------------------------------------------------------------------------------------------------------------------------------------------------------------------------------------------------------------------------------------------------------------------------------------------------------------------------------------------------------------------------------------------------------------------------------------------------------------------------------------------------------------------------------------------------------------------------------------------------------------------------------------------------------------------------------------------------------------------------------------------------------------------------------------------------------------------------------------------------------------------------------------------------------------------------------------------------------------------------------------------------------------------------------------------------------------------------------------------|--------------------------------------------------------------------------------------------------------------------------------------------------------------------------------------------------------------------------------------------------------------------------------------------------------------------------------------------------------------------------------------------------------------------------------------------------------------------------------------------------------------------------------------------------------------------------------------------------------------------------------------------------------------------------------------------------------------------------------------------------------------------------------------------------------------------------------------------------------------------------------------------------------------------------------------------------------------------------------------------------------------------------------------------------------------------------------------------------------------------------------------------------------------------------------------------------------------------------------------------------------------------------------------------------------------------------------------------------------------------------------------------------------------------------------------------------------------------------------------------------------------------------------------------------------------------------------------------------------------------------------------------------------------------------------------------------------------------------------------------------------------------------------------------------------------------------------------------------------------------------------------------------------------------------------------------------------------------------------------------------------------------------------------------------------------------------------------------------------------------------------|
| 2 PEVCE                                                                                                                                                                                                                                                                                                                                                                                                                                                                                                                                                                                                                                                                                                                                                                                                                                                                                                                                                                                                                                                                                                                                                                                                                                                                                                                                                                                                                                                                                                                                                                                                                                                                                                                                                                                                                                                                                                                                                                                                                                                                                                                        | The state of the s | Decords of the state of the sta |