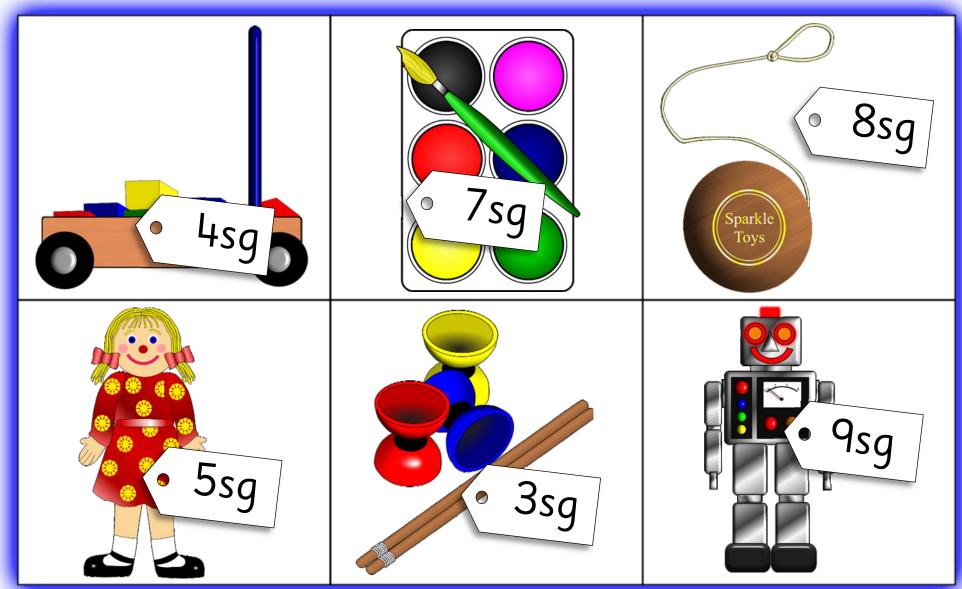

# Toy shop bingo!

| 2 PEACE DE LA COMPANIA DEL COMPANIA DEL COMPANIA DE LA COMPANIA DE | A COORD A COOR | Boood A A A A A A A A A A A A A A A A A A                                                                                                                                                                                                                                                                                                                                                                                                                                                                                                                                                                                                                                                                                                                                                                                                                                                                                                                                                                                                                                                                                                                                                                                                                                                                                                                                                                                                                                                                                                                                                                                                                                                                                                                                                                                                                                                                                                                                                                                                                                                                                      |
|--------------------------------------------------------------------------------------------------------------------------------------------------------------------------------------------------------------------------------------------------------------------------------------------------------------------------------------------------------------------------------------------------------------------------------------------------------------------------------------------------------------------------------------------------------------------------------------------------------------------------------------------------------------------------------------------------------------------------------------------------------------------------------------------------------------------------------------------------------------------------------------------------------------------------------------------------------------------------------------------------------------------------------------------------------------------------------------------------------------------------------------------------------------------------------------------------------------------------------------------------------------------------------------------------------------------------------------------------------------------------------------------------------------------------------------------------------------------------------------------------------------------------------------------------------------------------------------------------------------------------------------------------------------------------------------------------------------------------------------------------------------------------------------------------------------------------------------------------------------------------------------------------------------------------------------------------------------------------------------------------------------------------------------------------------------------------------------------------------------------------------|--------------------------------------------------------------------------------------------------------------------------------------------------------------------------------------------------------------------------------------------------------------------------------------------------------------------------------------------------------------------------------------------------------------------------------------------------------------------------------------------------------------------------------------------------------------------------------------------------------------------------------------------------------------------------------------------------------------------------------------------------------------------------------------------------------------------------------------------------------------------------------------------------------------------------------------------------------------------------------------------------------------------------------------------------------------------------------------------------------------------------------------------------------------------------------------------------------------------------------------------------------------------------------------------------------------------------------------------------------------------------------------------------------------------------------------------------------------------------------------------------------------------------------------------------------------------------------------------------------------------------------------------------------------------------------------------------------------------------------------------------------------------------------------------------------------------------------------------------------------------------------------------------------------------------------------------------------------------------------------------------------------------------------------------------------------------------------------------------------------------------------|--------------------------------------------------------------------------------------------------------------------------------------------------------------------------------------------------------------------------------------------------------------------------------------------------------------------------------------------------------------------------------------------------------------------------------------------------------------------------------------------------------------------------------------------------------------------------------------------------------------------------------------------------------------------------------------------------------------------------------------------------------------------------------------------------------------------------------------------------------------------------------------------------------------------------------------------------------------------------------------------------------------------------------------------------------------------------------------------------------------------------------------------------------------------------------------------------------------------------------------------------------------------------------------------------------------------------------------------------------------------------------------------------------------------------------------------------------------------------------------------------------------------------------------------------------------------------------------------------------------------------------------------------------------------------------------------------------------------------------------------------------------------------------------------------------------------------------------------------------------------------------------------------------------------------------------------------------------------------------------------------------------------------------------------------------------------------------------------------------------------------------|
| 2 PEVCE                                                                                                                                                                                                                                                                                                                                                                                                                                                                                                                                                                                                                                                                                                                                                                                                                                                                                                                                                                                                                                                                                                                                                                                                                                                                                                                                                                                                                                                                                                                                                                                                                                                                                                                                                                                                                                                                                                                                                                                                                                                                                                                        | The state of the s | Decords of the state of the sta |