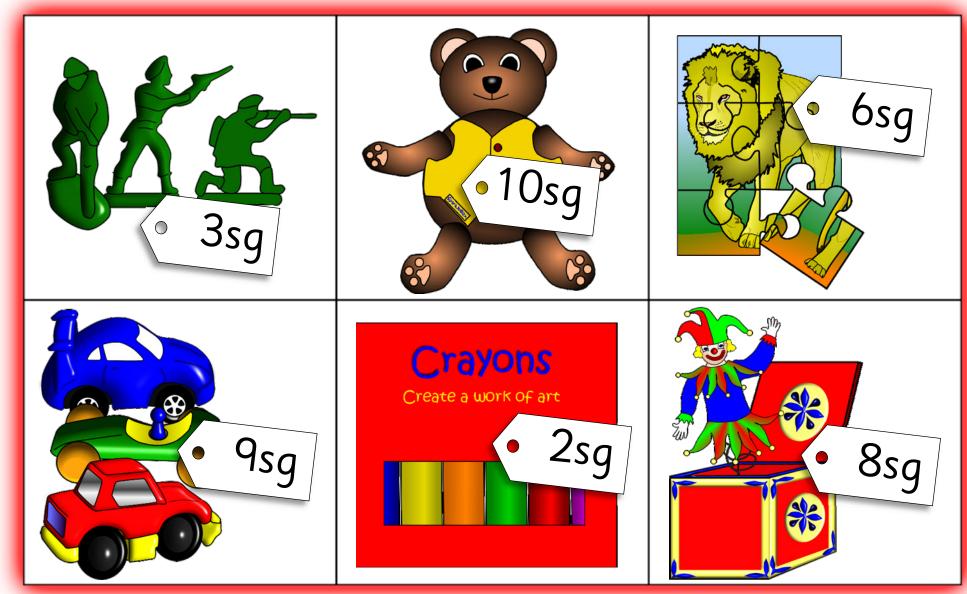

# Toy shop bingo!

| 2 PEACE DE LA COMPANIA DEL COMPANIA DEL COMPANIA DE LA COMPANIA DE | A COORD A COOR | Boood A A A A A A A A A A A A A A A A A A                                                                                                                                                                                                                                                                                                                                                                                                                                                                                                                                                                                                                                                                                                                                                                                                                                                                                                                                                                                                                                                                                                                                                                                                                                                                                                                                                                                                                                                                                                                                                                                                                                                                                                                                                                                                                                                                                                                                                                                                                                                                                      |
|--------------------------------------------------------------------------------------------------------------------------------------------------------------------------------------------------------------------------------------------------------------------------------------------------------------------------------------------------------------------------------------------------------------------------------------------------------------------------------------------------------------------------------------------------------------------------------------------------------------------------------------------------------------------------------------------------------------------------------------------------------------------------------------------------------------------------------------------------------------------------------------------------------------------------------------------------------------------------------------------------------------------------------------------------------------------------------------------------------------------------------------------------------------------------------------------------------------------------------------------------------------------------------------------------------------------------------------------------------------------------------------------------------------------------------------------------------------------------------------------------------------------------------------------------------------------------------------------------------------------------------------------------------------------------------------------------------------------------------------------------------------------------------------------------------------------------------------------------------------------------------------------------------------------------------------------------------------------------------------------------------------------------------------------------------------------------------------------------------------------------------|--------------------------------------------------------------------------------------------------------------------------------------------------------------------------------------------------------------------------------------------------------------------------------------------------------------------------------------------------------------------------------------------------------------------------------------------------------------------------------------------------------------------------------------------------------------------------------------------------------------------------------------------------------------------------------------------------------------------------------------------------------------------------------------------------------------------------------------------------------------------------------------------------------------------------------------------------------------------------------------------------------------------------------------------------------------------------------------------------------------------------------------------------------------------------------------------------------------------------------------------------------------------------------------------------------------------------------------------------------------------------------------------------------------------------------------------------------------------------------------------------------------------------------------------------------------------------------------------------------------------------------------------------------------------------------------------------------------------------------------------------------------------------------------------------------------------------------------------------------------------------------------------------------------------------------------------------------------------------------------------------------------------------------------------------------------------------------------------------------------------------------|--------------------------------------------------------------------------------------------------------------------------------------------------------------------------------------------------------------------------------------------------------------------------------------------------------------------------------------------------------------------------------------------------------------------------------------------------------------------------------------------------------------------------------------------------------------------------------------------------------------------------------------------------------------------------------------------------------------------------------------------------------------------------------------------------------------------------------------------------------------------------------------------------------------------------------------------------------------------------------------------------------------------------------------------------------------------------------------------------------------------------------------------------------------------------------------------------------------------------------------------------------------------------------------------------------------------------------------------------------------------------------------------------------------------------------------------------------------------------------------------------------------------------------------------------------------------------------------------------------------------------------------------------------------------------------------------------------------------------------------------------------------------------------------------------------------------------------------------------------------------------------------------------------------------------------------------------------------------------------------------------------------------------------------------------------------------------------------------------------------------------------|
| 2 PEVCE                                                                                                                                                                                                                                                                                                                                                                                                                                                                                                                                                                                                                                                                                                                                                                                                                                                                                                                                                                                                                                                                                                                                                                                                                                                                                                                                                                                                                                                                                                                                                                                                                                                                                                                                                                                                                                                                                                                                                                                                                                                                                                                        | The state of the s | Decords of the state of the sta |