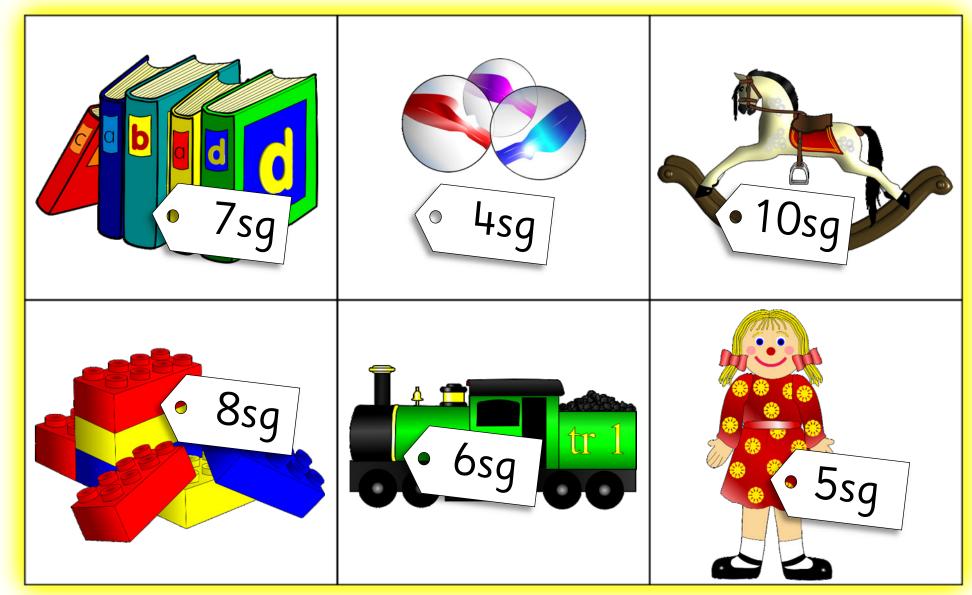

# Toy shop bingo!

| 2 PEACE DE LA COMPANIA DEL COMPANIA DEL COMPANIA DE LA COMPANIA DE | A COORD A COOR | Boood A A A A A A A A A A A A A A A A A A                                                                                                                                                                                                                                                                                                                                                                                                                                                                                                                                                                                                                                                                                                                                                                                                                                                                                                                                                                                                                                                                                                                                                                                                                                                                                                                                                                                                                                                                                                                                                                                                                                                                                                                                                                                                                                                                                                                                                                                                                                                                                      |
|--------------------------------------------------------------------------------------------------------------------------------------------------------------------------------------------------------------------------------------------------------------------------------------------------------------------------------------------------------------------------------------------------------------------------------------------------------------------------------------------------------------------------------------------------------------------------------------------------------------------------------------------------------------------------------------------------------------------------------------------------------------------------------------------------------------------------------------------------------------------------------------------------------------------------------------------------------------------------------------------------------------------------------------------------------------------------------------------------------------------------------------------------------------------------------------------------------------------------------------------------------------------------------------------------------------------------------------------------------------------------------------------------------------------------------------------------------------------------------------------------------------------------------------------------------------------------------------------------------------------------------------------------------------------------------------------------------------------------------------------------------------------------------------------------------------------------------------------------------------------------------------------------------------------------------------------------------------------------------------------------------------------------------------------------------------------------------------------------------------------------------|--------------------------------------------------------------------------------------------------------------------------------------------------------------------------------------------------------------------------------------------------------------------------------------------------------------------------------------------------------------------------------------------------------------------------------------------------------------------------------------------------------------------------------------------------------------------------------------------------------------------------------------------------------------------------------------------------------------------------------------------------------------------------------------------------------------------------------------------------------------------------------------------------------------------------------------------------------------------------------------------------------------------------------------------------------------------------------------------------------------------------------------------------------------------------------------------------------------------------------------------------------------------------------------------------------------------------------------------------------------------------------------------------------------------------------------------------------------------------------------------------------------------------------------------------------------------------------------------------------------------------------------------------------------------------------------------------------------------------------------------------------------------------------------------------------------------------------------------------------------------------------------------------------------------------------------------------------------------------------------------------------------------------------------------------------------------------------------------------------------------------------|--------------------------------------------------------------------------------------------------------------------------------------------------------------------------------------------------------------------------------------------------------------------------------------------------------------------------------------------------------------------------------------------------------------------------------------------------------------------------------------------------------------------------------------------------------------------------------------------------------------------------------------------------------------------------------------------------------------------------------------------------------------------------------------------------------------------------------------------------------------------------------------------------------------------------------------------------------------------------------------------------------------------------------------------------------------------------------------------------------------------------------------------------------------------------------------------------------------------------------------------------------------------------------------------------------------------------------------------------------------------------------------------------------------------------------------------------------------------------------------------------------------------------------------------------------------------------------------------------------------------------------------------------------------------------------------------------------------------------------------------------------------------------------------------------------------------------------------------------------------------------------------------------------------------------------------------------------------------------------------------------------------------------------------------------------------------------------------------------------------------------------|
| 2 PEVCE                                                                                                                                                                                                                                                                                                                                                                                                                                                                                                                                                                                                                                                                                                                                                                                                                                                                                                                                                                                                                                                                                                                                                                                                                                                                                                                                                                                                                                                                                                                                                                                                                                                                                                                                                                                                                                                                                                                                                                                                                                                                                                                        | The state of the s | Decords of the state of the sta |