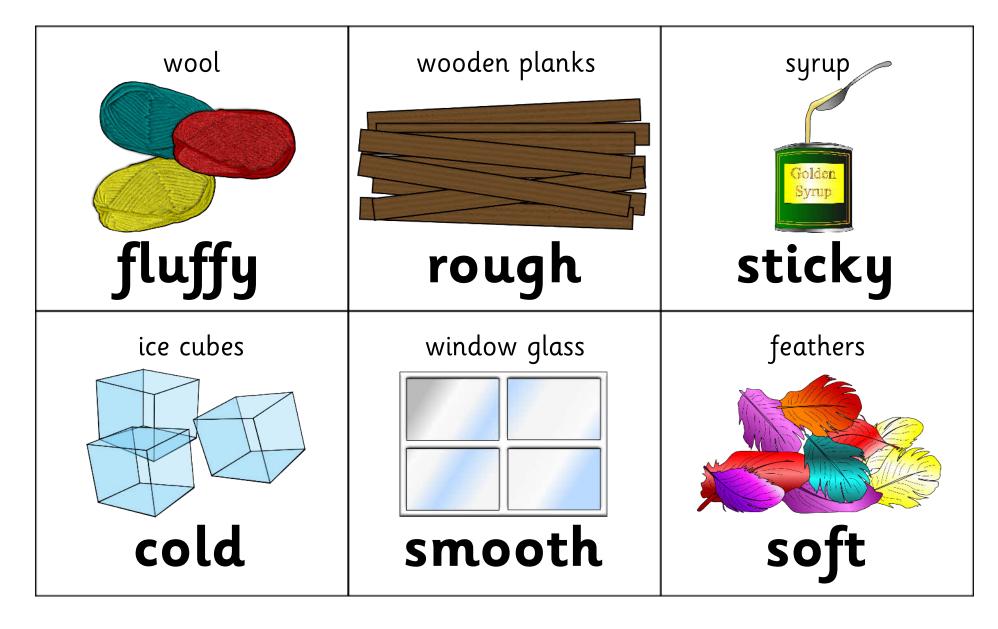

# My Senses

Taste word cards: cut these out for children to match to the senses boards

Touch word cards: cut these out for children to match to the senses boards

Hearing word cards: cut these out for children to match to the senses boards