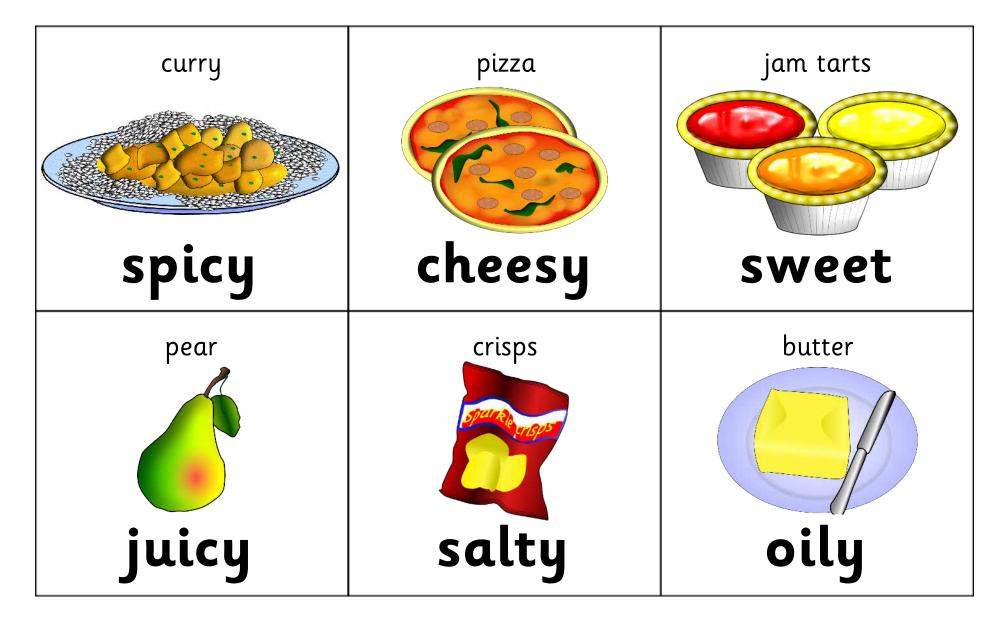

# My Senses

Taste word cards: cut these out for children to match to the senses boards

Touch word cards: cut these out for children to match to the senses boards

Hearing word cards: cut these out for children to match to the senses boards