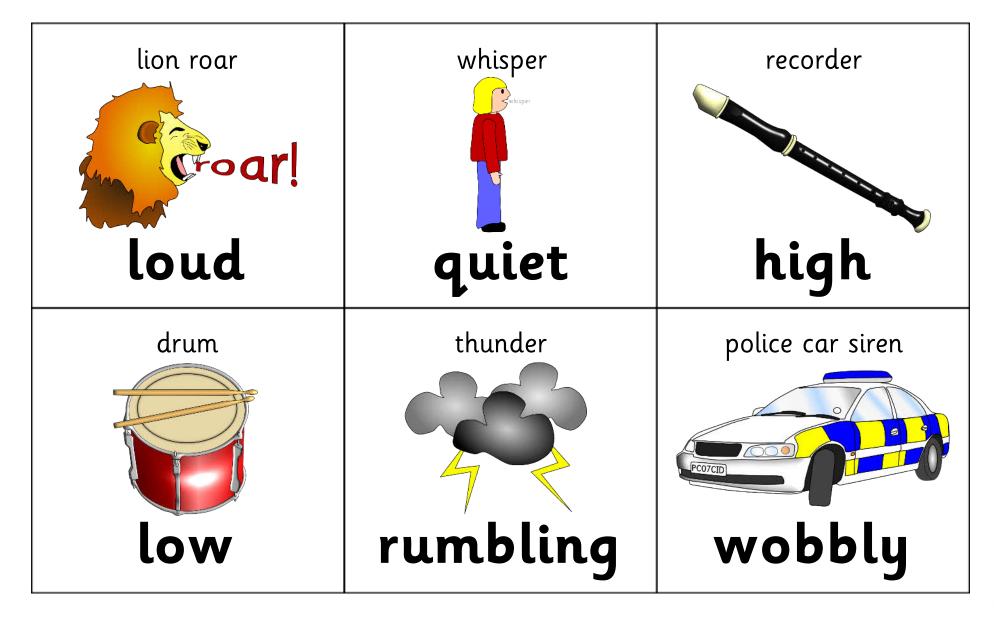

# My Senses

Taste word cards: cut these out for children to match to the senses boards

Touch word cards: cut these out for children to match to the senses boards

Hearing word cards: cut these out for children to match to the senses boards