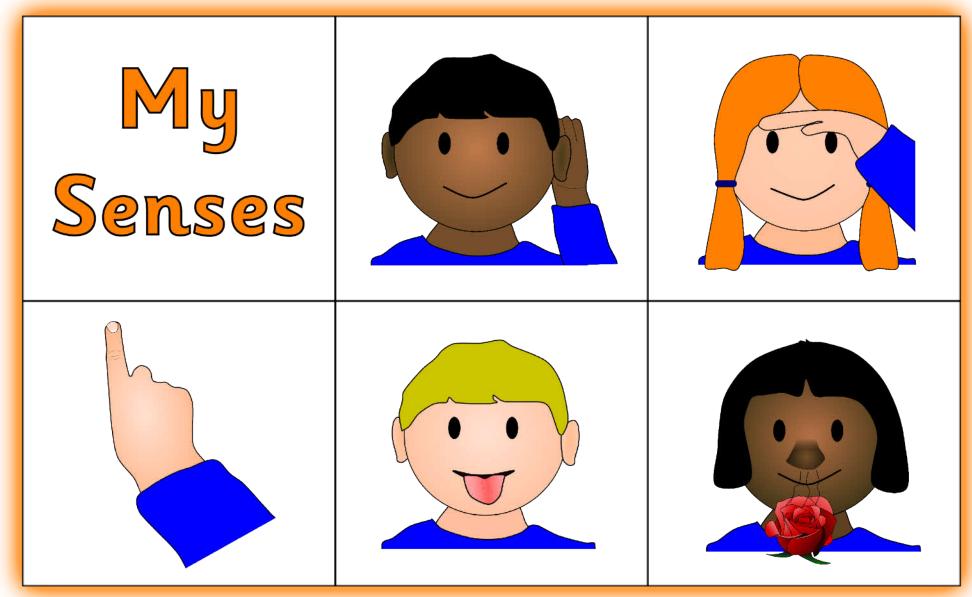

**Senses board:** children take turns to turn over a word card and, if possible, match it to a sense on their board. First to cover their board shouts "BINGO!"

# My Senses

Taste word cards: cut these out for children to match to the senses boards

Touch word cards: cut these out for children to match to the senses boards

Hearing word cards: cut these out for children to match to the senses boards