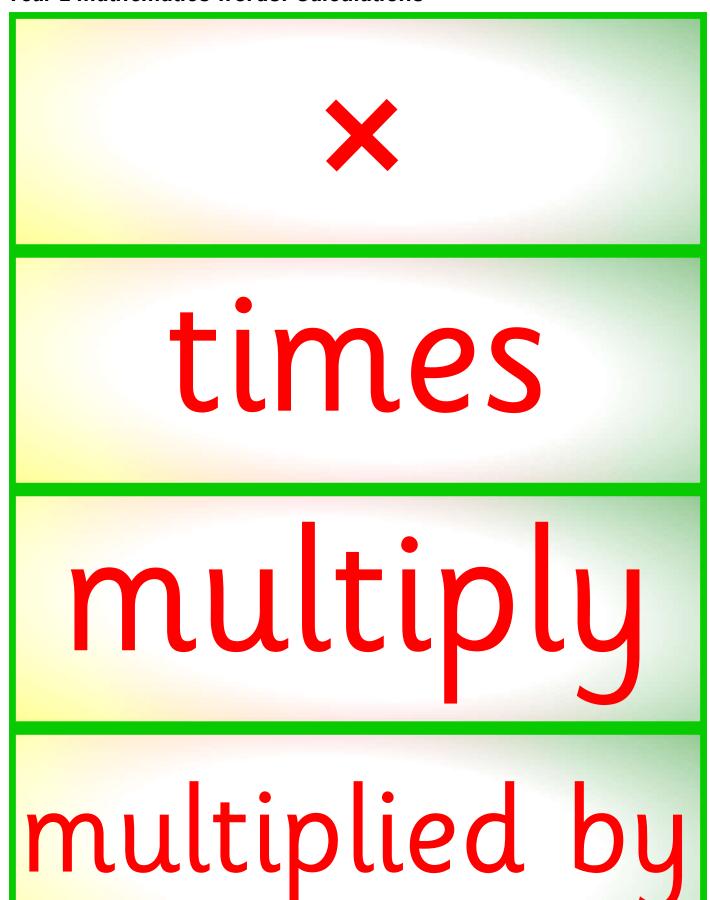

# multiple of

once

twice

three times

(Words new to Year 2 are in red)

four times

five times

six times