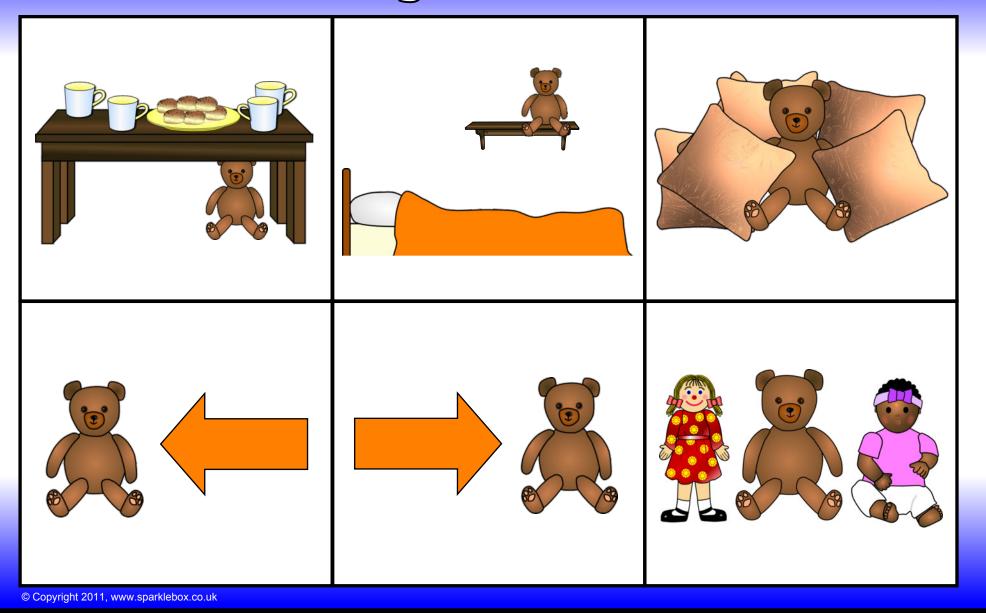

# Where is teddy?

© Copyright 2011, www.sparklebox.co.uk

Print out the word cards for children to match to their picture boards.

| on     | under   | beneath |
|--------|---------|---------|
| beside | next to | in      |

<sup>©</sup> Copyright 2011, www.sparklebox.co.uk

Print out the word cards for children to match to their picture boards.

| inside  | above | between |
|---------|-------|---------|
| amongst | left  | right   |

© Copyright 2011, www.sparklebox.co.uk

Print out the word cards for children to match to their picture boards.

| behind |  |
|--------|--|
|        |  |