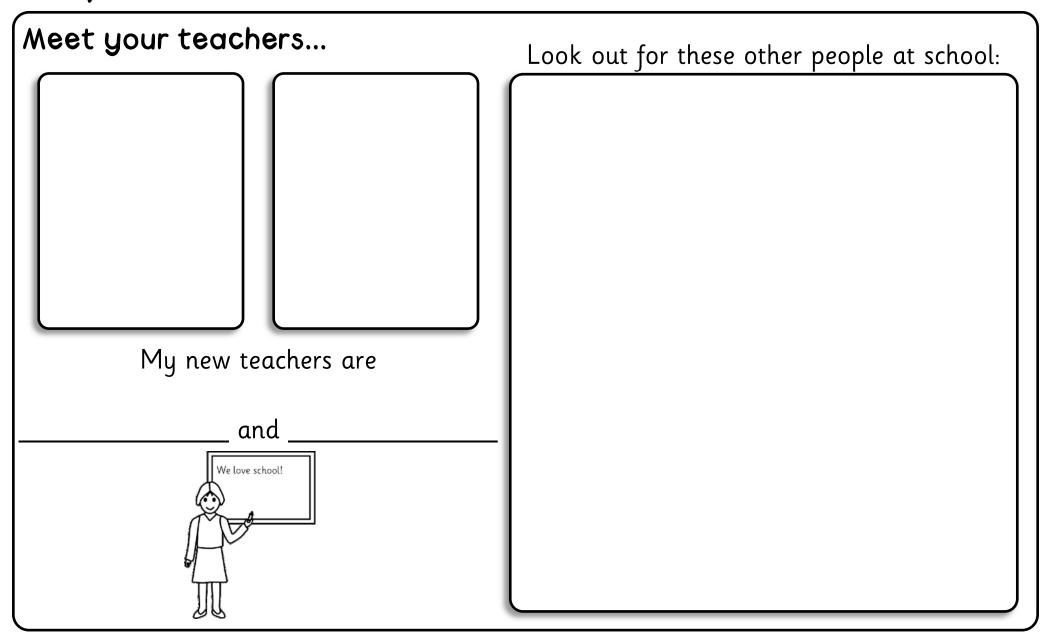

-|----|
|--------|------|------|----|

Draw some things that you are really good at.

#### My friends are...

Who are your best friends?

#### Things that worry me

Is there anything that you don't like?

#### The school day







#### Things to bring to school





#### Apron

We use aprons for lots of fun activities.



#### Wellington boots

We do lots of things outside, but sometimes it is wet and muddy!



#### Bag

Use a sturdy bag to bring your things to school.



#### Packed lunch?

If you are having sandwiches, please bring them in a suitable container.



#### PE kit

We do dance, gymnastics and games.

Our PE days are:

## Colouring sheet

Trace over the dotted lines and colour the picture.



#### Colours, shapes and numbers



#### People at school



#### People at school



abcdefghijklm nopqrstuvwxyz



abcdefghijklm nopqrstuvwxyz



abcdefghijklm nopqrstuvwxyz



abcdefghijk lmnopqrstu NWXYZ 0123456789

abcdefghijk lmnopqrstu NWXYZ 0123456789

© Copyright 2011, www.sparklebox.co.uk

abcdefghijk lmnopqrstu NWXYZ 0123456789

© Copyright 2011, www.sparklebox.co.uk

abcdefghijk lmnopqrstu NWXYZ 0123456789

abcdefghijk lmnopqrstu NWXYZ 0123456789

abcdefghijk lmnopqrstu NWXYZ 0123456789

© Copyright 2011, www.sparklebox.co.uk

abcdefghijk lmnopqrstu NWXYZ 0123456789