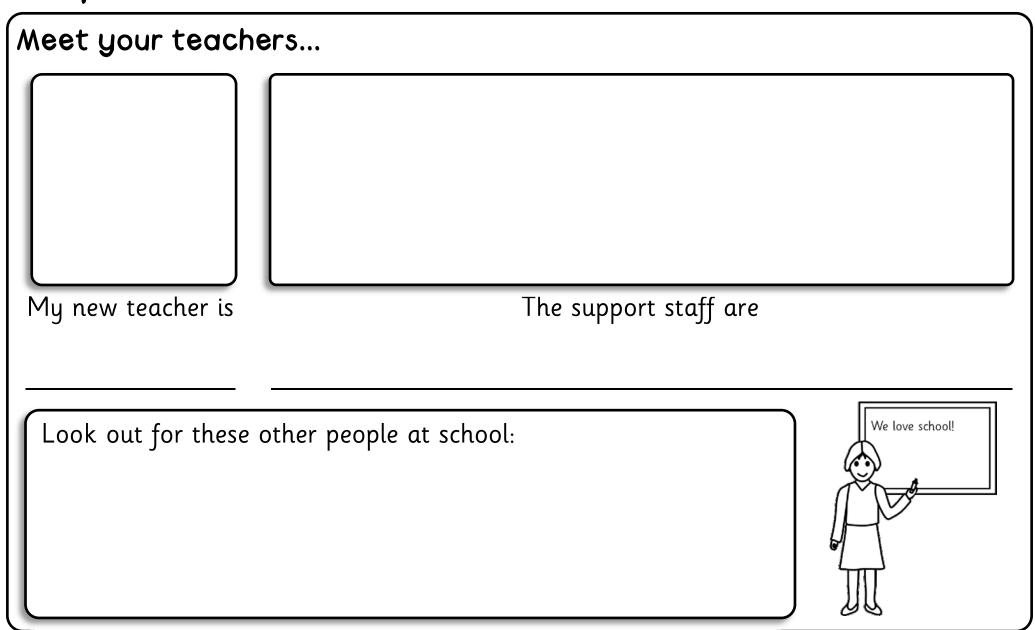

|
|--------|------|------|----|
|--------|------|------|----|

Draw some things that you are really good at.

#### My friends are...

Who are your best friends?

#### Things that worry me

Is there anything that you don't like?

#### The school day







#### Things to bring to school





#### Apron

We use aprons for lots of fun activities.



#### Wellington boots

We do lots of things outside, but sometimes it is wet and muddy!



#### Bag

Use a sturdy bag to bring your things to school.



#### Packed lunch?

If you are having sandwiches, please bring them in a suitable container.



#### PE kit

We do dance, gymnastics and games.

Our PE days are:

## Colouring sheet

Trace over the dotted lines and colour the picture.



#### Colours, shapes and numbers



#### People at school



#### People at school



abcdefghijklm nopqrstuvwxyz



abcdefghijklm nopqrstuvwxyz



abcdefghijklm nopqrstuvwxyz



abcdefghijk lmnopqrstu NWXYZ 0123456789

abcdefghijk lmnopqrstu NWXYZ 0123456789

© Copyright 2011, www.sparklebox.co.uk

abcdefghijk lmnopqrstu NWXYZ 0123456789

© Copyright 2011, www.sparklebox.co.uk

abcdefghijk lmnopqrstu NWXYZ 0123456789

abcdefghijk lmnopqrstu NWXYZ 0123456789

abcdefghijk lmnopqrstu NWXYZ 0123456789

© Copyright 2011, www.sparklebox.co.uk

abcdefghijk lmnopqrstu NWXYZ 0123456789