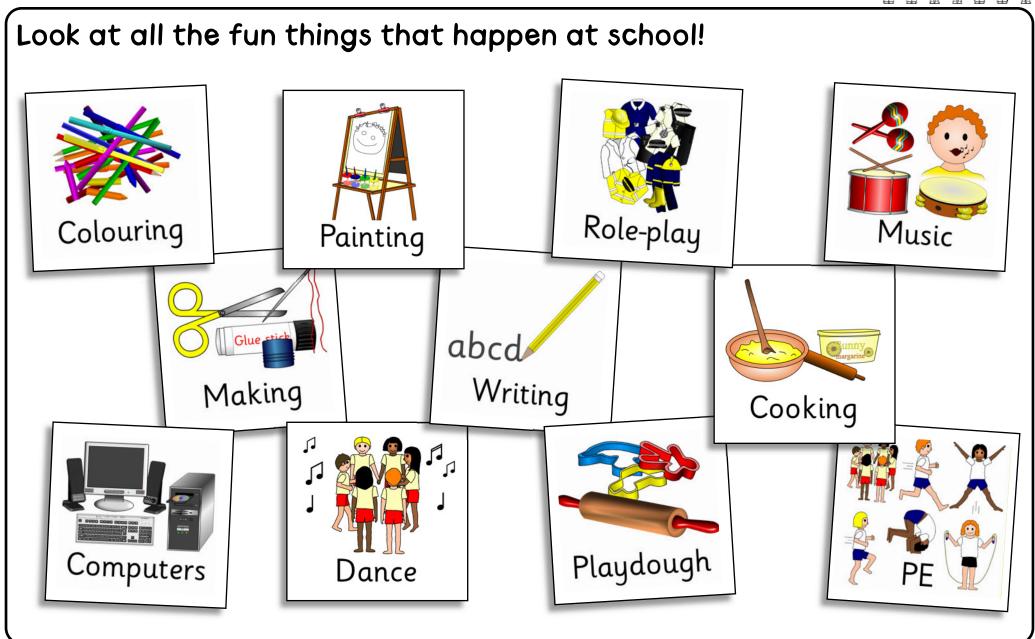

o the toilet by myself Ouse a knife and fork  Oput on my coat Ofasten my coat Otie my shoe laces |
|------------------------------------------------------|---------------------------------------------------------------------------------------------------------------------------------------------|
| Me and my family Draw a picture of your family here. | I like to What do you enjoy doing?                                                                                                          |

#### More about me



| Things | I am | good | at |
|--------|------|------|----|
|--------|------|------|----|

Draw some things that you are really good at.

#### My friends are...

Who are your best friends?

#### Things that worry me

Is there anything that you don't like?

#### The school day







#### Things to bring to school





#### Apron

We use aprons for lots of fun activities.



#### Wellington boots

We do lots of things outside, but sometimes it is wet and muddy!



#### Bag

Use a sturdy bag to bring your things to school.



#### Packed lunch?

If you are having sandwiches, please bring them in a suitable container.



#### PE kit

We do dance, gymnastics and games.

Our PE days are:

## Colouring sheet

Trace over the dotted lines and colour the picture.



#### Colours, shapes and numbers



#### People at school



#### People at school



abcdefghijklm nopqrstuvwxyz



abcdefghijklm nopqrstuvwxyz



abcdefghijklm nopqrstuvwxyz



abcdefghijk lmnopqrstu NWXYZ 0123456789

abcdefghijk lmnopqrstu NWXYZ 0123456789

© Copyright 2011, www.sparklebox.co.uk

abcdefghijk