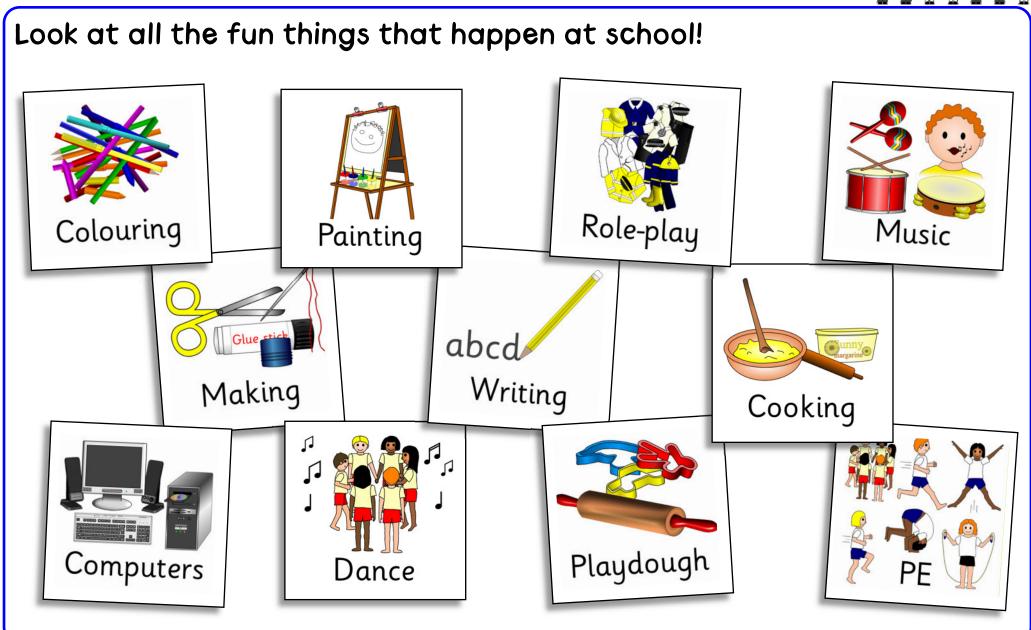

nd COMB



### About me



| My name is Write your name here.                     | I can  Odraw a picture Oput on my coat Owrite my name Ofasten my coat Ogo to the toilet by myself Ouse a knife and fork |
|------------------------------------------------------|-------------------------------------------------------------------------------------------------------------------------|
| Me and my family Draw a picture of your family here. | I like to What do you enjoy doing?                                                                                      |

### More about me



### Things I am good at...

Draw some things that you are really good at.

### My friends are...

Who are your best friends?

### Things that worry me

Is there anything that you don't like?

### The school day





| Timetable |  |
|-----------|--|
|           |  |
|           |  |
|           |  |
|           |  |
|           |  |
|           |  |
|           |  |
|           |  |
|           |  |

### Things to bring to school





### Apron

We use aprons for lots of fun activities.



### Wellington boots

We do lots of things outside, but sometimes it is wet and muddy!



### Bag

Use a sturdy bag to bring your things to school.



### Packed lunch?

If you are having sandwiches, please bring them in a suitable container.



### PE kit

We do dance, gymnastics and games.

Our PE days are:

### Colouring sheet

Trace over the dotted lines and colour the picture.



### Colours, shapes and numbers



### People at school



### People at school





1 2 3 4 5 6 7