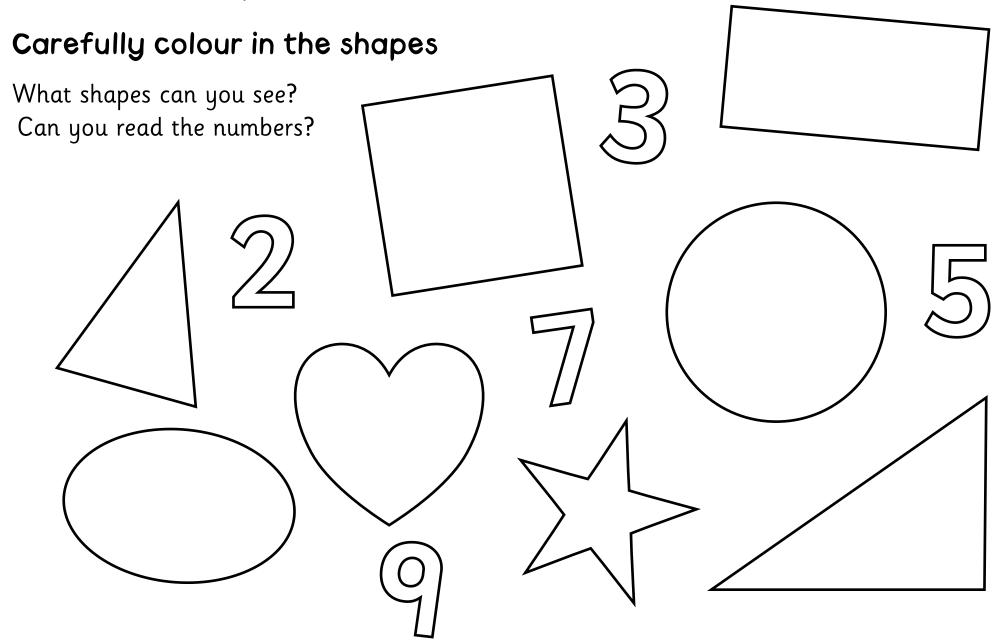

friends?

### Things that worry me

Is there anything that you don't like?

### The school day





| Timetable |  |
|-----------|--|
|           |  |
|           |  |
|           |  |
|           |  |
|           |  |
|           |  |
|           |  |
|           |  |
|           |  |

### Things to bring to school





### Apron

We use aprons for lots of fun activities.



### Wellington boots

We do lots of things outside, but sometimes it is wet and muddy!



### Bag

Use a sturdy bag to bring your things to school.



### Packed lunch?

If you are having sandwiches, please bring them in a suitable container.



### PE kit

We do dance, gymnastics and games.

Our PE days are:

### Colouring sheet

Trace over the dotted lines and colour the picture.



### Colours, shapes and numbers



### People at school



### People at school





1 2 3 4 5 6 7