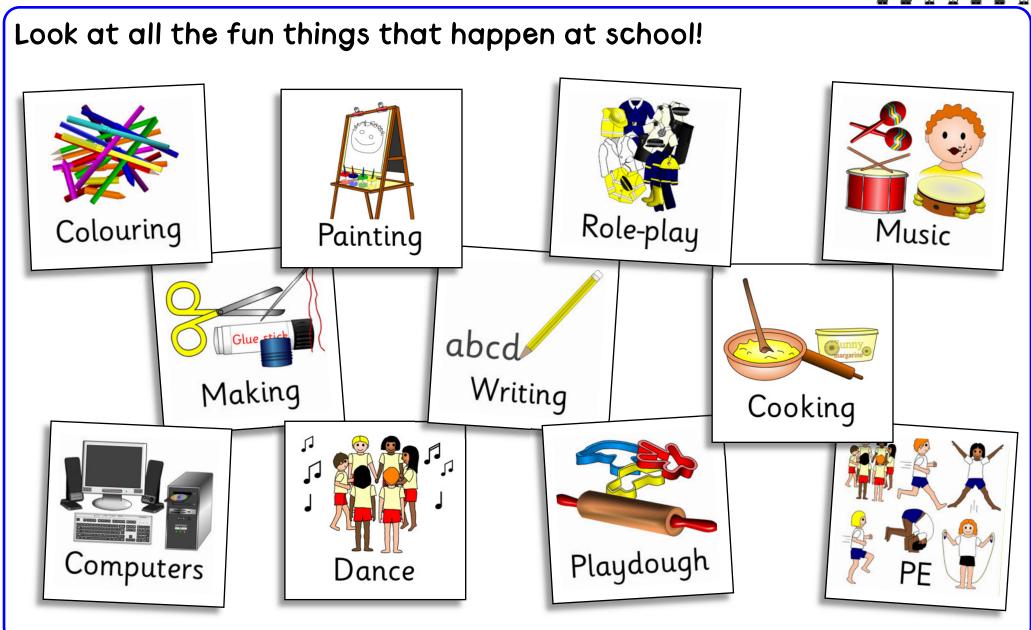

# Things I am good at...

Draw some things that you are really good at.

# My friends are...

Who are your best friends?

# Things that worry me

Is there anything that you don't like?

# The school day

| Timetable |  |
|-----------|--|
|           |  |
|           |  |
|           |  |
|           |  |
|           |  |
|           |  |
|           |  |
|           |  |
|           |  |

# Things to bring to school