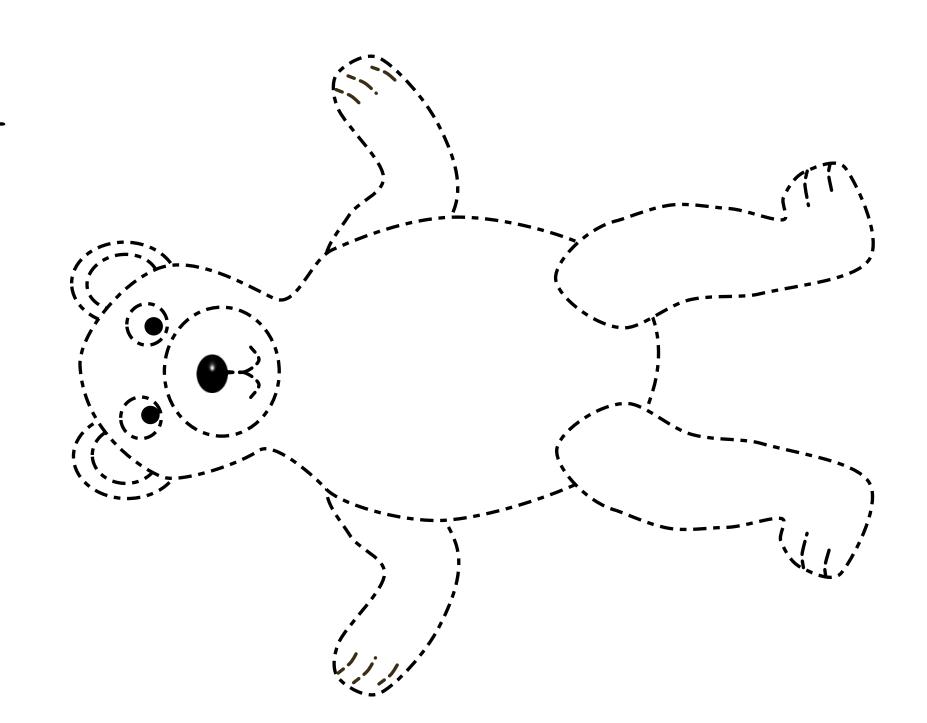

**

You will need to bring your book to school every day.

# Things to bring to school





#### Water bottle

It is important to drink water through the day.



#### Gumboots

We do lots of things outside, but sometimes it is wet and muddy!



If you are having sandwiches, please bring them in a suitable container.



#### Homework bag

You will need to bring your homework bag to school each day.

# Things to bring to school





#### Water bottle

It is important to drink water through the day.



#### **Gumboots**

We do lots of things outside, but sometimes it is wet and muddy!



If you are having sandwiches, please bring them in a suitable container.



#### Bag

Use a sturdy bag to bring your things to school.

# Colouring sheet

Trace over the dotted lines and colour the picture.



# Colours, shapes and numbers



# People at school



# People at school



abcdefghijklm nopgrstuvwxyz

123456789

abcdefghijklm nopqrstuvwxyz

abcdefghijklm nopqrstuvwxyz

abcdefghijklm nopqrstuvwxyz



1 2 3 4 5 6 7

abcdefghijklm nopqrstuvwxyz