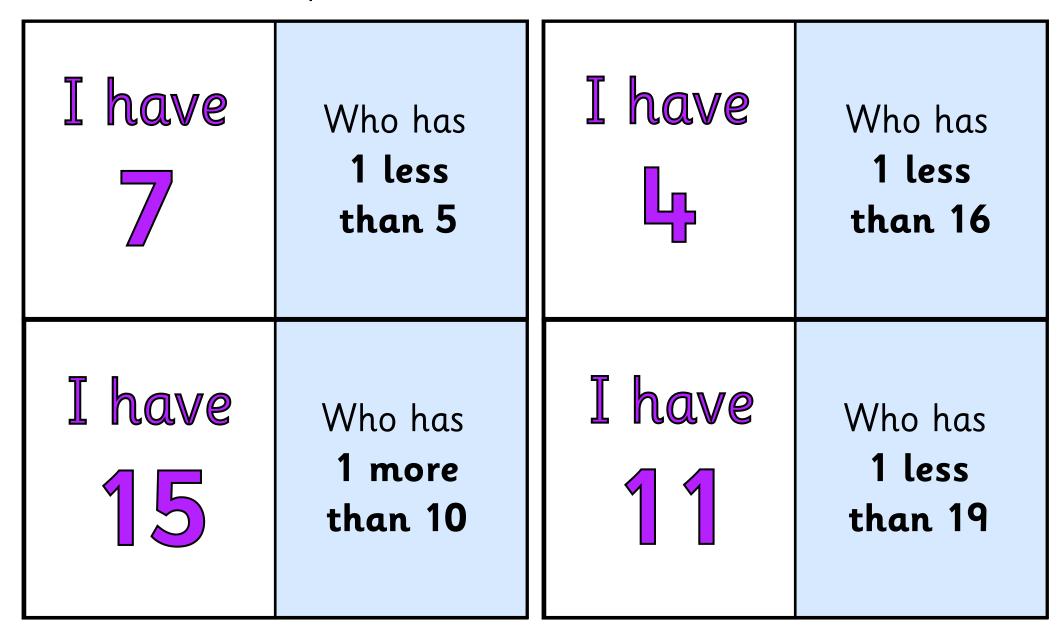

| I have | Who has 1 less than 10 | I have | Who has 1 more than 2 |
|--------|------------------------|--------|-----------------------|
| I have | Who has 1 less than 14 | I have | Who has 1 more than 5 |

| I have | Who has 1 more than 11 | I have 12 | Who has 1 less than 1 |
|--------|------------------------|-----------|-----------------------|
| I have | Who has 1 more than 19 | I have 20 | Who has 1 less than 8 |



| I have 18 | Who has 1 more than 7  | I have | Who has 1 more than 1 |
|-----------|------------------------|--------|-----------------------|
| I have  2 | Who has 1 more than 18 | I have | Who has 1 less than 2 |

| I have | Who has 1 less than 6  | I have 5 | Who has 1 more than 16 |
|--------|------------------------|----------|------------------------|
| I have | Who has 1 less than 15 | I have   | Who has 1 more than 15 |

I have
Who has
1 less
than 11