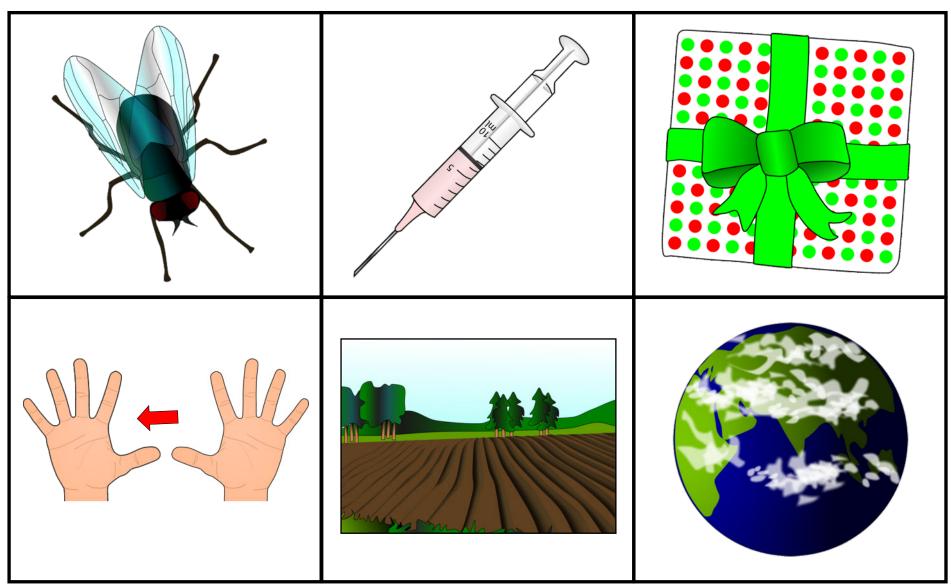

## Blends Bingo!

nk ct ld

lk mp nd

Print out the picture cards for children to match to their boards.

© Copyright 2011, www.sparklebox.co.uk

**Top row:** insect, inject, gift

Bottom row: left, field, world

Print out the picture cards for children to match to their boards.