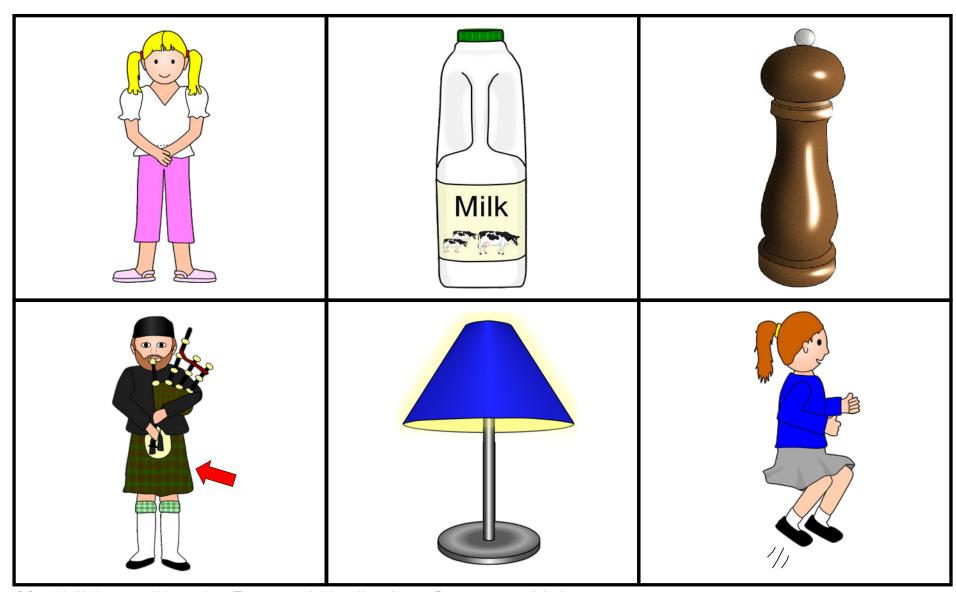

© Copyright 2011, www.sparklebox.co.uk

Top row: child, milk, salt

Bottom row: kilt, lamp, jump

Print out the picture cards for children to match to their boards.

© Copyright 2011, www.sparklebox.co.uk

Top row: bench, lunch, hand