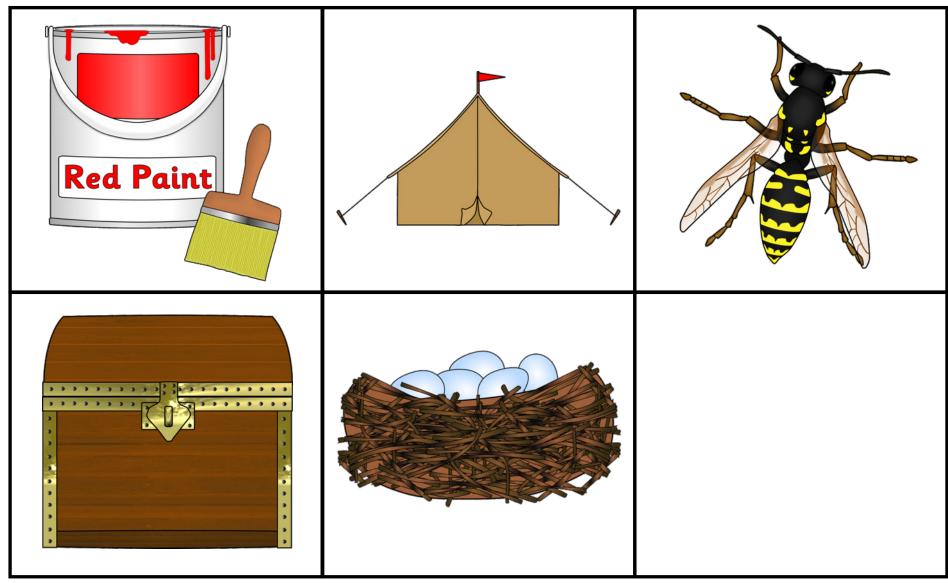

Bottom row: pond, sink, tank

Print out the picture cards for children to match to their boards.

© Copyright 2011, www.sparklebox.co.uk

**Top row:** paint, tent, wasp

Bottom row: chest, nest