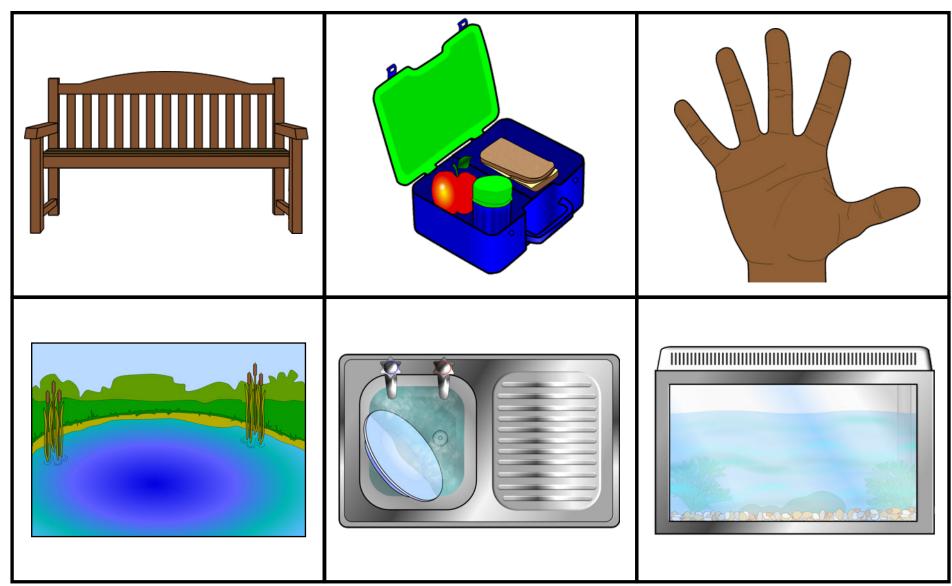

© Copyright 2011, www.sparklebox.co.uk

Top row: child, milk, salt

Bottom row: kilt, lamp, jump

Print out the picture cards for children to match to their boards.

© Copyright 2011, www.sparklebox.co.uk

Top row: bench, lunch, hand

Bottom row: pond, sink, tank

Print out the picture cards for children to match to their boards.

© Copyright 2011, www.sparklebox.co.uk

**Top row:** paint, tent, wasp

Bottom row: chest, nest