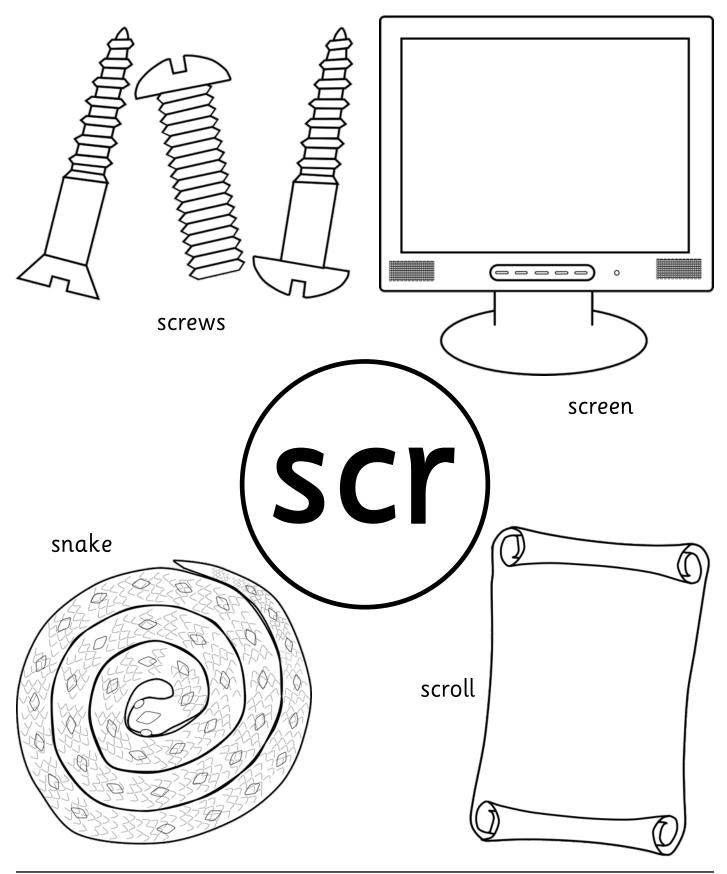

## SCT

Colour the things that have scr.

sk

Colour the things that have sk.

S

Colour the things that have sl.

sm

Colour the things that have sm.