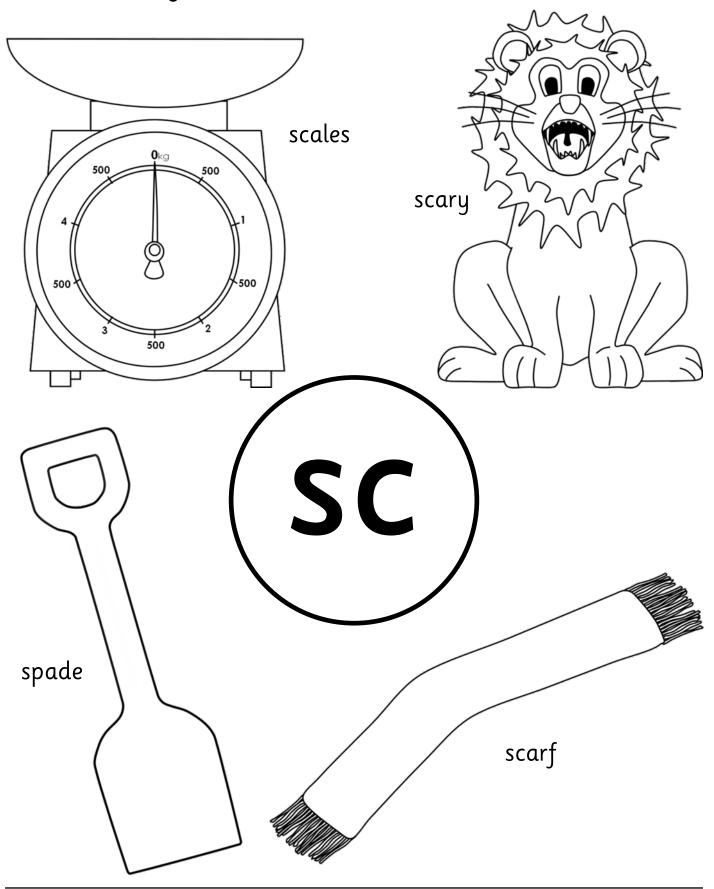

SC

Colour the things that have sc.

| My name | is |  |  |
|---------|----|--|--|
|---------|----|--|--|