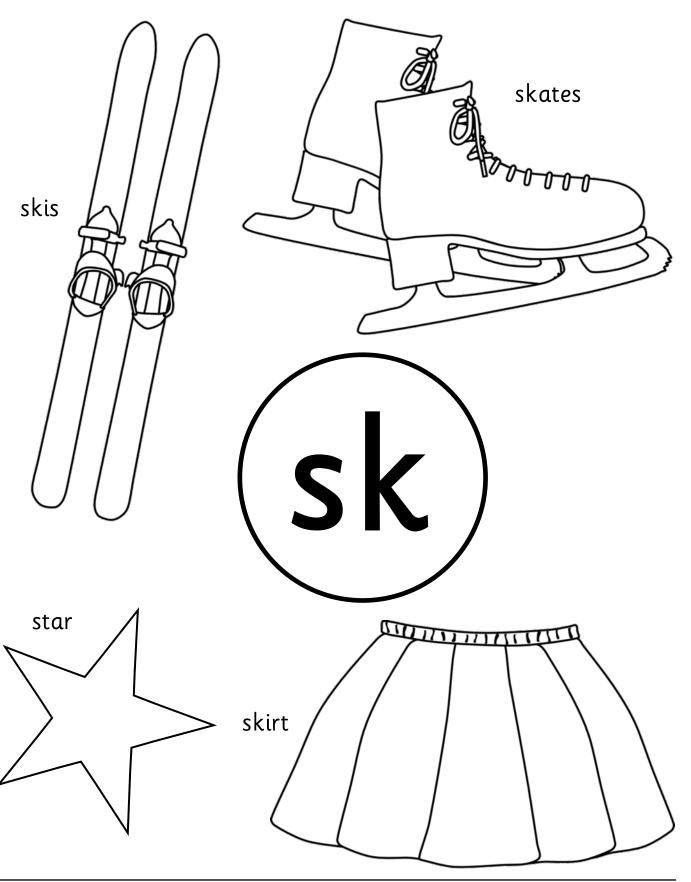

## SCT

Colour the things that have scr.

sk

Colour the things that have sk.

S

Colour the things that have sl.

sm

Colour the things that have sm.