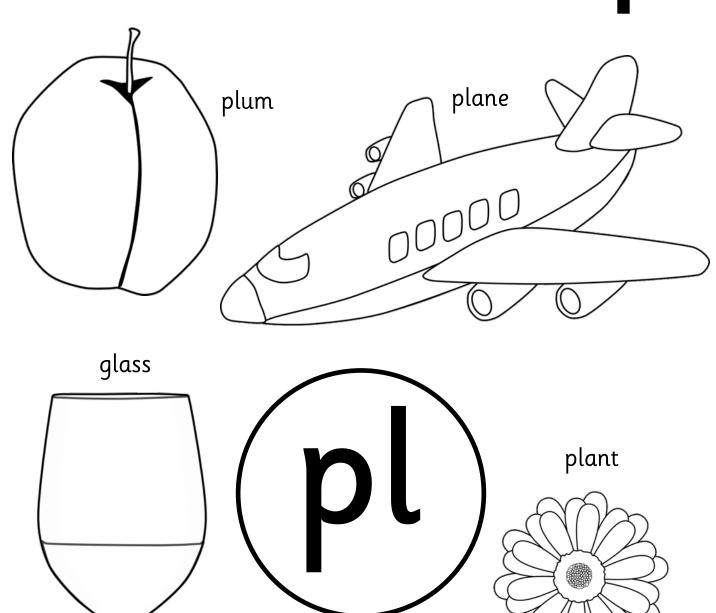

| My name is |  |
|------------|--|
|------------|--|

Colour the things that have gr.

gr

p

Colour the things that have **pl**.

My name is\_\_\_\_\_ Colour the things that have **pr**. prince pram pray three