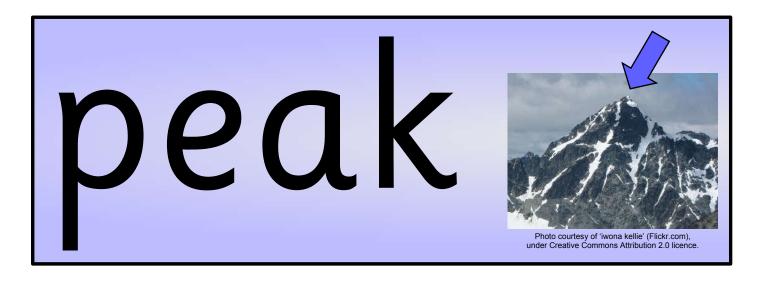

## ascent

Photo courtesy of 'iwona kellie' (Flickr.com), under Creative Commons Attribution 2.0 licence.