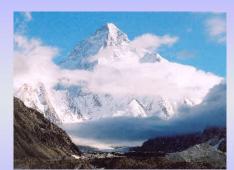

## ascent

Photo courtesy of 'iwona kellie' (Flickr.com), under Creative Commons Attribution 2.0 licence.