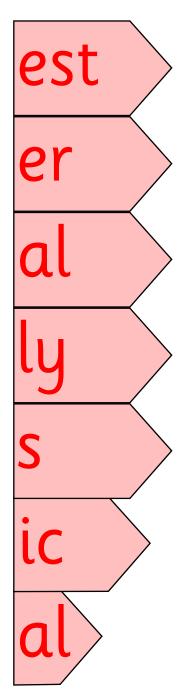

# Suffixes:

| ly   | ful   | ive | ism  |
|------|-------|-----|------|
| d    | ation |     |      |
| er   | ise   | ity | Or   |
| ing  | al    | 9   |      |
| est  | ist   |     |      |
| ed   | ic    | ate | tion |
| ish  | ify   |     |      |
| ly   | S     |     |      |
| tion | like  |     |      |