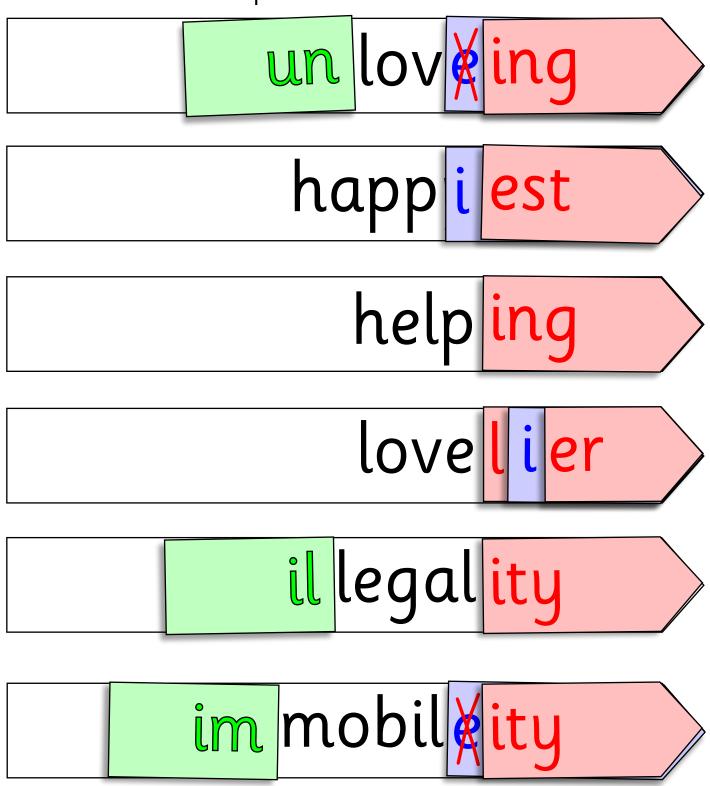

Print, laminate and cut out these cards for pupils to use to construct words by adding prefixes and suffixes.

Here are some examples:

| love     |
|----------|
| arm      |
| small    |
| possible |
| educate  |
| hate     |
| help     |
| inform   |
| care     |

## Prefixes:

# Suffixes:

| ly   | ful   | ive | ism  |
|------|-------|-----|------|
| d    | ation |     |      |
| er   | ise   | ity | Or   |
| ing  | al    | 9   |      |
| est  | ist   |     |      |
| ed   | ic    | ate | tion |
| ish  | ify   |     |      |
| ly   | S     |     |      |
| tion | like  |     |      |

Additional suffixes (smaller cards):

'e' cards: 'Drop the 'e' cards:

'i' cards (smaller):