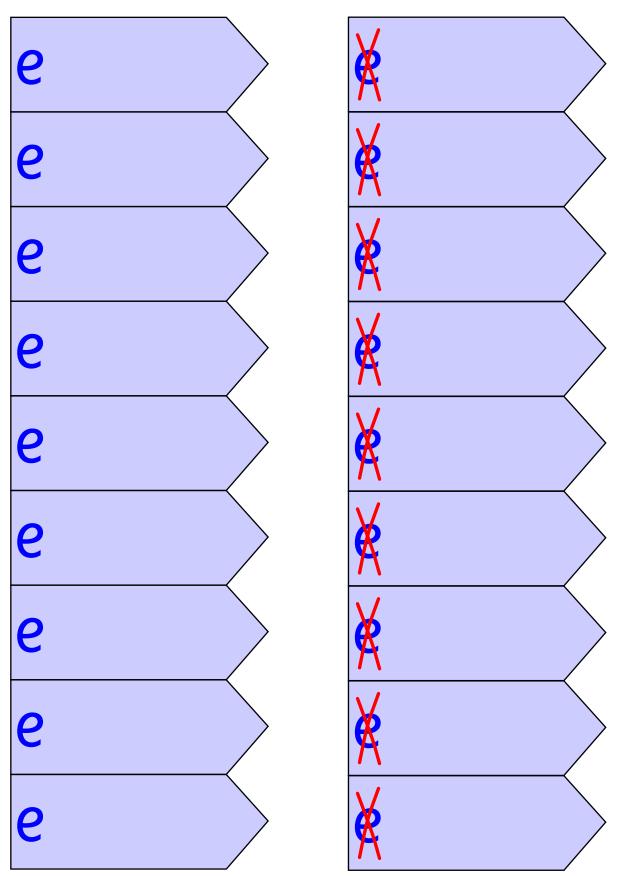

Additional suffixes (smaller cards):

'e' cards: 'Drop the 'e' cards:

'i' cards (smaller):