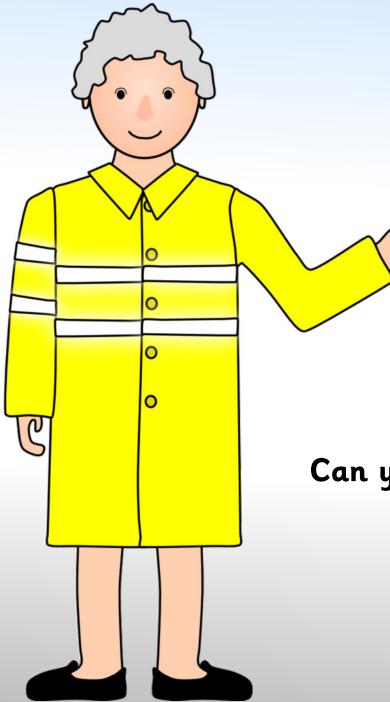

Can you make a playdough man to show that you can cross the road?





Can you make a playdough man to show that you should wait to cross the road?



© Copyright 2011, www.sparklebox.co.uk

## Can you put a playdough number 30 on the sign to show the traffic what speed to stay below?



## Can you put a playdough number 40 on the sign to show the traffic what speed to stay below?



## Can you put a playdough number 50 on the sign to show the traffic what speed to stay below?



© Copyright 2011, www.sparklebox.co.uk



# Can you make a playdough lollipop sign for the lady to hold?



# Can you make a playdough lollipop sign for the man to hold?

## Can you put a striped zebra crossing on the road for pedestrians to cross?



#### Can you make a playdough car driving on the road? Is it safe for the children to cross?



© Copyright 2011, www.sparklebox.co.uk