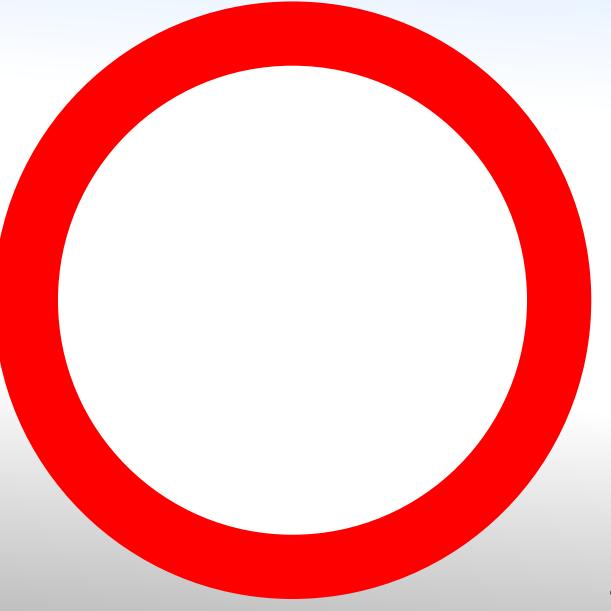

## Can you put a playdough number 30 on the sign to show the traffic what speed to stay below?

## Can you put a playdough number 40 on the sign to show the traffic what speed to stay below?

## Can you put a playdough number 50 on the sign to show the traffic what speed to stay below?

© Copyright 2011, www.sparklebox.co.uk