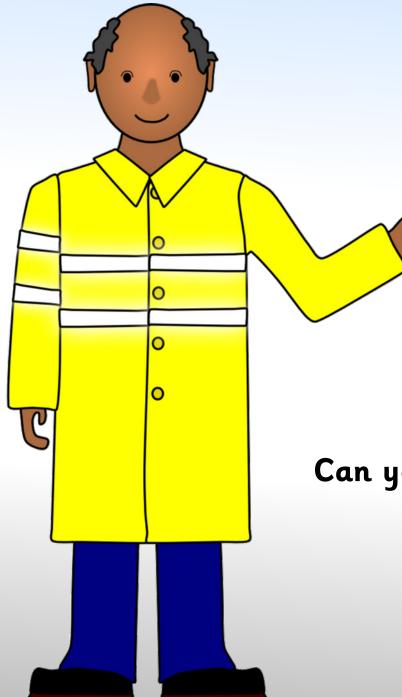

Can you make a playdough man to show that you can cross the road?





Can you make a playdough man to show that you should wait to cross the road?



© Copyright 2011, www.sparklebox.co.uk

## Can you put a playdough number 30 on the sign to show the traffic what speed to stay below?



## Can you put a playdough number 40 on the sign to show the traffic what speed to stay below?



## Can you put a playdough number 50 on the sign to show the traffic what speed to stay below?



© Copyright 2011, www.sparklebox.co.uk



# Can you make a playdough lollipop sign for the lady to hold?



# Can you make a playdough lollipop sign for the man to hold?

## Can you put a striped zebra crossing on the road for pedestrians to cross?



#### Can you make a playdough car driving on the road? Is it safe for the children to cross?



© Copyright 2011, www.sparklebox.co.uk