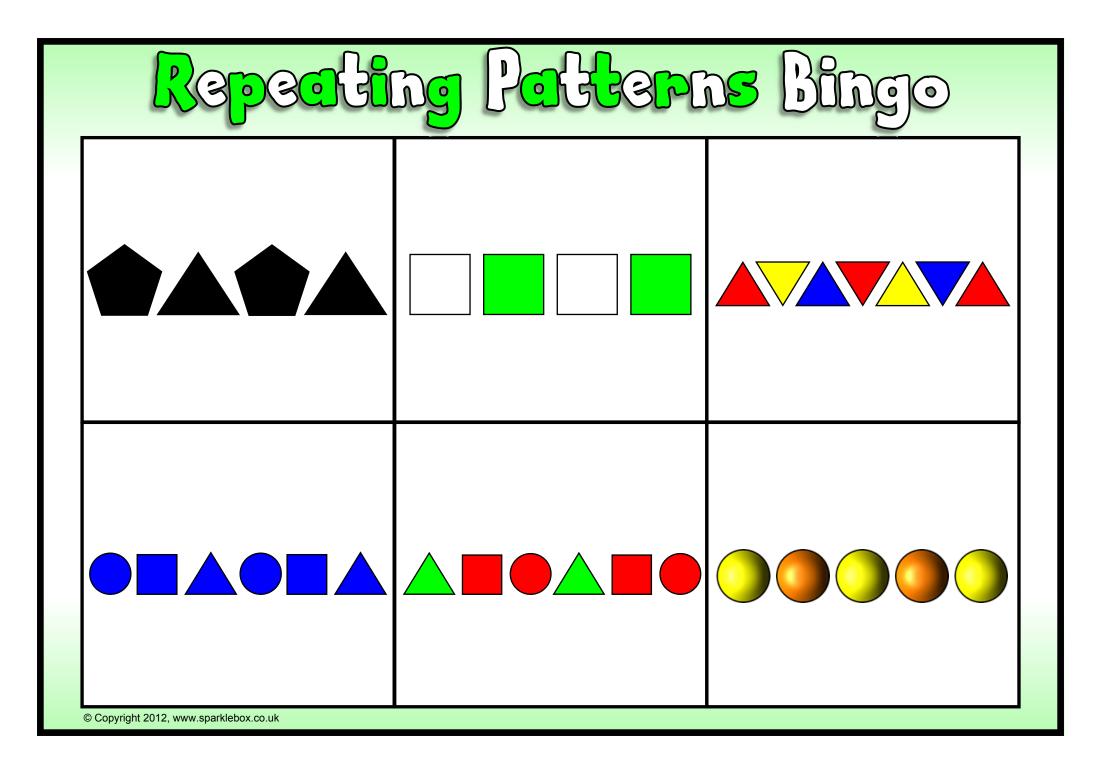

Print out these continuation pattern cards for children to match and follow-on from the patterns on their boards.

Print out these continuation pattern cards for children to match and follow-on from the patterns on their boards.