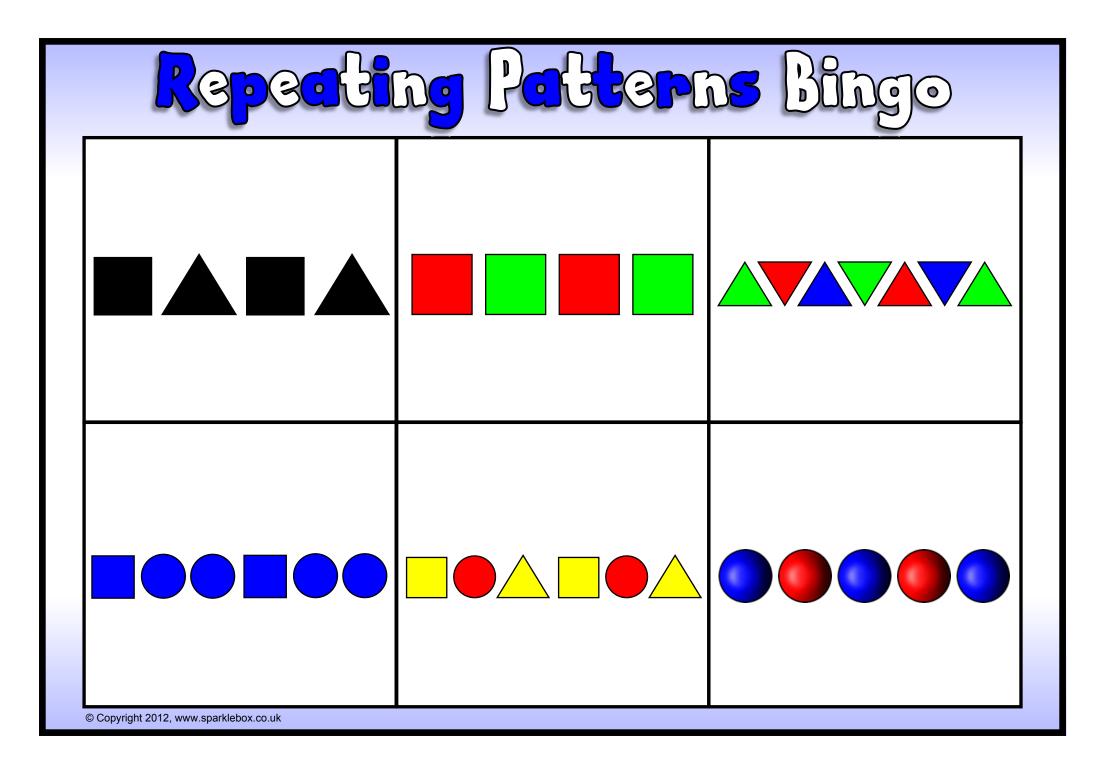

Print out these continuation pattern cards for children to match and follow-on from the patterns on their boards.

Print out these continuation pattern cards for children to match and follow-on from the patterns on their boards.