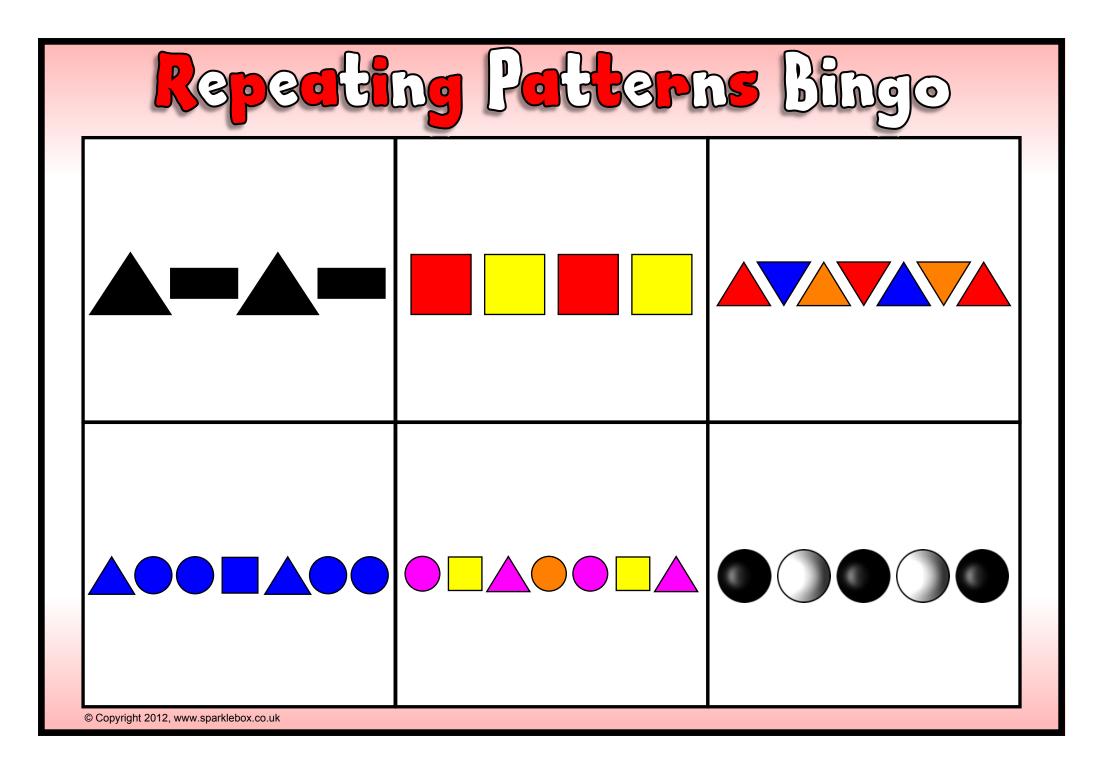

Print out these continuation pattern cards for children to match and follow-on from the patterns on their boards.



Print out these continuation pattern cards for children to match and follow-on from the patterns on their boards.



Print out these continuation pattern cards for children to match and follow-on from the patterns on their boards.



Print out these continuation pattern cards for children to match and follow-on from the patterns on their boards.



Print out these continuation pattern cards for children to match and follow-on from the patterns on their boards.



Print out these continuation pattern cards for children to match and follow-on from the patterns on their boards.