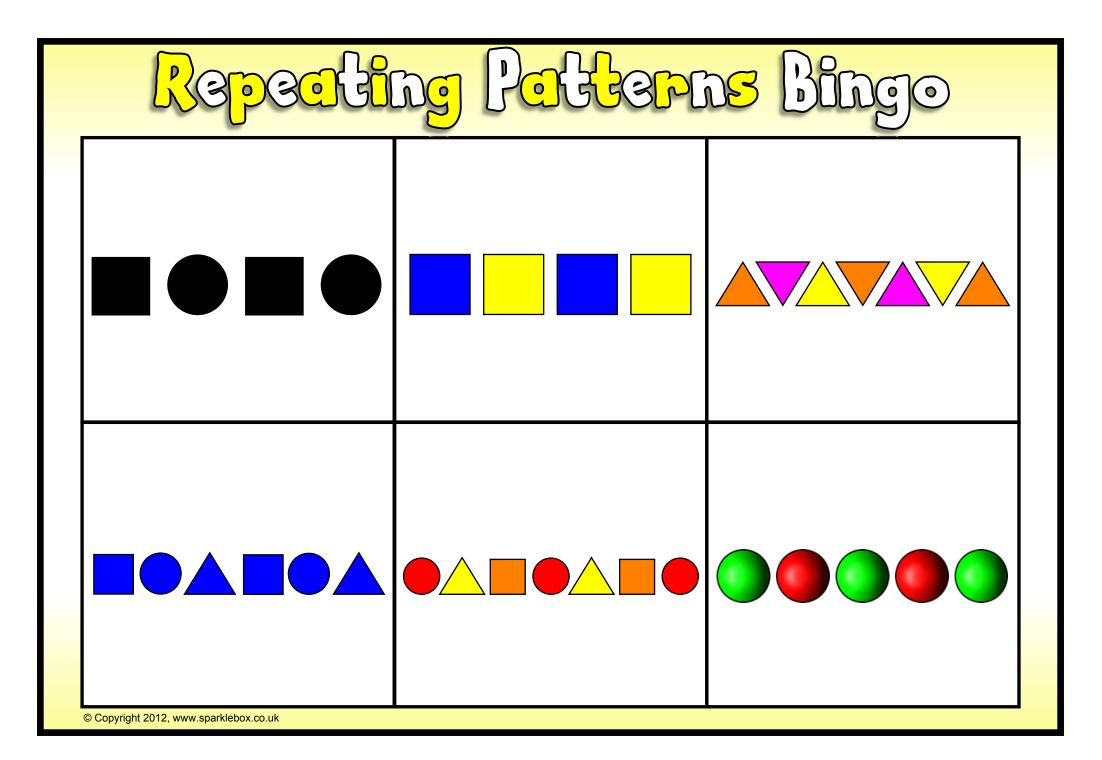

Print out these continuation pattern cards for children to match and follow-on from the patterns on their boards.

Print out these continuation pattern cards for children to match and follow-on from the patterns on their boards.