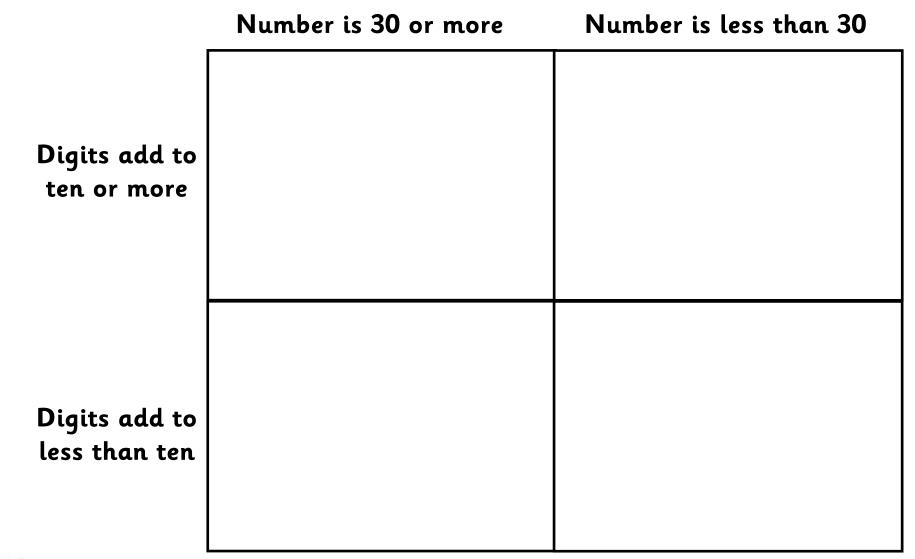

## Carroll Diagram

Add the following numbers to the Carroll diagram: 17, 19, 34, 38, 14, 26, 51, 48, 29, 44, 65. Then add one number of your own into each box.

SparkleBox © Copyright 2008, SparkleBox Teacher Resources (SpakleBox KS2 - www.sparklebox2.co.uk)