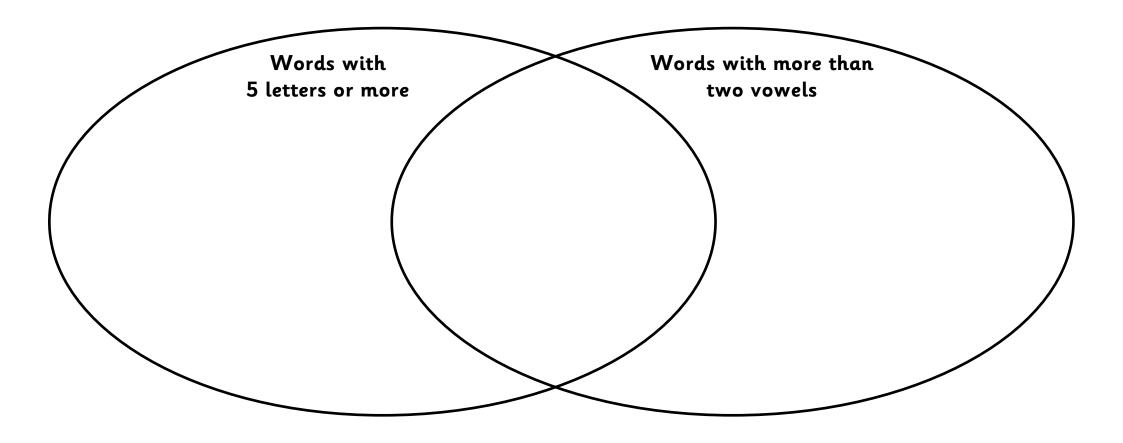

## Venn Diagram

Choose a page from your reading book. Can you fit the words on that page into this Venn diagram.