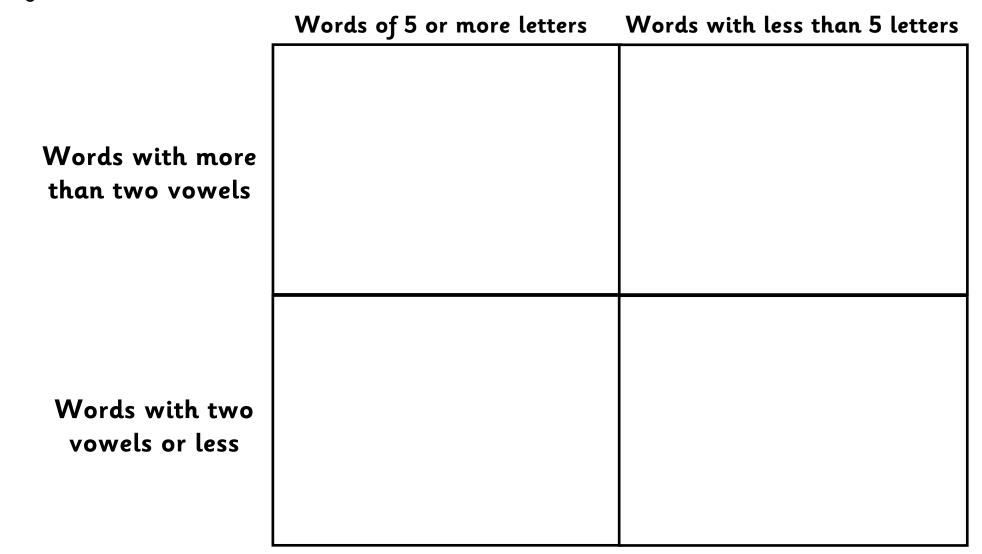

## Carroll Diagram

Choose a page from your reading book. Can you fit the words on that page into this Carroll diagram.