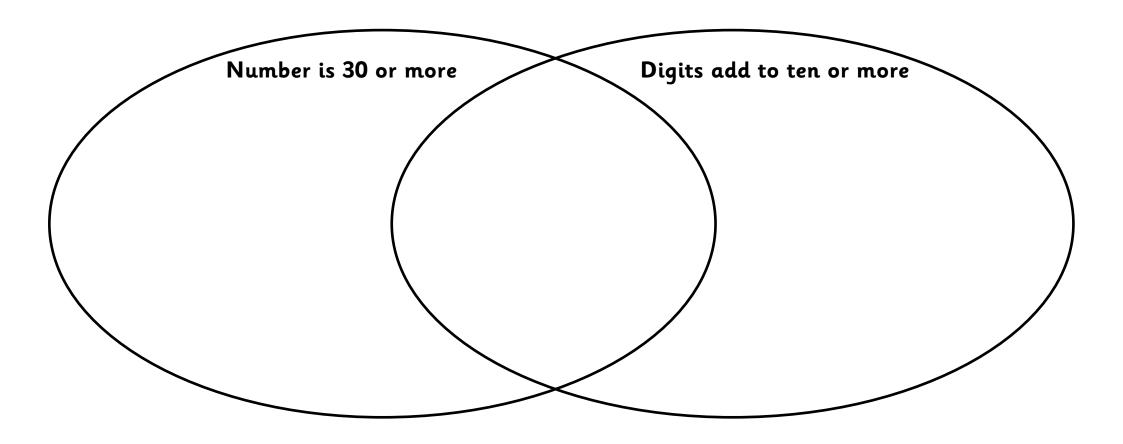

## Venn Diagram

Add the following numbers to the Venn diagram: 17, 19, 34, 38, 14, 26, 51, 48, 29, 44, 65. Then add one number of your own into each section.