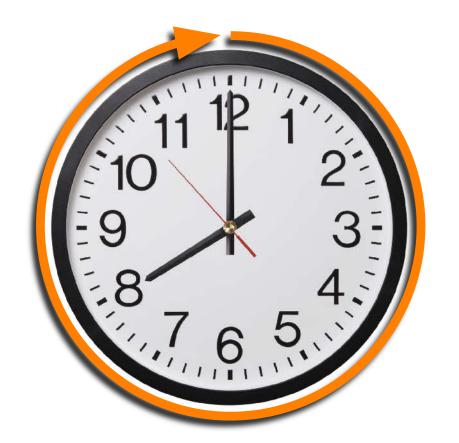

#### 1 hour =

#### 60 minutes

Which hour of the day is it right now?

Monday

Tuesday Saturday