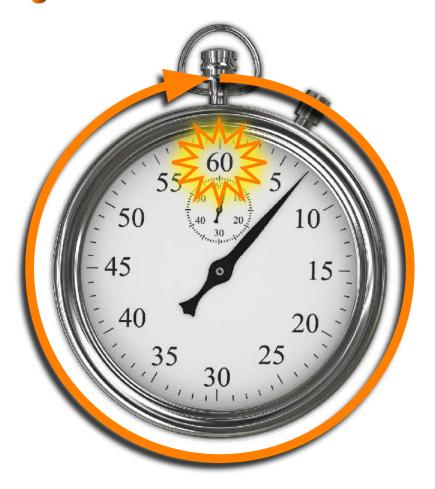

## minute



1 minute = 60 seconds



#### 1 hour =

#### 60 minutes



Which hour of the day is it right now?



Monday

Tuesday Saturday

#### January Janvier Januar Enero Gennaio

1 Monday Lundi Montag Lunes Lunedi New Year's Day Holiday, UK, R. of Ireland, Australia, Canada & USA

1 day =

24 hours

Thursday Sunday

Wednesday Friday

What day is it today?

Yesterday? Tomorrow?

## week

Monday Tuesday Wednesday Thursday Friday Saturday Sunday



# fortnight

Monday

Tuesday

Wednesday

Thursday

Friday

Saturday

Sunday

1 fortnight

2 weeks

(14 days)

January



Which month are we in?

January: 31 days

February: 28 days (29 leap year)

March: 31 days

April: 30 days

May: 31 days

June: 30 days

July: 31 days

August: 31 days

September: 30 days

October: 31 days

November: 30 days

December: