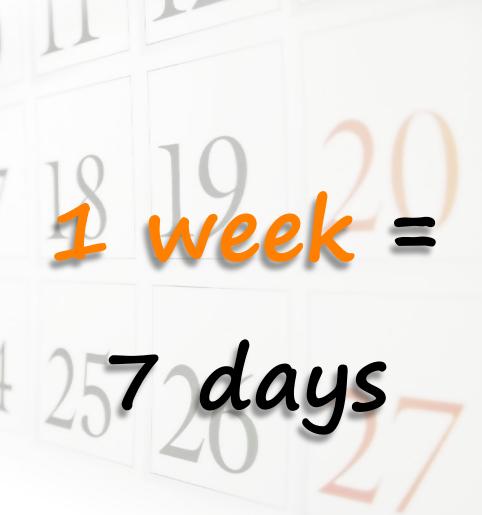

## minute



1 minute = 60 seconds



#### 1 hour =

#### 60 minutes



Which hour of the day is it right now?



Monday

Tuesday Saturday

#### January Janvier Januar Enero Gennaio

1 Monday Lundi Montag Lunes Lunedi New Year's Day Holiday, UK, R. of Ireland, Australia, Canada & USA

1 day =

24 hours

Thursday Sunday

Wednesday Friday

What day is it today?

Yesterday? Tomorrow?

## week

Monday Tuesday Wednesday Thursday Friday Saturday Sunday



# fortnight

Monday

Tuesday

Wednesday

Thursday

Friday

Saturday

Sunday

1 fortnight

2 weeks

(14 days)

January



Which month are we in?

January: 31 days

February: 28 days (29 leap year)

March: 31 days

April: 30 days

May: 31 days

June: 30 days

July: 31 days

August: 31 days

September: 30 days

October: 31 days

November: 30 days

December: 31 days

year

January

February

March

April

May

June

July

August

September

October

November

December

1 year =

12 months

(52 weeks)

# decade

1 decade =

10 years

## century

1 century = 100 years

# millennium

1 millennium = 1000 years