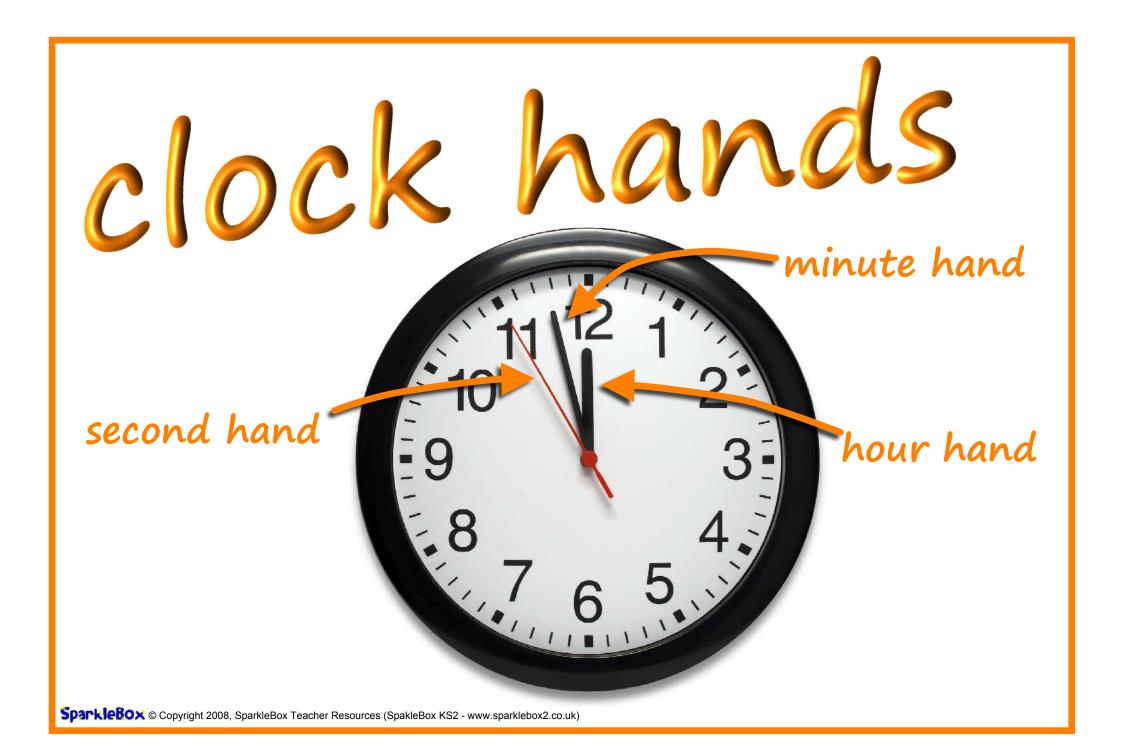

ralia, Canada & USA

1 day =

24 hours

Thursday Sunday

Wednesday Friday

What day is it today?

Yesterday? Tomorrow?

## week

Monday Tuesday Wednesday Thursday Friday Saturday Sunday



# fortnight

Monday

Tuesday

Wednesday

Thursday

Friday

Saturday

Sunday

1 fortnight

2 weeks

(14 days)

January



Which month are we in?

January: 31 days

February: 28 days (29 leap year)

March: 31 days

April: 30 days

May: 31 days

June: 30 days

July: 31 days

August: 31 days

September: 30 days

October: 31 days

November: 30 days

December: 31 days

year

January

February

March

April

May

June

July

August

September

October

November

December

1 year =

12 months

(52 weeks)

# decade

1 decade =

10 years

## century

1 century = 100 years

# millennium

1 millennium = 1000 years