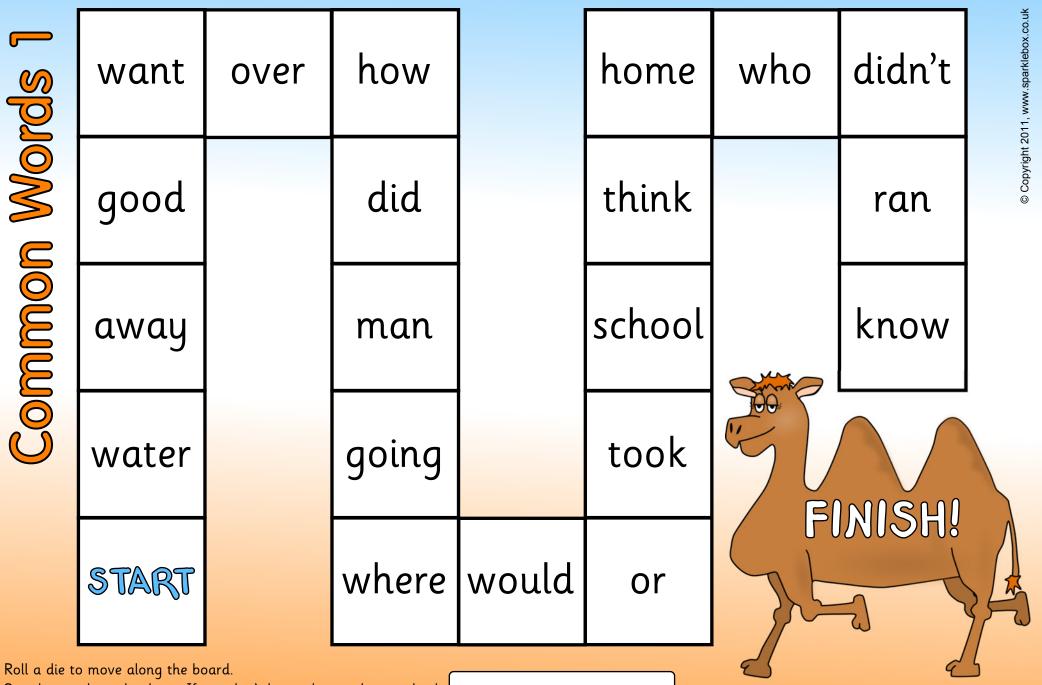

| rds 2                               | cat   | long | things |          | play | take | thought |    |  |
|-------------------------------------|-------|------|--------|----------|------|------|---------|----|--|
| Common Words                        | again |      | new    |          | yes  |      | dog     |    |  |
| mmo                                 | can't |      | after  |          | has  |      | well    |    |  |
| Col                                 | bear  |      | wanted |          | two  |      |         | 11 |  |
|                                     | START |      | eat    | everyone | our  |      |         |    |  |
| Roll a die to move along the board. |       |      |        |          |      |      |         |    |  |