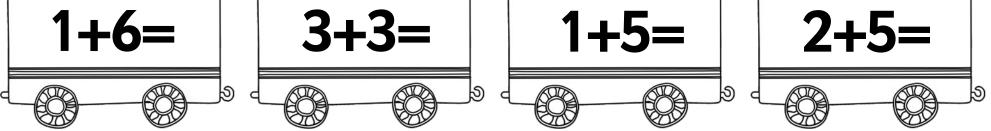

Cut out the engine and then the carriages that match. Stick them together to make a train.

த

Cut out the engine and then the carriages that match. Stick them together to make a train.

Cut out the engine and then the carriages that match. Stick them together to make a train.

Cut out the engine and then the carriages that match. Stick them together to make a train.

Cut out the engine and then the carriages that match. Stick them together to make a train.

Cut out the engine and then the carriages that match. Stick them together to make a train.

Cut out the engine and then the carriages that match. Stick them together to make a train.

Cut out the engine and then the carriages that match. Stick them together to make a train.