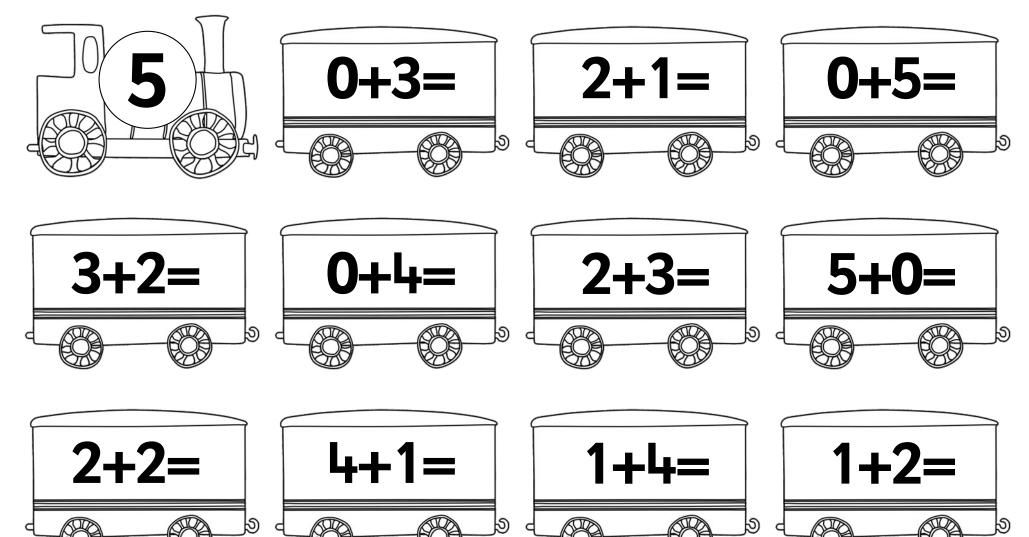

Cut out the engine and then the carriages that match. Stick them together to make a train.

Cut out the engine and then the carriages that match. Stick them together to make a train.

Cut out the engine and then the carriages that match. Stick them together to make a train.