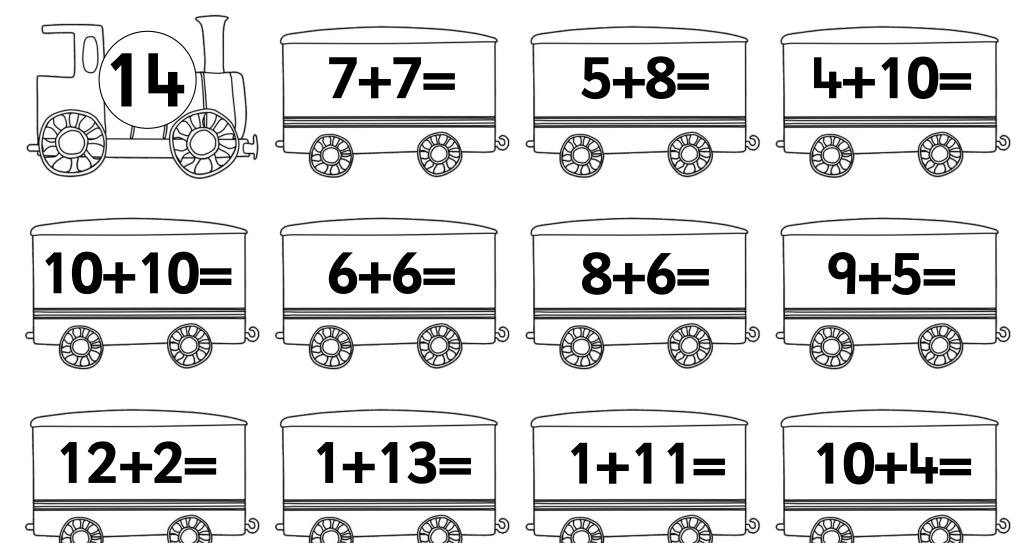

Cut out the engine and then the carriages that match. Stick them together to make a train.

Cut out the engine and then the carriages that match. Stick them together to make a train.

Cut out the engine and then the carriages that match. Stick them together to make a train.