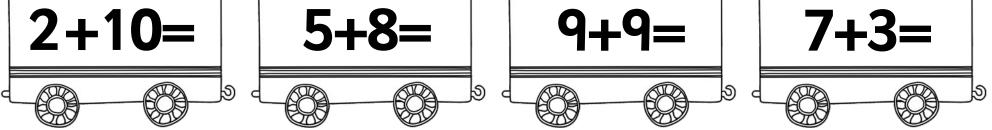

Cut out the engine and then the carriages that match. Stick them together to make a train.

Cut out the engine and then the carriages that match. Stick them together to make a train.

Cut out the engine and then the carriages that match. Stick them together to make a train.