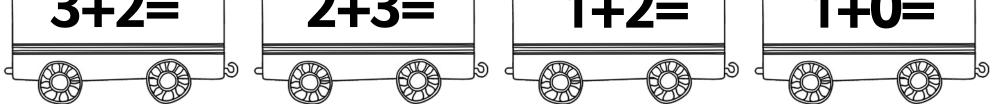

Cut out the engine and then the carriages that match. Stick them together to make a train.

Cut out the engine and then the carriages that match. Stick them together to make a train.

Cut out the engine and then the carriages that match. Stick them together to make a train.