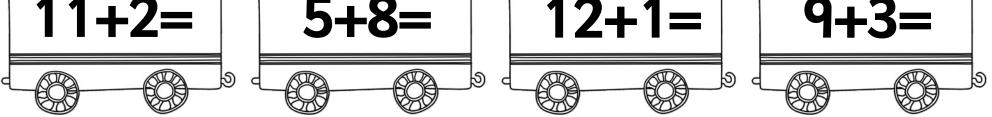

Cut out the engine and then the carriages that match. Stick them together to make a train.

த

Cut out the engine and then the carriages that match. Stick them together to make a train.

Cut out the engine and then the carriages that match. Stick them together to make a train.

Cut out the engine and then the carriages that match. Stick them together to make a train.

Cut out the engine and then the carriages that match. Stick them together to make a train.

Cut out the engine and then the carriages that match. Stick them together to make a train.