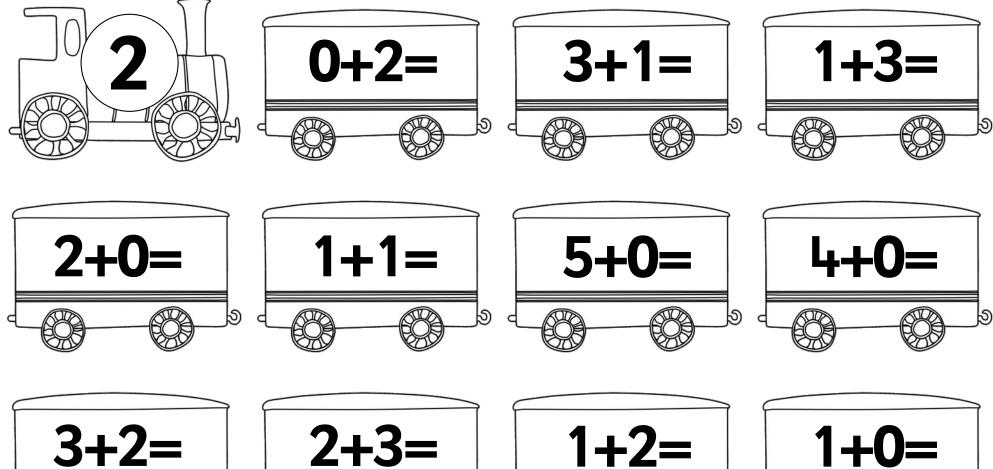

Cut out the engine and then the carriages that match. Stick them together to make a train.

Cut out the engine and then the carriages that match. Stick them together to make a train.

Cut out the engine and then the carriages that match. Stick them together to make a train.