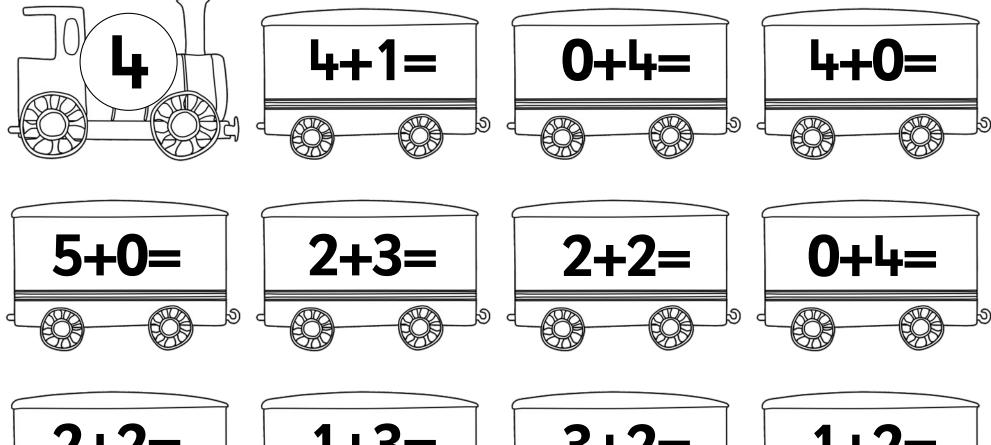

Cut out the engine and then the carriages that match. Stick them together to make a train.

Cut out the engine and then the carriages that match. Stick them together to make a train.

Cut out the engine and then the carriages that match. Stick them together to make a train.