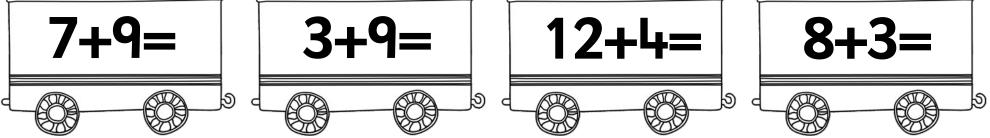

Cut out the engine and then the carriages that match. Stick them together to make a train.

த

Cut out the engine and then the carriages that match. Stick them together to make a train.

Cut out the engine and then the carriages that match. Stick them together to make a train.