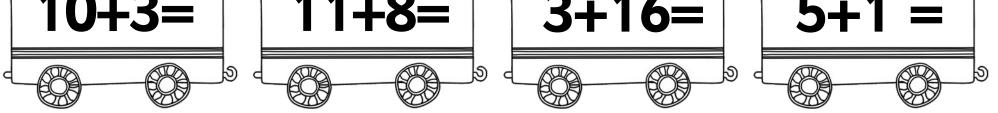

Cut out the engine and then the carriages that match. Stick them together to make a train.

த

Cut out the engine and then the carriages that match. Stick them together to make a train.

Cut out the engine and then the carriages that match. Stick them together to make a train.