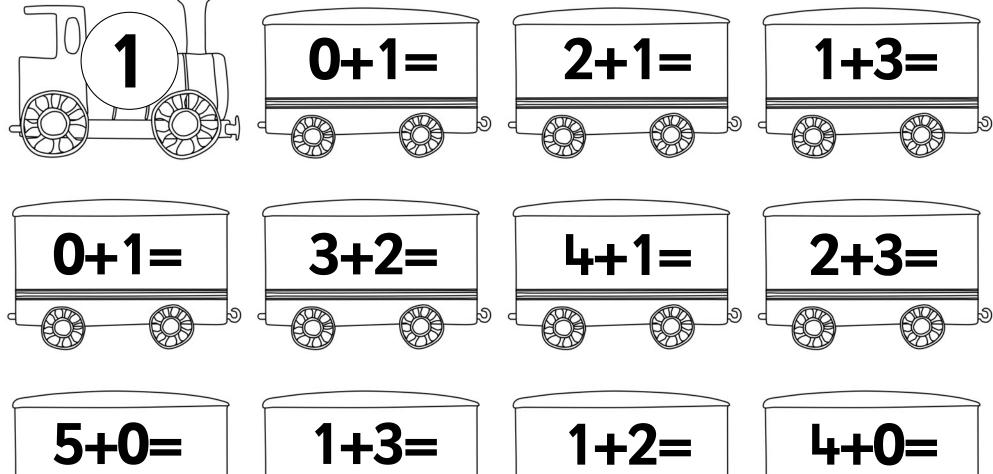

Cut out the engine and then the carriages that match. Stick them together to make a train.

த

Cut out the engine and then the carriages that match. Stick them together to make a train.

Cut out the engine and then the carriages that match. Stick them together to make a train.