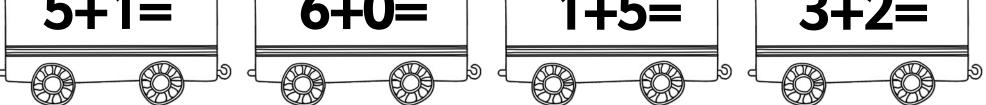

Cut out the engine and then the carriages that match. Stick them together to make a train.

த

Cut out the engine and then the carriages that match. Stick them together to make a train.

Cut out the engine and then the carriages that match. Stick them together to make a train.

Cut out the engine and then the carriages that match. Stick them together to make a train.

Cut out the engine and then the carriages that match. Stick them together to make a train.

Cut out the engine and then the carriages that match. Stick them together to make a train.

Cut out the engine and then the carriages that match. Stick them together to make a train.

Cut out the engine and then the carriages that match. Stick them together to make a train.