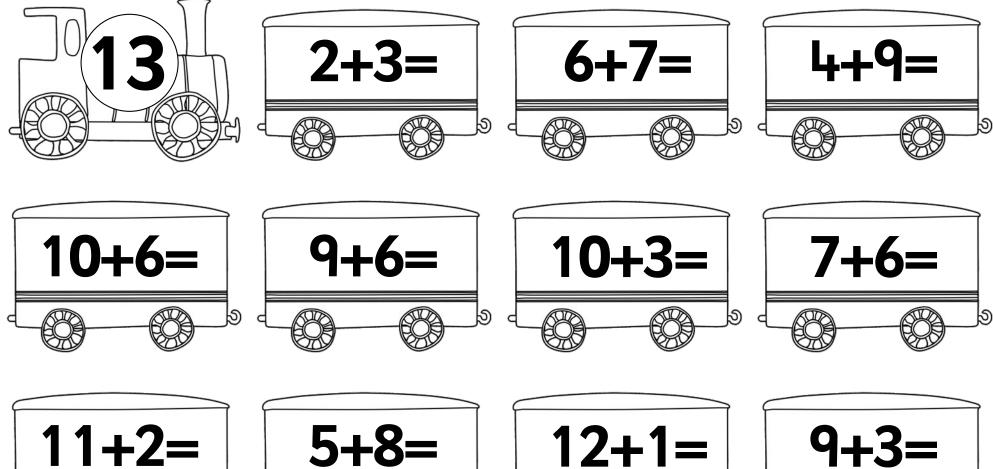

Cut out the engine and then the carriages that match. Stick them together to make a train.

Cut out the engine and then the carriages that match. Stick them together to make a train.

Cut out the engine and then the carriages that match. Stick them together to make a train.