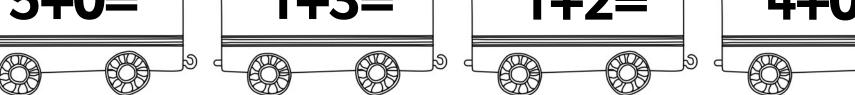

Cut out the engine and then the carriages that match. Stick them together to make a train.

Cut out the engine and then the carriages that match. Stick them together to make a train.

Cut out the engine and then the carriages that match. Stick them together to make a train.