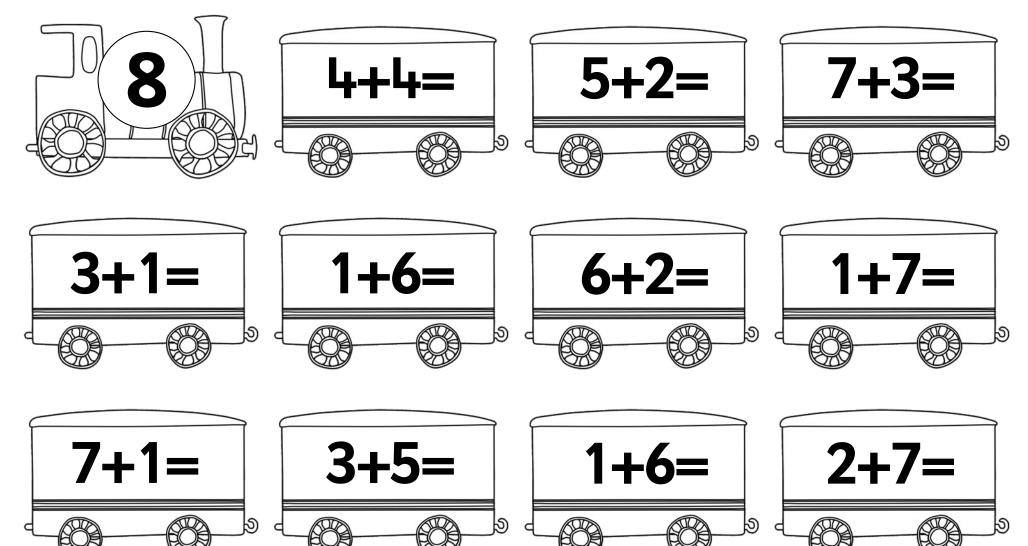

Cut out the engine and then the carriages that match. Stick them together to make a train.

த

Cut out the engine and then the carriages that match. Stick them together to make a train.

Cut out the engine and then the carriages that match. Stick them together to make a train.