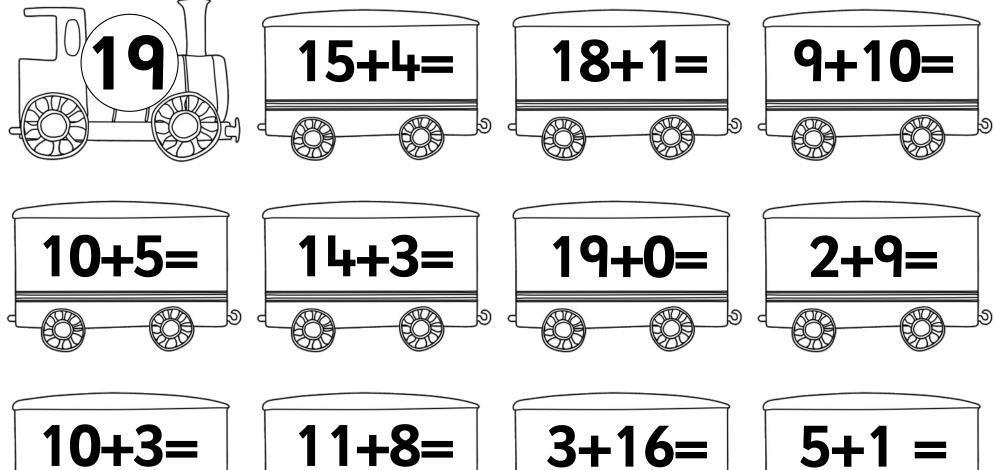

Cut out the engine and then the carriages that match. Stick them together to make a train.

Cut out the engine and then the carriages that match. Stick them together to make a train.

Cut out the engine and then the carriages that match. Stick them together to make a train.