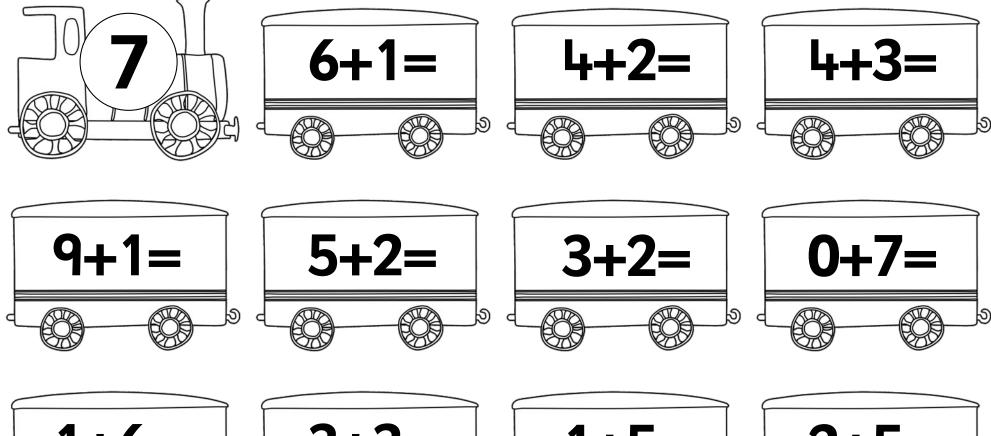

Cut out the engine and then the carriages that match. Stick them together to make a train.

த

Cut out the engine and then the carriages that match. Stick them together to make a train.

Cut out the engine and then the carriages that match. Stick them together to make a train.

Cut out the engine and then the carriages that match. Stick them together to make a train.

Cut out the engine and then the carriages that match. Stick them together to make a train.

Cut out the engine and then the carriages that match. Stick them together to make a train.

Cut out the engine and then the carriages that match. Stick them together to make a train.

Cut out the engine and then the carriages that match. Stick them together to make a train.