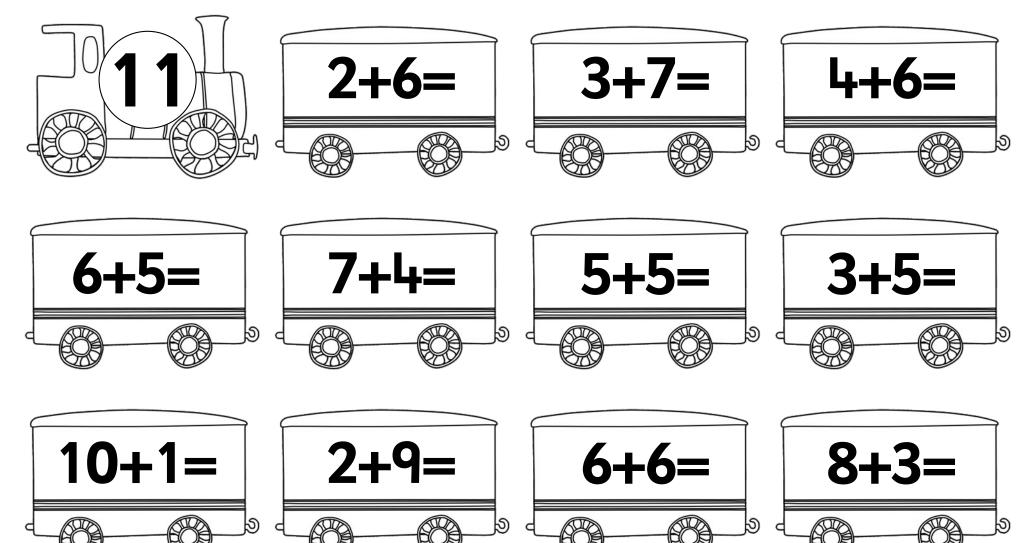

Cut out the engine and then the carriages that match. Stick them together to make a train.

த

Cut out the engine and then the carriages that match. Stick them together to make a train.

Cut out the engine and then the carriages that match. Stick them together to make a train.