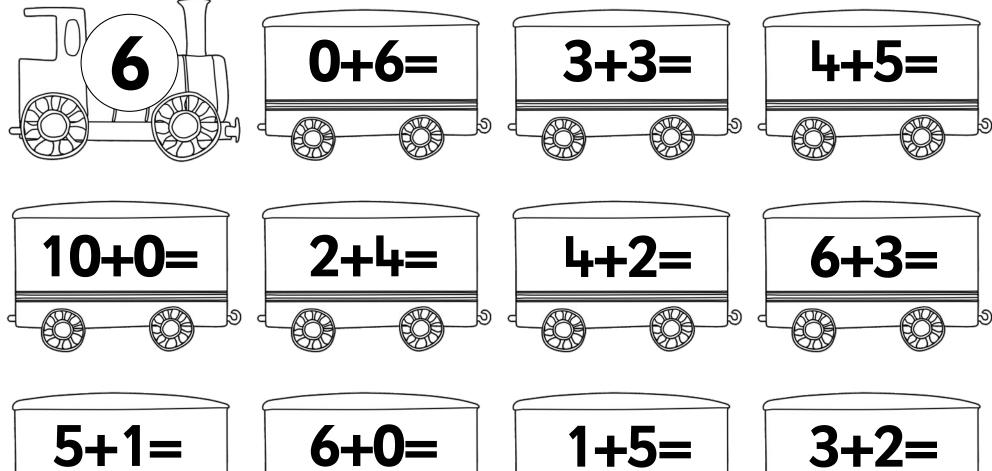

Cut out the engine and then the carriages that match. Stick them together to make a train.

த

Cut out the engine and then the carriages that match. Stick them together to make a train.

Cut out the engine and then the carriages that match. Stick them together to make a train.

Cut out the engine and then the carriages that match. Stick them together to make a train.

Cut out the engine and then the carriages that match. Stick them together to make a train.

Cut out the engine and then the carriages that match. Stick them together to make a train.

Cut out the engine and then the carriages that match. Stick them together to make a train.

Cut out the engine and then the carriages that match. Stick them together to make a train.