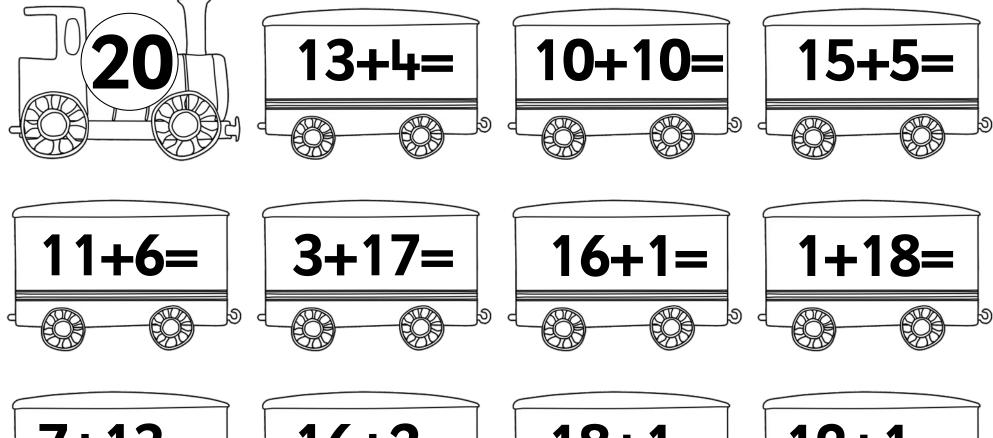

Cut out the engine and then the carriages that match. Stick them together to make a train.

த

Cut out the engine and then the carriages that match. Stick them together to make a train.

Cut out the engine and then the carriages that match. Stick them together to make a train.