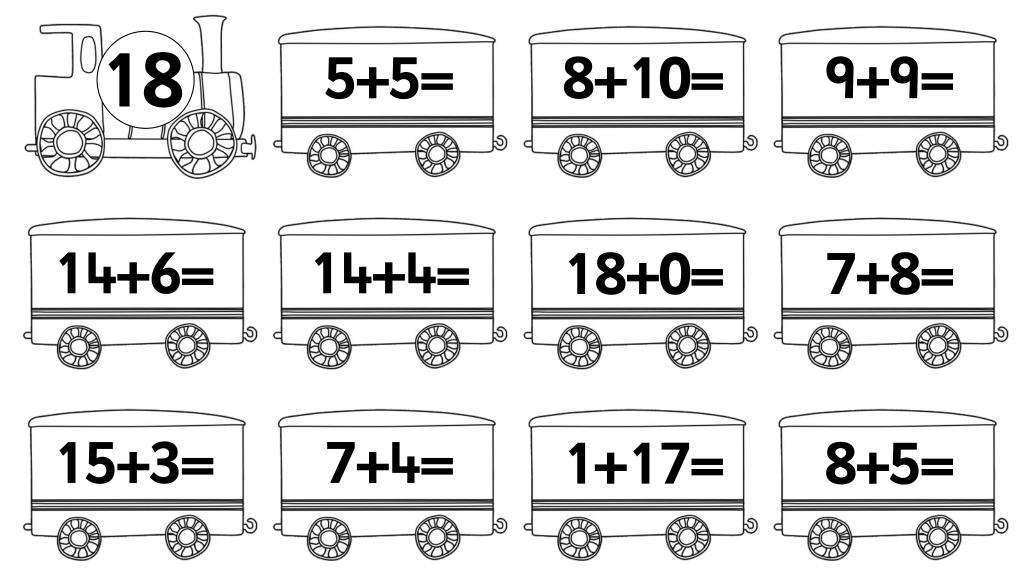

Cut out the engine and then the carriages that match. Stick them together to make a train.

Cut out the engine and then the carriages that match. Stick them together to make a train.

Cut out the engine and then the carriages that match. Stick them together to make a train.