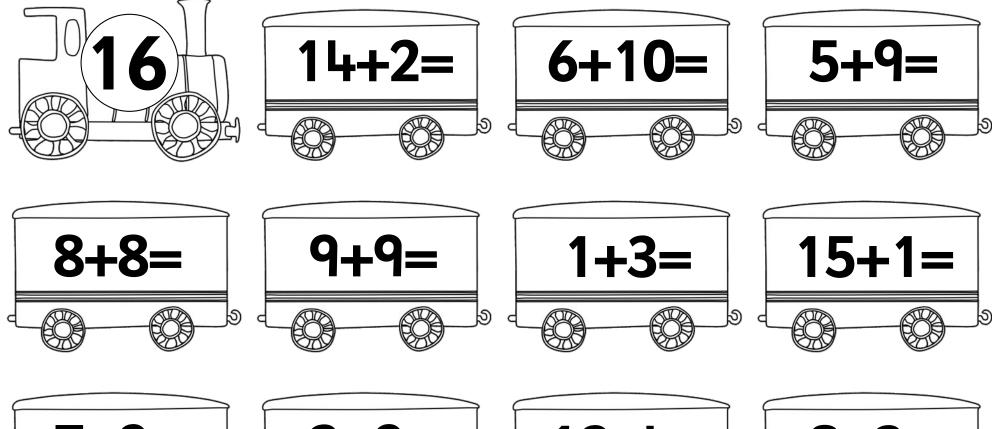

Cut out the engine and then the carriages that match. Stick them together to make a train.

Cut out the engine and then the carriages that match. Stick them together to make a train.

Cut out the engine and then the carriages that match. Stick them together to make a train.