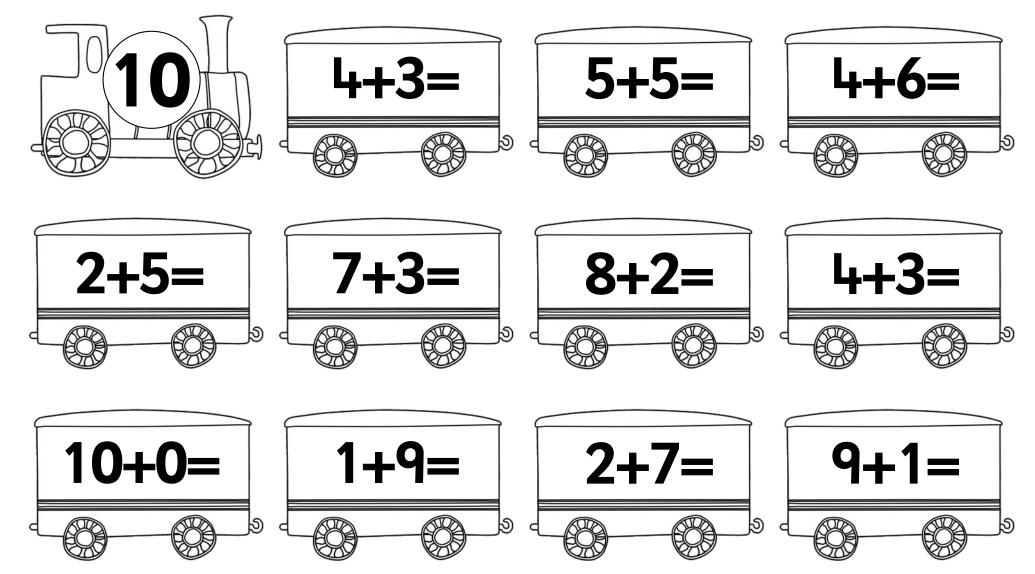

Cut out the engine and then the carriages that match. Stick them together to make a train.

Cut out the engine and then the carriages that match. Stick them together to make a train.

Cut out the engine and then the carriages that match. Stick them together to make a train.