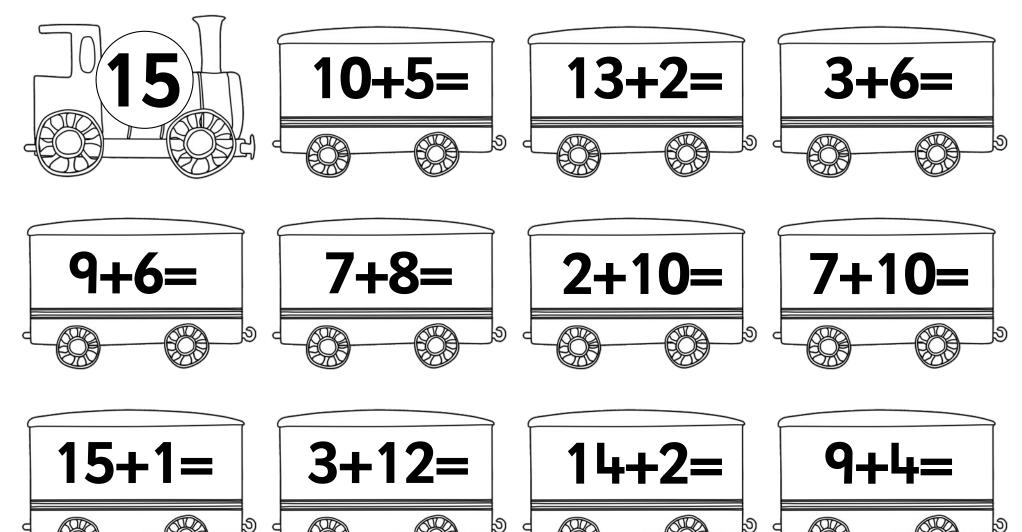

Cut out the engine and then the carriages that match. Stick them together to make a train.

Cut out the engine and then the carriages that match. Stick them together to make a train.

Cut out the engine and then the carriages that match. Stick them together to make a train.