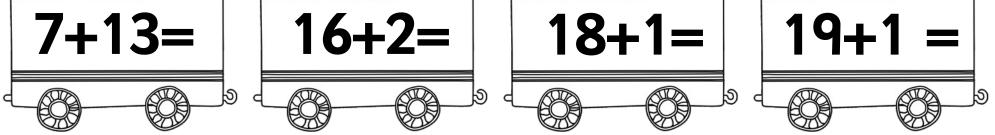

Cut out the engine and then the carriages that match. Stick them together to make a train.

த

Cut out the engine and then the carriages that match. Stick them together to make a train.

Cut out the engine and then the carriages that match. Stick them together to make a train.