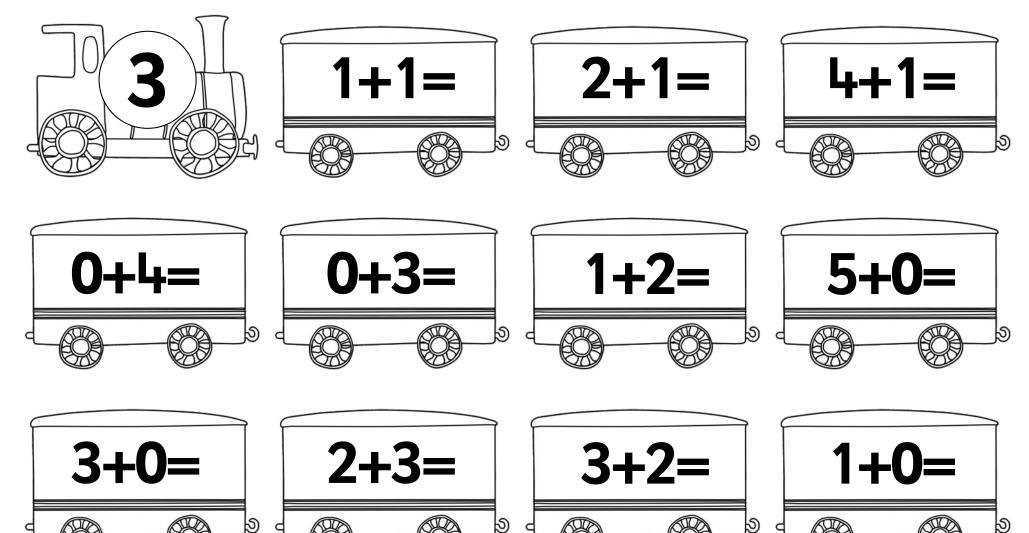

Cut out the engine and then the carriages that match. Stick them together to make a train.

த

Cut out the engine and then the carriages that match. Stick them together to make a train.

Cut out the engine and then the carriages that match. Stick them together to make a train.