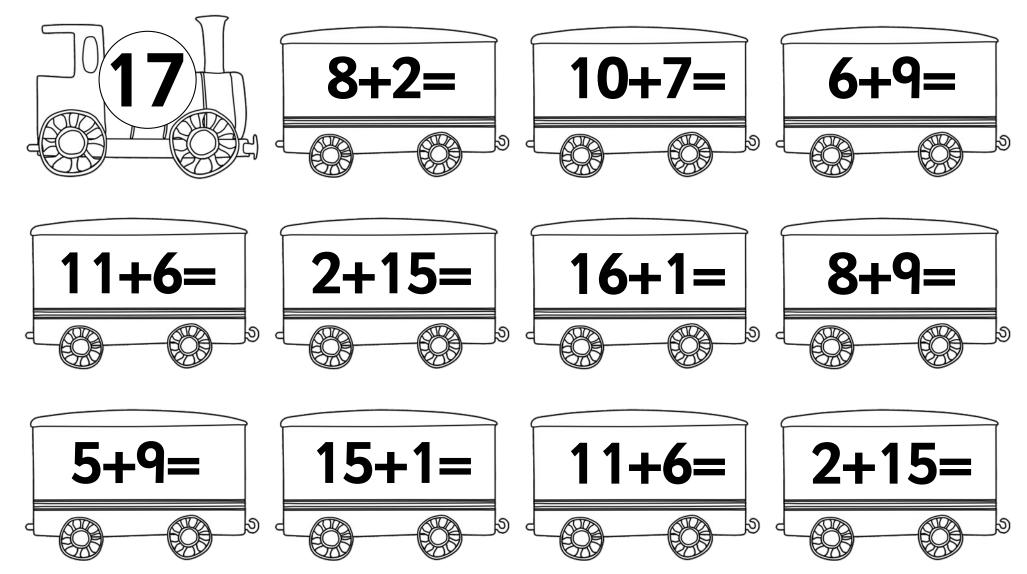

Cut out the engine and then the carriages that match. Stick them together to make a train.

Cut out the engine and then the carriages that match. Stick them together to make a train.

Cut out the engine and then the carriages that match. Stick them together to make a train.