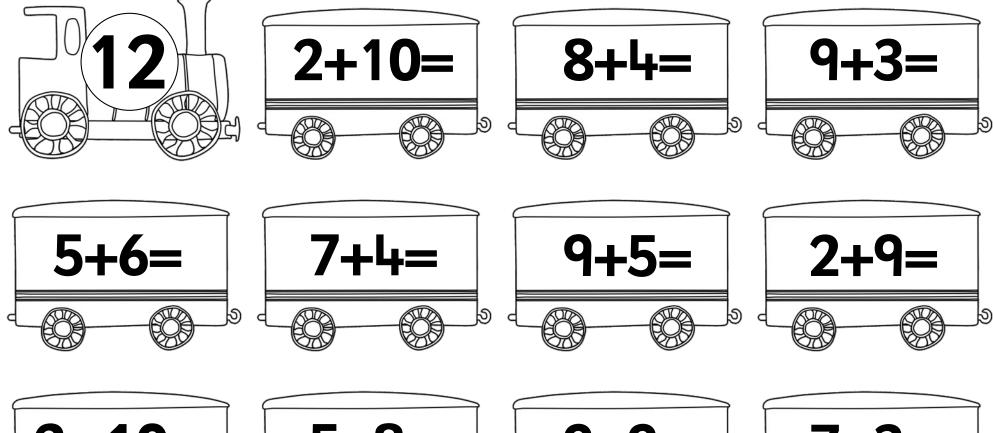

Cut out the engine and then the carriages that match. Stick them together to make a train.

Cut out the engine and then the carriages that match. Stick them together to make a train.

Cut out the engine and then the carriages that match. Stick them together to make a train.