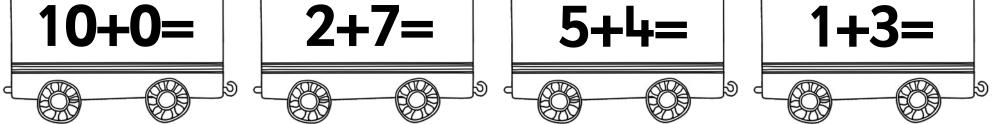

Cut out the engine and then the carriages that match. Stick them together to make a train.

Cut out the engine and then the carriages that match. Stick them together to make a train.

Cut out the engine and then the carriages that match. Stick them together to make a train.