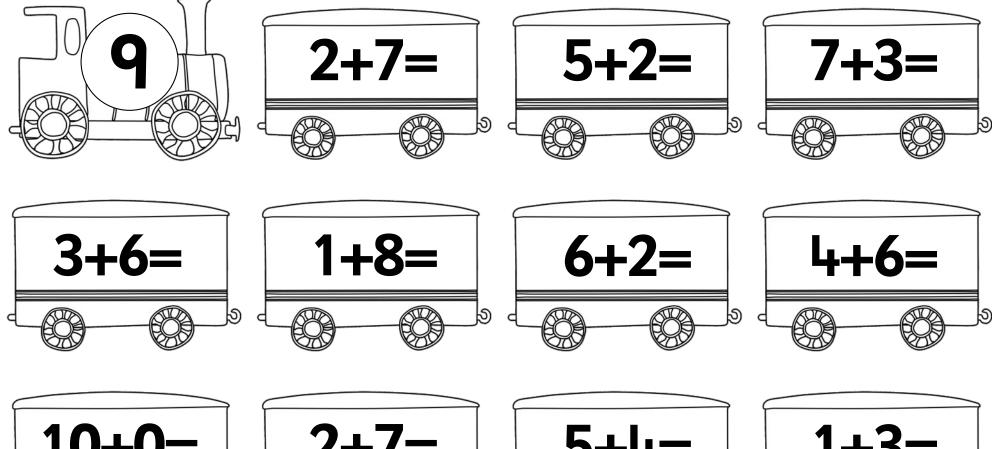

Cut out the engine and then the carriages that match. Stick them together to make a train.

Cut out the engine and then the carriages that match. Stick them together to make a train.

Cut out the engine and then the carriages that match. Stick them together to make a train.