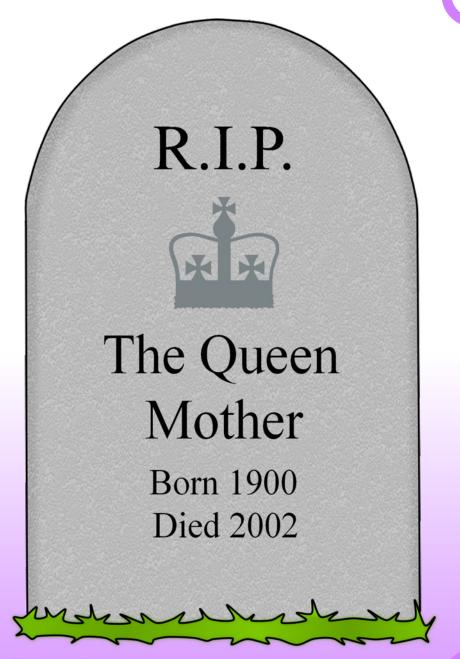

day whilst in South Africa.





Her first child Prince Charles is born on 14th November.







#### Elizabeth's father dies of cancer and the princess becomes the Queen.





The Queen's coronation takes place in Westminster Abbey on 2nd June.





#### Prince Andrew is born on 19th February.





#### Prince Edward is born on 10th March.





## The Queen's Silver Jubilee marks 25 years on the throne.



#### Prince Charles marries Lady Diana Spencer on 29th July.



Prince Charles and Princess Diana have their first son, Prince William, on 21st June.





Prince Harry is born to Charles and Diana on 15th September.



1992

A huge fire destroys parts of the Queen's home at Windsor Castle.





#### Princess Diana dies in a car crash in Paris.





## The Queen Mother dies at age 101.







# The Golden Jubilee is celebrated to mark 50 years of the Queen's reign.

2005

Prince Charles marries his second wife Camilla Parker-Bowles, who becomes The Duchess of Cornwall.



The nation celebrates the Diamond Jubilee, marking 60 years of the Queen's reign.