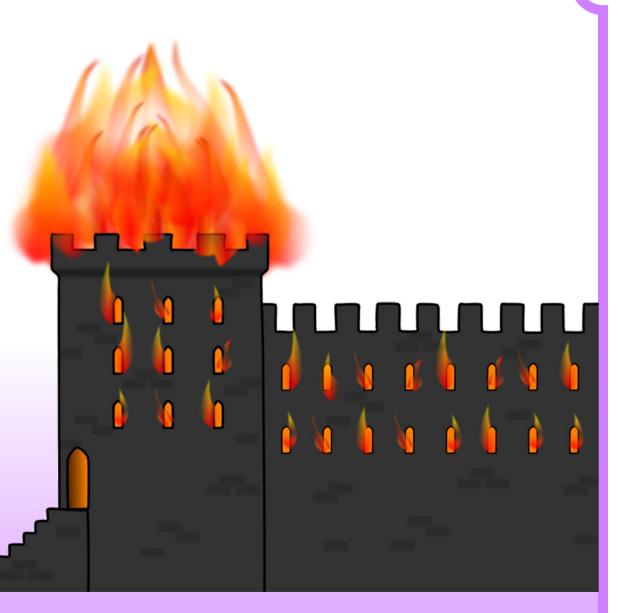

1947

Princess Elizabeth makes her first official overseas visit and celebrates her 21st birthday whilst in South Africa.





Her first child Prince Charles is born on 14th November.







#### Elizabeth's father dies of cancer and the princess becomes the Queen.





The Queen's coronation takes place in Westminster Abbey on 2nd June.





#### Prince Andrew is born on 19th February.





#### Prince Edward is born on 10th March.





## The Queen's Silver Jubilee marks 25 years on the throne.



#### Prince Charles marries Lady Diana Spencer on 29th July.



Prince Charles and Princess Diana have their first son, Prince William, on 21st June.





Prince Harry is born to Charles and Diana on 15th September.



1992

A huge fire destroys parts of the Queen's home at Windsor Castle.





#### Princess Diana dies in a car crash in Paris.





## The Queen Mother dies at age 101.







# The Golden Jubilee is celebrated to mark 50 years of the Queen's reign.

2005

Prince Charles marries his second wife Camilla Parker-Bowles, who becomes The Duchess of Cornwall.



The nation celebrates the Diamond Jubilee, marking 60 years of the Queen's reign.