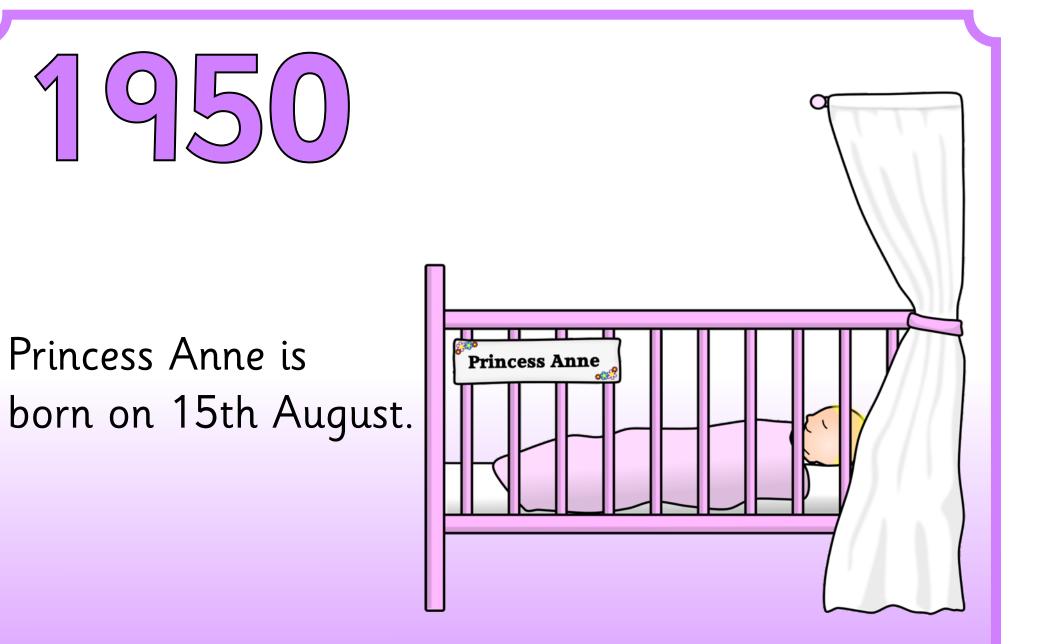

### The life of Queen

### Elizabeth





#### Princess Elizabeth is born in London on 21st April.





Her father becomes King George VI after his brother Edward steps down.





# At age 14 Elizabeth makes her first radio address to the children of Britain.

Princess Elizabeth marries Prince Philip in Westminster Abbey on

20th November.

Prince Philip was the son of Prince Andrew of Greece.



1947

Princess Elizabeth makes her first official overseas visit and celebrates her 21st birthday whilst in South Africa.





Her first child Prince Charles is born on 14th November.







#### Elizabeth's father dies of cancer and the princess becomes the Queen.





The Queen's coronation takes place in Westminster Abbey on 2nd June.





#### Prince Andrew is born on 19th February.





#### Prince Edward is born on 10th March.





## The Queen's Silver Jubilee marks 25 years on the throne.



#### Prince Charles marries Lady Diana Spencer on 29th July.



Prince Charles and Princess Diana have their first son, Prince William, on 21st June.





Prince Harry is born to Charles and Diana on 15th September.



1992

A huge fire destroys parts of the Queen's home at Windsor Castle.





#### Princess Diana dies in a car crash in Paris.





## The Queen Mother dies at age 101.







# The Golden Jubilee is celebrated to mark 50 years of the Queen's reign.

2005

Prince