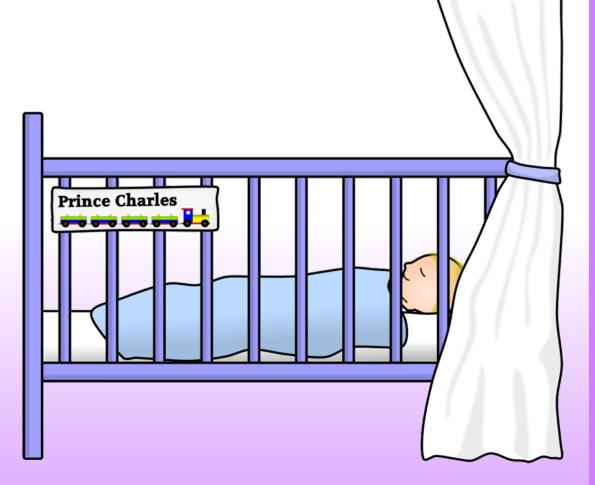

1947

Princess Elizabeth makes her first official overseas visit and celebrates her 21st birthday whilst in South Africa.

Her first child Prince Charles is born on 14th November.