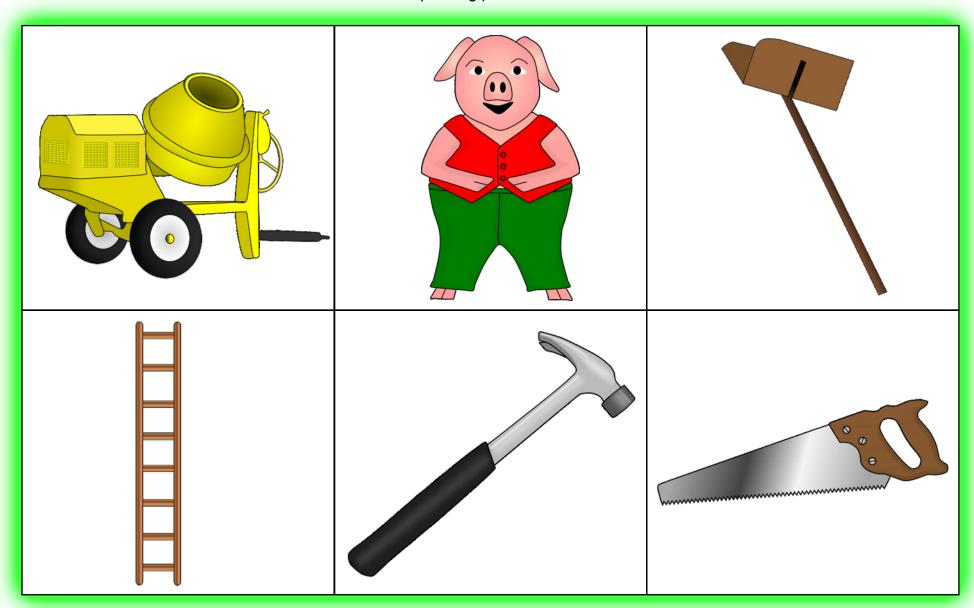

| cement<br>mixer | pig    | hod |
|-----------------|--------|-----|
| ladder          | hammer | saw |

| pig    | wheelbarrow | bricks |
|--------|-------------|--------|
| window | door        | wolf   |