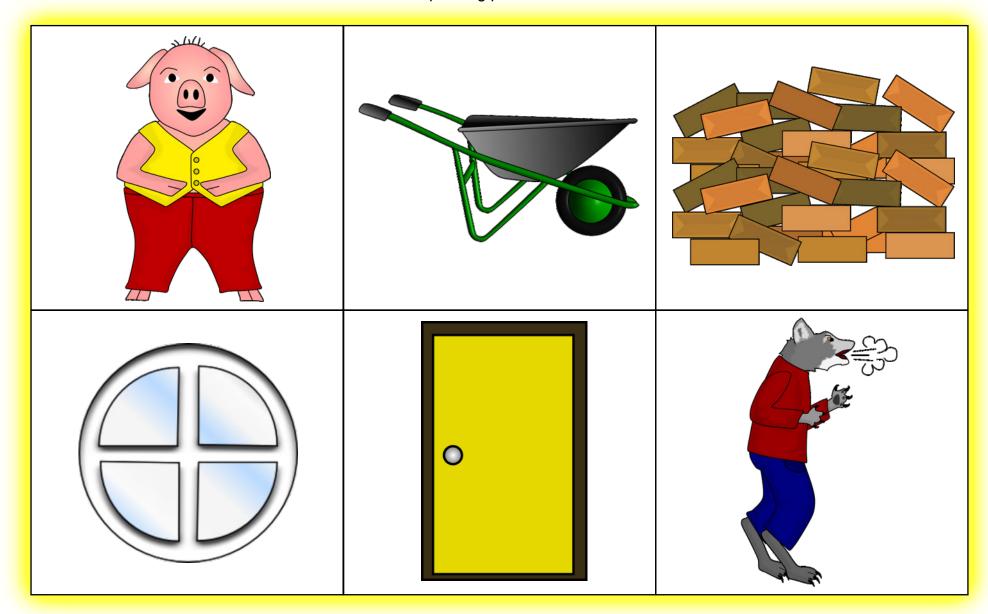

| cement<br>mixer | pig    | hod |
|-----------------|--------|-----|
| ladder          | hammer | saw |

| pig    | wheelbarrow | bricks |
|--------|-------------|--------|
| window | door        | wolf   |