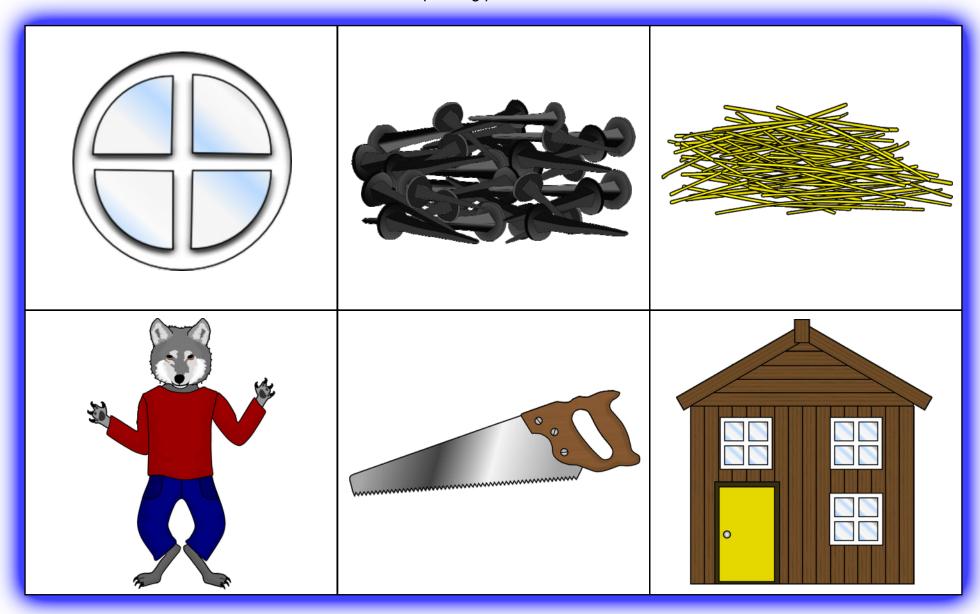

| wood | door     | nails |
|------|----------|-------|
| pig  | hard hat | house |

| window | nails | straw |
|--------|-------|-------|
| wolf   | saw   | house |

| wood        | cement<br>mixer | hod  |
|-------------|-----------------|------|
| wheelbarrow | hammer          | door |