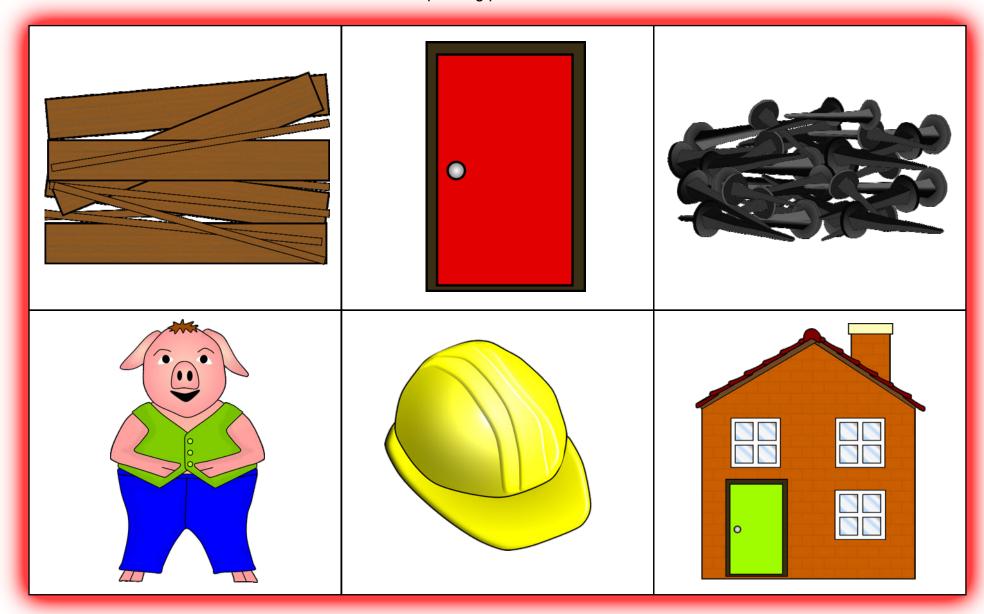

| wood | door     | nails |
|------|----------|-------|
| pig  | hard hat | house |

| window | nails | straw |
|--------|-------|-------|
| wolf   | saw   | house |

| wood        | cement<br>mixer | hod  |
|-------------|-----------------|------|
| wheelbarrow | hammer          | door |