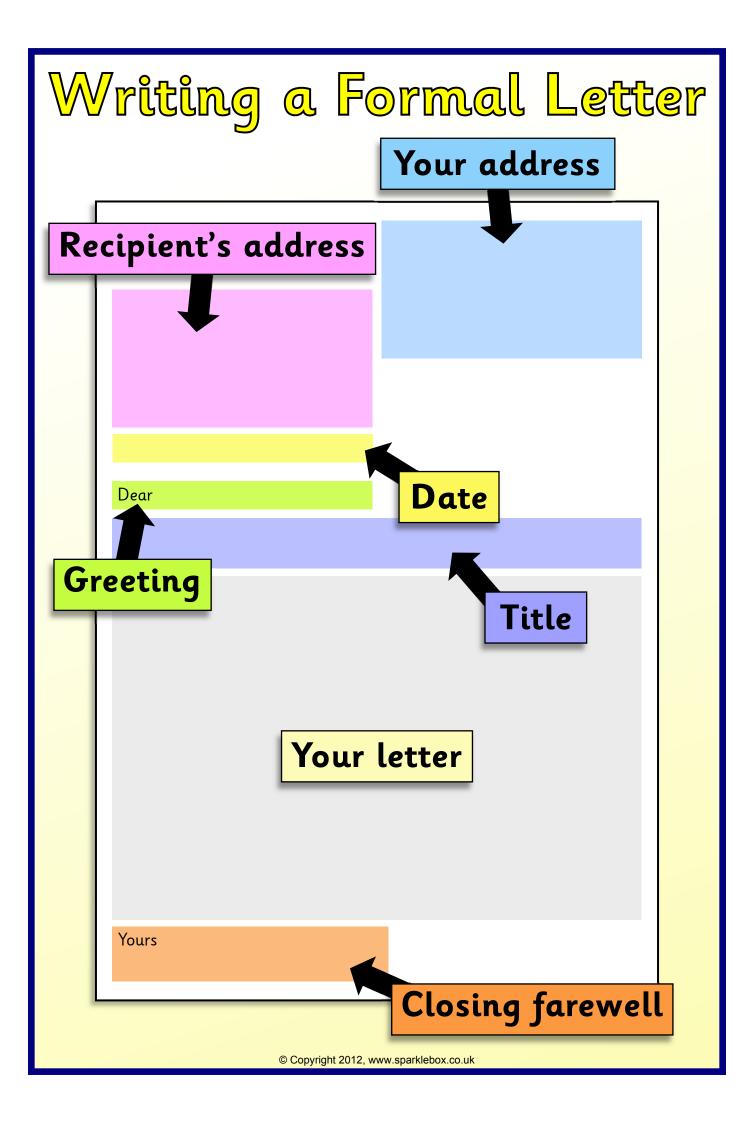

### Beginning your letter

When you are writing to a specific person and you know their name, address them politely using Mr, Mrs or Ms and their surname:

### Dear Mr Brown,

#### **Closing your letter**

When you begin your letter in this way you can sign off using:

## Yours sincerely, [Your Full Name]

© Copyright 2012, www.sparklebox.co.uk