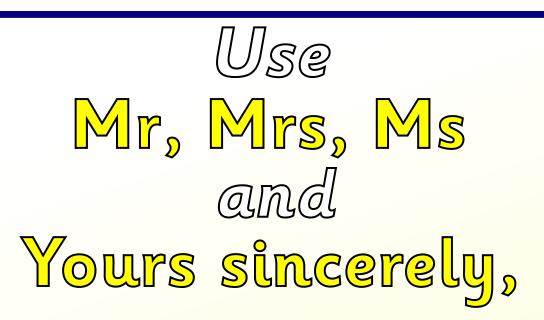

### Beginning your letter

When you are writing to a specific person and you know their name, address them politely using Mr, Mrs or Ms and their surname:

### Dear Mr Brown,

#### **Closing your letter**

When you begin your letter in this way you can sign off using:

## Yours sincerely, [Your Full Name]

© Copyright 2012, www.sparklebox.co.uk