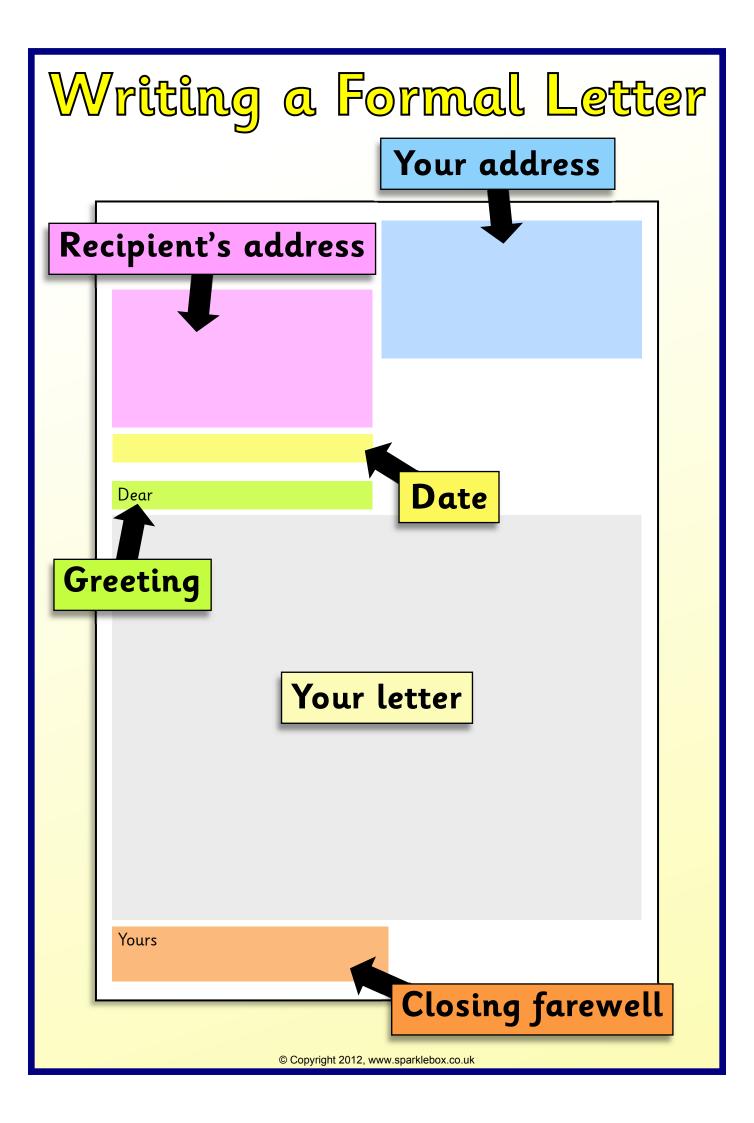

### Beginning your letter

If you are writing to a whole organisation or you don't know who to address the letter to, begin with:

# Dear Sir or Madam,

#### **Closing your letter**

When you begin with *Dear Sir or Madam* you must sign off using:

# **Yours faithfully**, [Your Full Name]

© Copyright 2012, www.sparklebox.co.uk