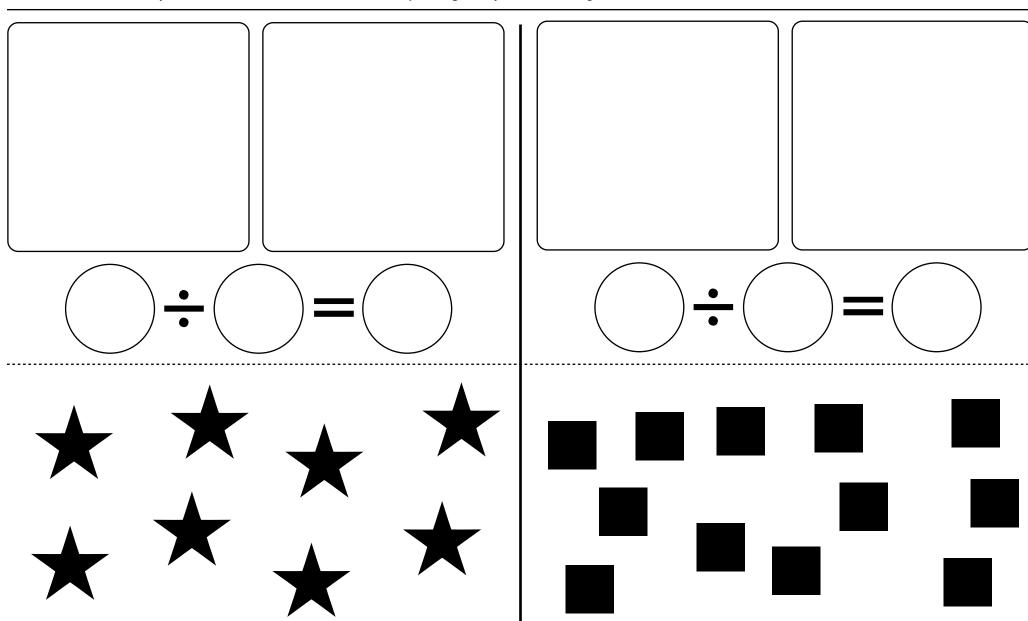

## Cut and Stick Division Name: \_\_\_\_\_

Cut out the shapes and stick them into equal groups. Then finish the number sentences.