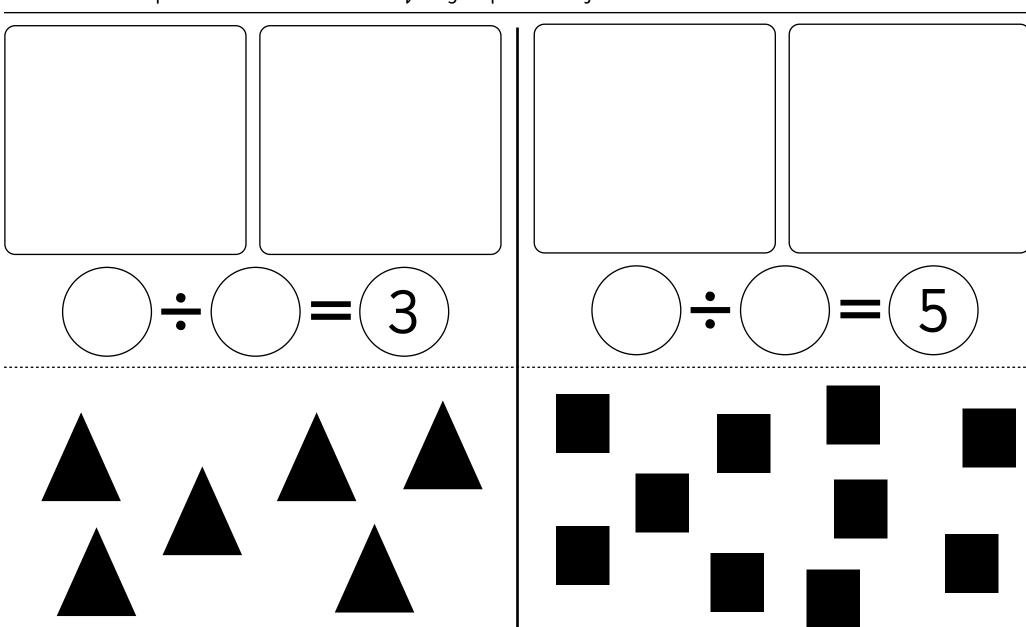

## Cut and Stick Division Name:

Cut out the shapes and stick them into equal groups. Then finish the number sentences.

**Cut and Stick Division** Name: \_\_\_\_\_\_ Cut out the shapes and stick them into equal groups. Then finish the number sentences.