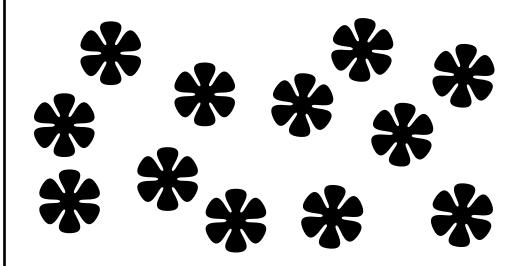

**Cut and Stick Division** Name: \_\_\_\_\_\_
Cut out the shapes and stick them into equal groups. Then finish the number sentences.

**Cut and Stick Division** Name: \_\_\_\_\_\_
Cut out the shapes and stick them into equal groups. Then finish the number sentences.