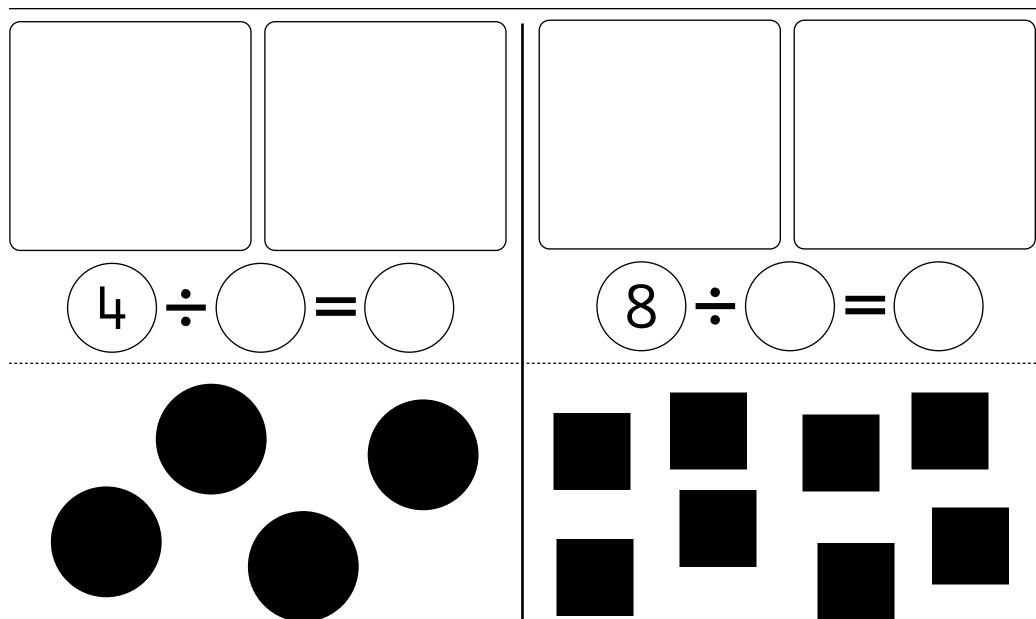

**Cut and Stick Division** Name: \_\_\_\_\_\_
Cut out the shapes and stick them into equal groups. Then finish the number sentences.

**Cut and Stick Division** Name: \_\_\_\_\_\_
Cut out the shapes and stick them into equal groups. Then finish the number sentences.

## Cut and Stick Division Name:

Cut out the shapes and stick them into equal groups. Then finish the number sentences.

**Cut and Stick Division** Name: \_\_\_\_\_\_ Cut out the shapes and stick them into equal groups. Then finish the number sentences.

## Cut and Stick Division Name: \_\_\_\_\_

Cut out the shapes and stick them into equal groups. Then finish the number sentences.

## Cut and Stick Division Name:

Cut out the shapes and stick them into equal groups. Then finish the number sentences.