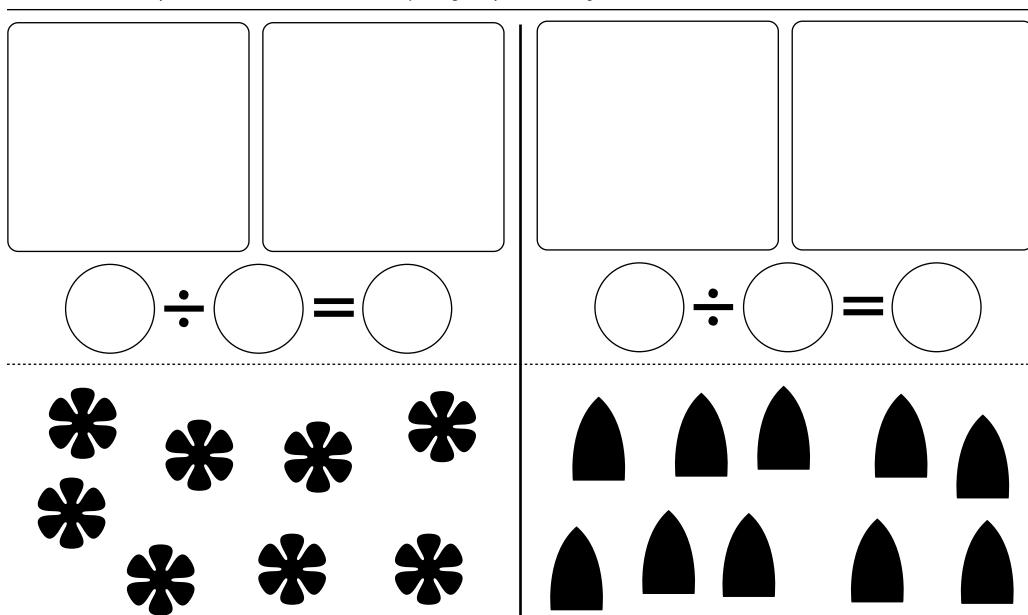

## Cut and Stick Division Name:

Cut out the shapes and stick them into equal groups. Then finish the number sentences.