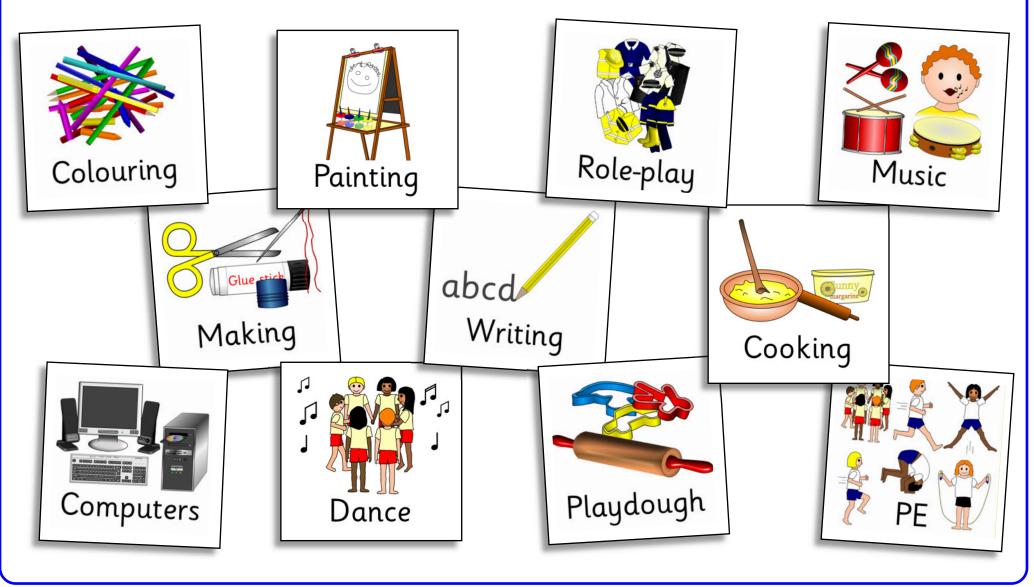

## About me



#### My name is...

Me and my family

Draw a picture of your family here.

Write your name here.

#### I can...

Odraw a picture ) write my name  $\bigcirc$  go to the toilet by myself  $\bigcirc$  tie my shoe laces  $\bigcirc$ use a knife and fork

Oput on my coat  $\bigcirc$  fasten my coat

#### I like to...

What do you enjoy doing?

## More about me



#### Things I am good at...

Draw some things that you are really good at.

#### My friends are...

Who are your best friends?

#### Things that worry me

Is there anything that you don't like?

# The school day

#### Look at all the fun things that happen at school!



### Timetable



# Things to bring to school



**Apron** We use aprons for lots of fun activities.



#### Wellington boots

We do lots of things outside, but sometimes it is wet and muddy!



#### Book bag

You will have your own special book to read at school and home.

#### Packed lunch?

If you are having sandwiches, please bring them in a suitable container.



#### PE kit

We do dance, gymnastics and games. **Our PE days are:** 

# Things to bring to school





#### **Book bag**

You will have your own special book to read at school and home.



#### Wellington boots

We do lots of things outside, but sometimes it is wet and muddy!

#### Packed lunch?

If you are having sandwiches, please bring them in a suitable container.



PE kit We do dance, gymnastics and games. Our PE days