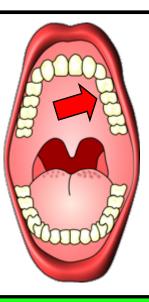

# Words with ee feet bee tree leek jeep weep

# Words with ee sleep three seed wheel sheep teeth © Copyright 2012, www.sparklebox.co.uk

# Words with ee leek bee weep sheep three teeth © Copyright 2012, www.sparklebox.co.uk

# Words with ee wheel feet sleep seed jeep tree © Copyright 2012, www.sparklebox.co.uk

# Words with ee leek sleep tree three teeth seed © Copyright 2012, www.sparklebox.co.uk

# Words with ee sheep jeep weep wheel feet bee © Copyright 2012, www.sparklebox.co.uk

Words with **ee** bingo Print several copies of the picture cards for children to match to their boards.

Words with **ee** bingo Print several copies of the picture cards for children to match to their boards.