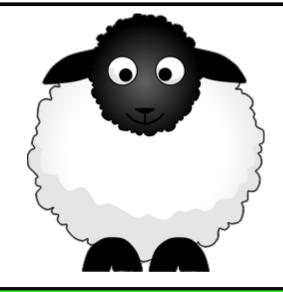

# Words with ee feet bee tree leek jeep weep

# Words with ee sleep three seed wheel sheep teeth © Copyright 2012, www.sparklebox.co.uk

# Words with ee leek bee weep sheep three teeth © Copyright 2012, www.sparklebox.co.uk

# Words with ee wheel feet sleep seed jeep tree © Copyright 2012, www.sparklebox.co.uk

# Words with ee leek sleep tree three teeth seed © Copyright 2012, www.sparklebox.co.uk

# Words with ee sheep jeep weep wheel feet bee © Copyright 2012, www.sparklebox.co.uk

Words with **ee** bingo Print several copies of the picture cards for children to match to their boards.

Words with **ee** bingo Print several copies of the picture cards for children to match to their boards.