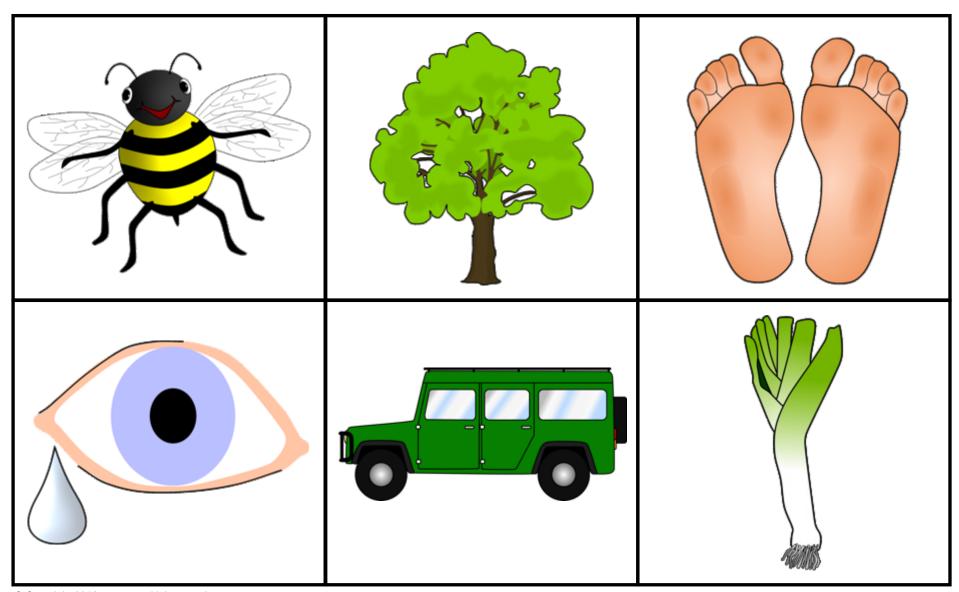

# Words with ee feet bee tree leek jeep weep

# Words with ee sleep three seed wheel sheep teeth © Copyright 2012, www.sparklebox.co.uk

# Words with ee leek bee weep sheep three teeth © Copyright 2012, www.sparklebox.co.uk

# Words with ee wheel feet sleep seed jeep tree © Copyright 2012, www.sparklebox.co.uk

# Words with ee leek sleep tree three teeth seed © Copyright 2012, www.sparklebox.co.uk

# Words with ee sheep jeep weep wheel feet bee © Copyright 2012, www.sparklebox.co.uk

Words with **ee** bingo Print several copies of the picture cards for children to match to their boards.

Words with **ee** bingo Print several copies of the picture cards for children to match to their boards.