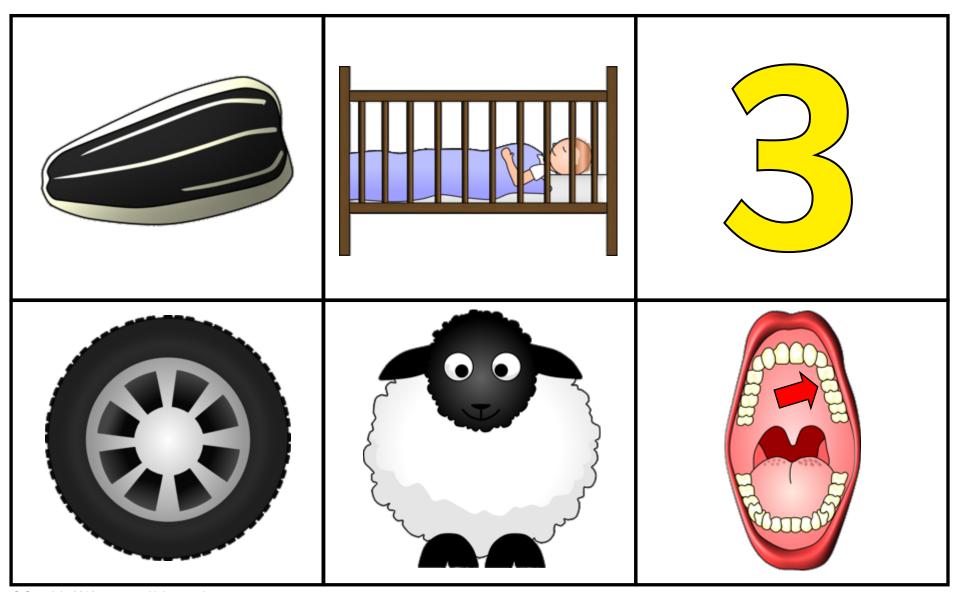

# Words with ee feet bee tree leek jeep weep

# Words with ee sleep three seed wheel sheep teeth © Copyright 2012, www.sparklebox.co.uk

# Words with ee leek bee weep sheep three teeth © Copyright 2012, www.sparklebox.co.uk

# Words with ee wheel feet sleep seed jeep tree © Copyright 2012, www.sparklebox.co.uk

# Words with ee leek sleep tree three teeth seed © Copyright 2012, www.sparklebox.co.uk

# Words with ee sheep jeep weep wheel feet bee © Copyright 2012, www.sparklebox.co.uk

Words with **ee** bingo Print several copies of the picture cards for children to match to their boards.

Words with **ee** bingo Print several copies of the picture cards for children to match to their boards.