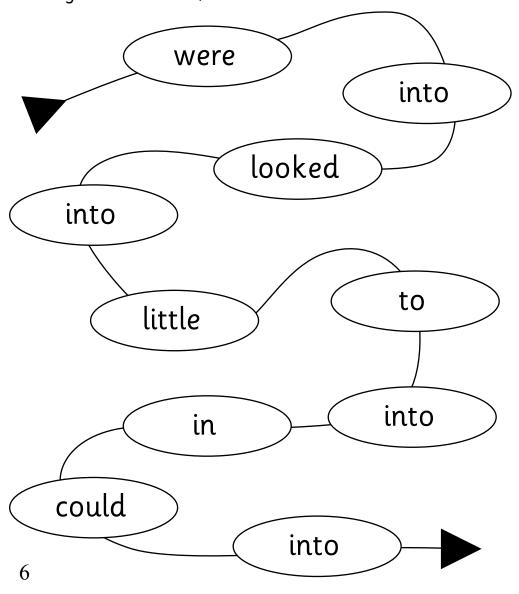

### Can you see into?

Find all the **into** words and circle them.

the come into

in you to

into into

into what and

little people into

Choose 6 rainbow colours and trace within the word below.