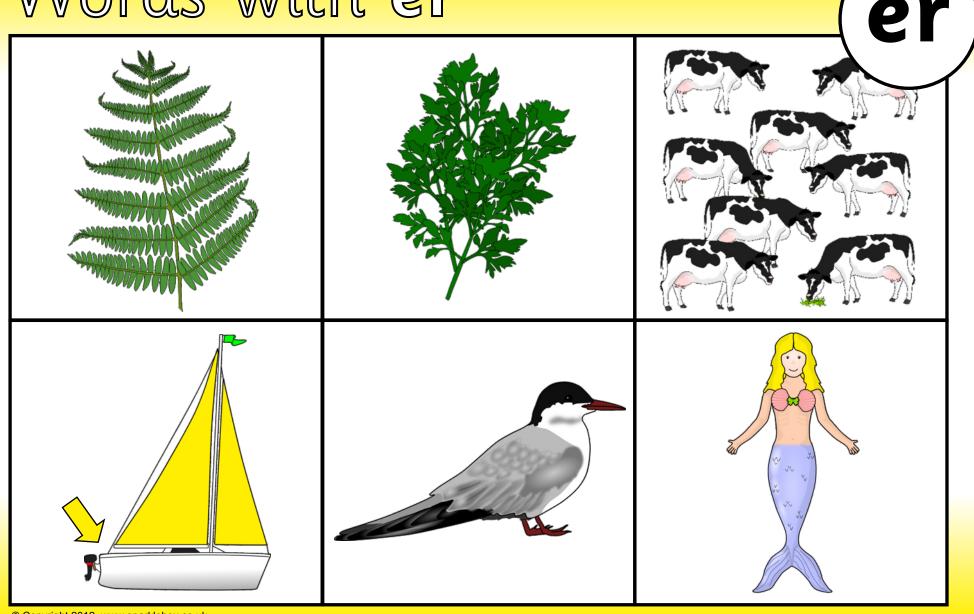

| Words with er er                              |      |         |  |
|-----------------------------------------------|------|---------|--|
| herb                                          | her  | mermaid |  |
| perch  © Copyright 2012, www.sparklebox.co.uk | fern | tern    |  |

| Words with er er                                |       |       |
|-------------------------------------------------|-------|-------|
| herd                                            | stern | tern  |
| mermaid  © Copyright 2012, www.sparklebox.co.uk | herb  | perch |

| Words with er er                             |      |       |  |
|----------------------------------------------|------|-------|--|
| perch                                        | tern | her   |  |
| fern  © Copyright 2012, www.sparklebox.co.uk | herd | stern |  |

| Words with er er                              |      |         |  |
|-----------------------------------------------|------|---------|--|
| fern                                          | herb | herd    |  |
| stern  © Copyright 2012, www.sparklebox.co.uk | tern | mermaid |  |

| Words with er er                            |         |      |  |
|---------------------------------------------|---------|------|--|
| herb                                        | mermaid | her  |  |
| tern © Copyright 2012, www.sparklebox.co.uk | perch   | herd |  |

# Words with er mermaid herd stern herb her fern © Copyright 2012, www.sparklebox.co.uk

Words with **er** bingo Print several copies of the picture cards for children to match to their boards.

#### Words with **er** bingo Print several copies of the picture cards for children to match to their boards.