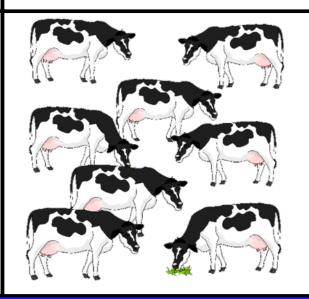

| Words with er er                              |      |         |  |
|-----------------------------------------------|------|---------|--|
| herb                                          | her  | mermaid |  |
| perch  © Copyright 2012, www.sparklebox.co.uk | fern | tern    |  |

| Words with er er                                |       |       |
|-------------------------------------------------|-------|-------|
| herd                                            | stern | tern  |
| mermaid  © Copyright 2012, www.sparklebox.co.uk | herb  | perch |

| Words with er er                             |      |       |  |
|----------------------------------------------|------|-------|--|
| perch                                        | tern | her   |  |
| fern  © Copyright 2012, www.sparklebox.co.uk | herd | stern |  |

| Words with er er                              |      |         |  |
|-----------------------------------------------|------|---------|--|
| fern                                          | herb | herd    |  |
| stern  © Copyright 2012, www.sparklebox.co.uk | tern | mermaid |  |

| Words with er er                            |         |      |  |
|---------------------------------------------|---------|------|--|
| herb                                        | mermaid | her  |  |
| tern © Copyright 2012, www.sparklebox.co.uk | perch   | herd |  |

# Words with er mermaid herd stern herb her fern © Copyright 2012, www.sparklebox.co.uk

Words with **er** bingo Print several copies of the picture cards for children to match to their boards.