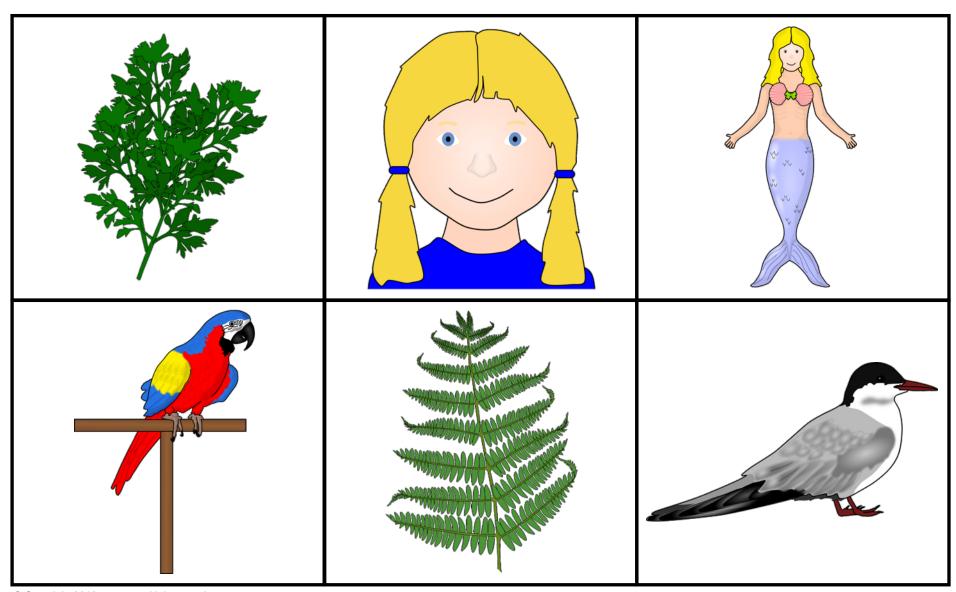

| Words with er er                              |      |         |  |
|-----------------------------------------------|------|---------|--|
| herb                                          | her  | mermaid |  |
| perch  © Copyright 2012, www.sparklebox.co.uk | fern | tern    |  |

| Words with er er                                |       |       |
|-------------------------------------------------|-------|-------|
| herd                                            | stern | tern  |
| mermaid  © Copyright 2012, www.sparklebox.co.uk | herb  | perch |

| Words with er er                             |      |       |  |
|----------------------------------------------|------|-------|--|
| perch                                        | tern | her   |  |
| fern  © Copyright 2012, www.sparklebox.co.uk | herd | stern |  |

| Words with er er                              |      |         |  |
|-----------------------------------------------|------|---------|--|
| fern                                          | herb | herd    |  |
| stern  © Copyright 2012, www.sparklebox.co.uk | tern | mermaid |  |

| Words with er er                            |         |      |  |
|---------------------------------------------|---------|------|--|
| herb                                        | mermaid | her  |  |
| tern © Copyright 2012, www.sparklebox.co.uk | perch   | herd |  |

# Words with er mermaid herd stern herb her fern © Copyright 2012, www.sparklebox.co.uk

Words with **er** bingo Print several copies of the picture cards for children to match to their boards.

#### Words with **er** bingo Print several copies of the picture cards for children to match to their boards.