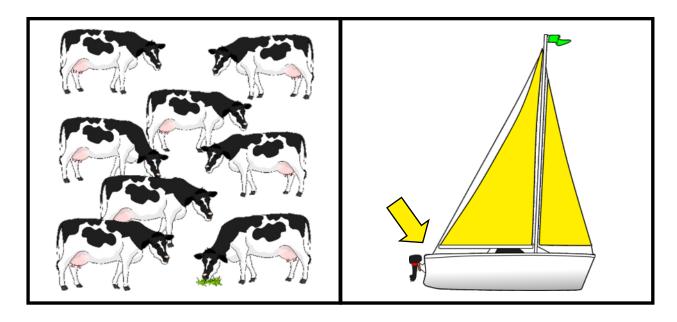

| Words with er er                              |      |         |  |
|-----------------------------------------------|------|---------|--|
| herb                                          | her  | mermaid |  |
| perch  © Copyright 2012, www.sparklebox.co.uk | fern | tern    |  |

| Words with er er                                |       |       |
|-------------------------------------------------|-------|-------|
| herd                                            | stern | tern  |
| mermaid  © Copyright 2012, www.sparklebox.co.uk | herb  | perch |

| Words with er er                             |      |       |  |
|----------------------------------------------|------|-------|--|
| perch                                        | tern | her   |  |
| fern  © Copyright 2012, www.sparklebox.co.uk | herd | stern |  |

| Words with er er                              |      |         |  |
|-----------------------------------------------|------|---------|--|
| fern                                          | herb | herd    |  |
| stern  © Copyright 2012, www.sparklebox.co.uk | tern | mermaid |  |

| Words with er er                            |         |      |  |
|---------------------------------------------|---------|------|--|
| herb                                        | mermaid | her  |  |
| tern © Copyright 2012, www.sparklebox.co.uk | perch   | herd |  |

# Words with er mermaid herd stern herb her fern © Copyright 2012, www.sparklebox.co.uk

Words with **er** bingo Print several copies of the picture cards for children to match to their boards.

#### Words with **er** bingo Print several copies of the picture cards for children to match to their boards.