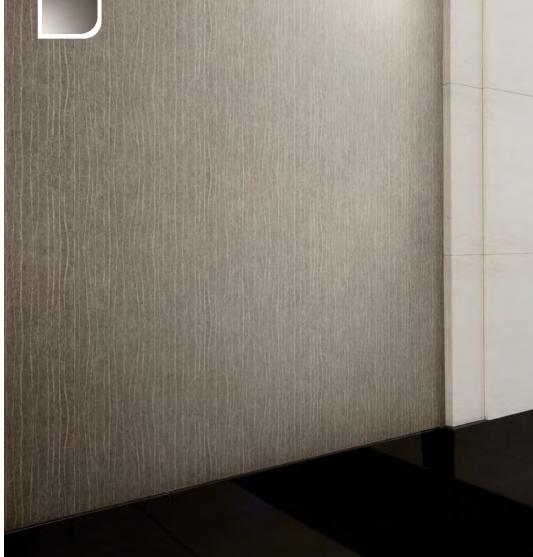

# VERTICAL DESIGN

Surface coverings transform walls and partitions into flexible systems for the reconfiguration of environments.

The extreme lightness of 3M products and the breadth of range open up countless design possibilities.

The wall is evolving: from a simple partition element to a visual hinge, perfectly integrated in the architectural harmony of the space.

The latter are made of glass, masonry or drywall, 3M AMD solutions offer endless possibilities for customization without having to resort to drastic restructuring measures.

So you can implement wall coverings with amazing and realistic effect. From a walnut wood to a mahogany effect from a stone to a gloss.

It will be very difficult to distinguish a 3M DI-NOC finish from a traditional installation. Surprising advantages in terms of cost and time schedules.