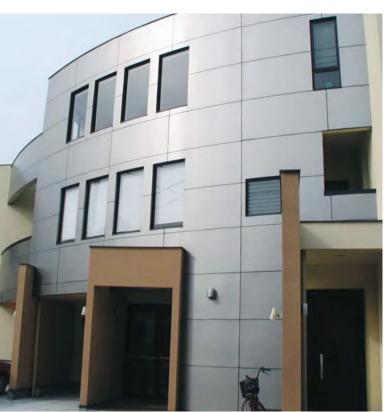

### 3M DI-NOC Architectural Finishes, for exterior facades

3M DI-NOC Architectural Finishes for Exterior represent the cutting edge of 3M solutions for upgrading continuous facades and exterior spaces. This product range is characterised by lightness, ease of transport and application. It can also be easily cleaned, maintained and removed if required.

It is directly applied to existing panels and walls.

Metallic design finishes offer a range
of desired architectural finishes. 3M DI-NOC
for exterior is highly resistant to weathering
and UV rays.