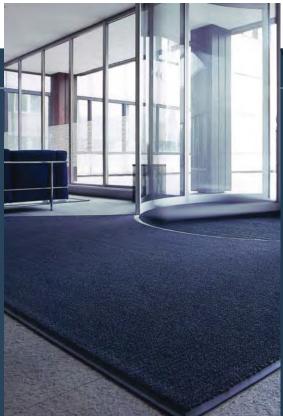

## Floors

# HORIZONTAL PANORAMAS

Horizontal surfaces represent a huge potential for communication and design. As well as providing a barrier against dirt and water, 3M solutions for floors can be digitally printed and cut, for maximum design flexibility.

A system of effective and attractive carpets can help you to make the entrance more pleasant

for visitors and employees, reducing the risk of slipping and maintenance costs.

Fasara Milky Milky