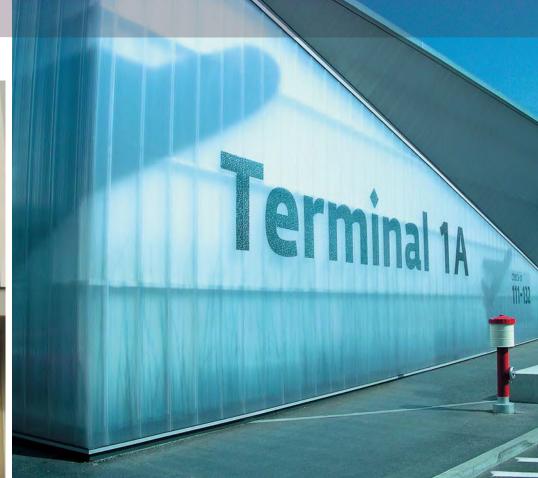

## <u>Facades</u>

# NARRATION SURFACES

3M DI-NOC Architectural Finishes for Exterior are the highest quality solution for upgrading building envelopes. Diverse finishes and emphasis on metallic colours represent 3M's most effective and efficient surface refurbishment solution for exteriors.

In addition, 3M DI-NOC is very resistant to outdoor weathering and UV rays.

Please note that DI-NOC Finishes and Fasara
Finishes have been used inside this building but no
exterior product is actually used on the facade.