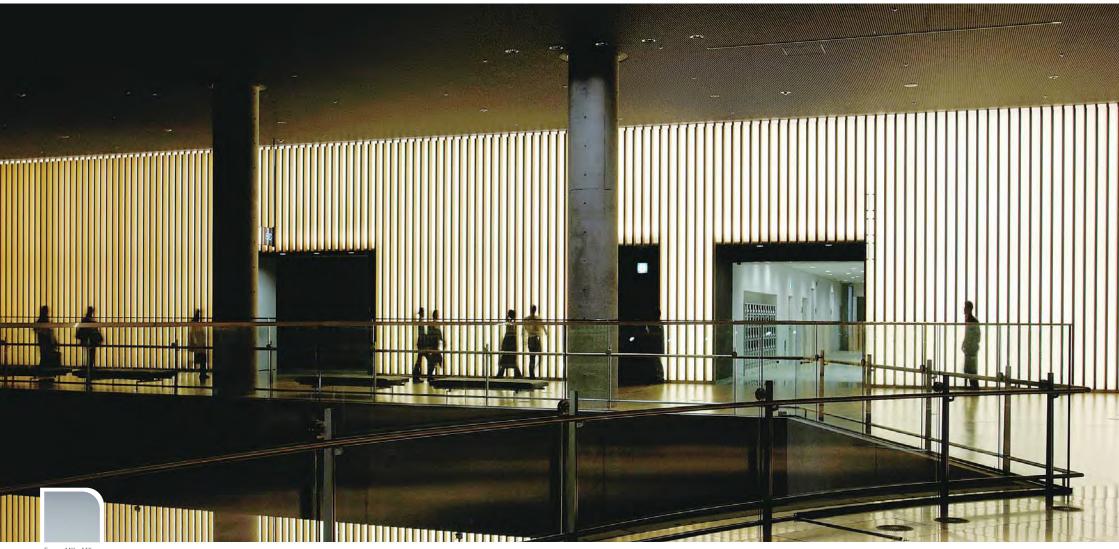

## <u>Facades</u>

# NARRATION SURFACES

3M DI-NOC Architectural Finishes for Exterior are the highest quality solution for upgrading building envelopes. Diverse finishes and emphasis on metallic colours represent 3M's most effective and efficient surface refurbishment solution for exteriors.

In addition, 3M DI-NOC is very resistant to outdoor weathering and UV rays.

Please note that DI-NOC Finishes and Fasara
Finishes have been used inside this building but no
exterior product is actually used on the facade.