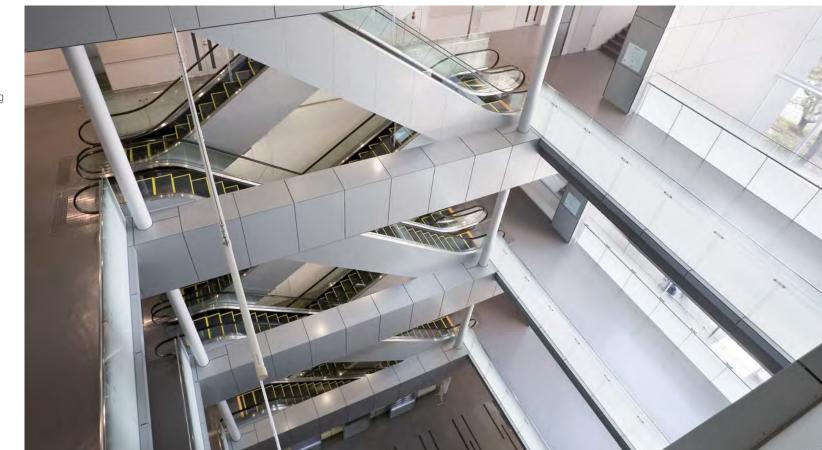

# Lobbies and Elevators A SPACE WITHIN A SPACE

The often outdated and compromised condition of lifts and elevators can be restored quickly and easily with 3M light self-adhesive films. With more than 500 patterns of 3M DI-NOC Architectural Finishes, the restyling options are countless. Ceilings, walls, handrails and buttons cabin appearance will radically change. Modern style, natural or refined, monochromatic or colours contrasts, briarwood or beech effect, teak

or aluminium, leather or texture, the possibilities to restyling are endless, to meet every need of style, all of high quality and aesthetic value.