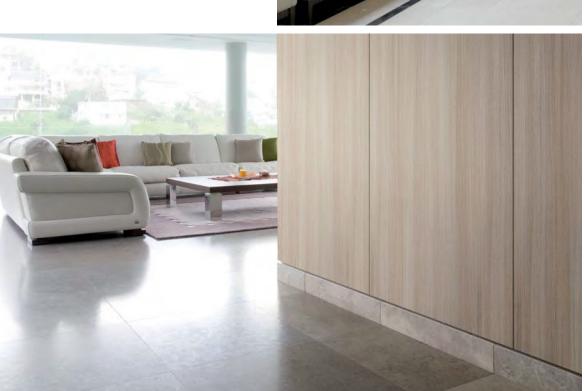

## 3M DI-NOC Architectural Finishes, for interior design

Over 500 patterns in more than 20 families, from metals to fabrics, from stone to lacquers, from wood to carbon, from embossed to hi-tech finishes.

A self-adhesive product range which minimises the impact of modifications to intricate environments, a new approach to designing surfaces and organising work space. The characteristics of 3M DI-NOC Architectural Finishes make them suitable for multiple fields of use, from covering walls and partitions to refurbishing false ceilings and furniture,

for a radical but non-invasive redesign of spaces.

3M DI-NOC is fire resistant and IMO certified for marine.

DI-NOC FA\_1820 DI-NOC PS\_959