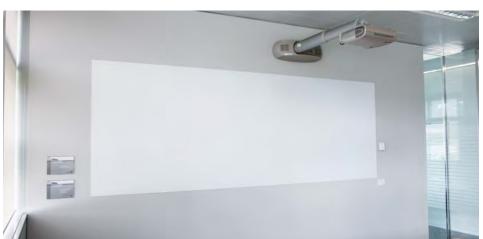

## 3M Whiteboard Finish, writing and video projection

3M Whiteboard Finish is a high quality white adhesive film, suitable both for writing with water based marker pens, and for projection screen with excellent resolution and brightness.

An extremely innovative and prestigious board for offices, meeting rooms, showrooms, schools and universities.