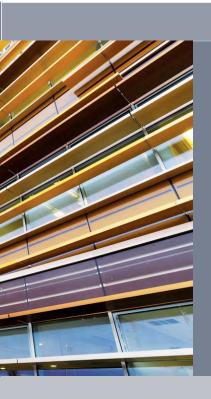

## <u>Facades</u>

# NARRATION SURFACES

3M DI-NOC Architectural Finishes for Exterior are the highest quality solution for upgrading building envelopes. Diverse finishes and emphasis on metallic colours represent 3M's most effective and efficient surface refurbishment solution for exteriors.

In addition, 3M DI-NOC is very resistant to outdoor weathering and UV rays.

Please note that DI-NOC Finishes and Fasara
Finishes have been used inside this building but no
exterior product is actually used on the facade.