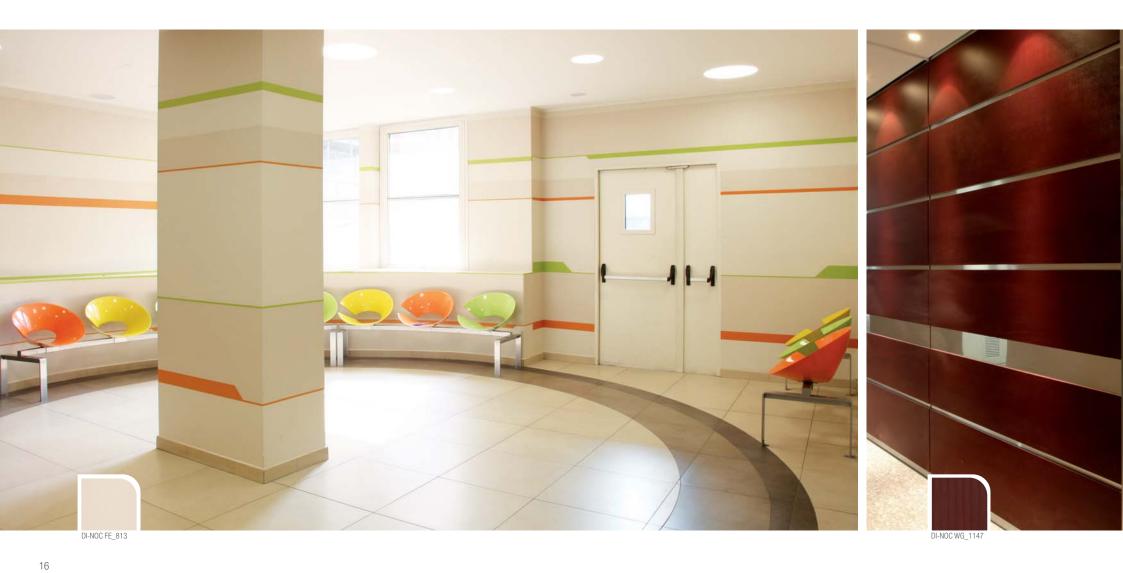

#### Health Care

Hygiene, cleanliness, resistance to water, dirt and impacts are some of the specific requirements to surfaces in hospital environment, which 3M AMD products are ideally able to meet.

A welcoming environment, using both forms and colours, improves productivity of staff and the mood of patients.

RELIABILITY AND EXPERIENCE

DI-NOC FA\_1160 DI-NOC FA\_1150