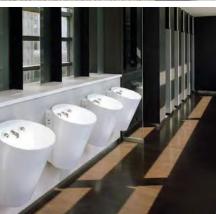

#### Health Care

Hygiene, cleanliness, resistance to water, dirt and impacts are some of the specific requirements to surfaces in hospital environment, which 3M AMD products are ideally able to meet.

A welcoming environment, using both forms and colours, improves productivity of staff and the mood of patients.