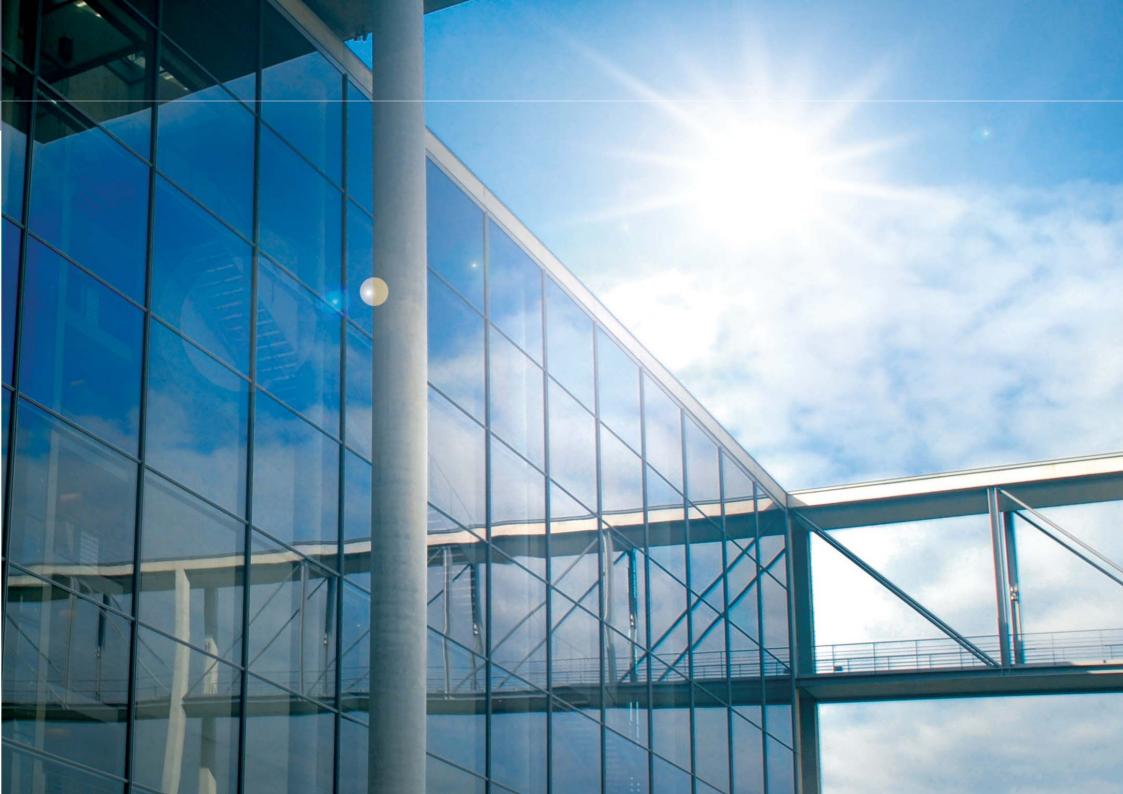

### 3M Sun Control, Safety & Security Films

3M Sun Control Films. Providing an abundance of natural light in the buildings is a great way to conserve energy. But sunlight can create excessive heat and uncomfortable hot spots, fades valuable furnishings, creates computer screen glare and contains harmful UV rays. Whether the buildings are high-rise or low-rise, 3M Sun Control Window Films help you to control energy costs and provide tenants with a more comfortable environment.

3M Safety & Security Films. 3M Window Films can do more than shield you from high energy bills. They can help protect from unwelcome events like hurricanes, severe storms, accidents and vandalism. These films are designed to help hold the glass fragments

together, reducing potential injury from flying glass during severe weather.

The possible applications of 3M AMD solutions are very diverse and allow easy and cost-effective refurbishment, maintenance and repair of walls, panels, fittings, furniture, doors, floors, false ceilings, counter tops, glass walls... in reception areas, meeting rooms, corridors, elevators and offices. Each surface is a potential project to be upgraded and redesigned.