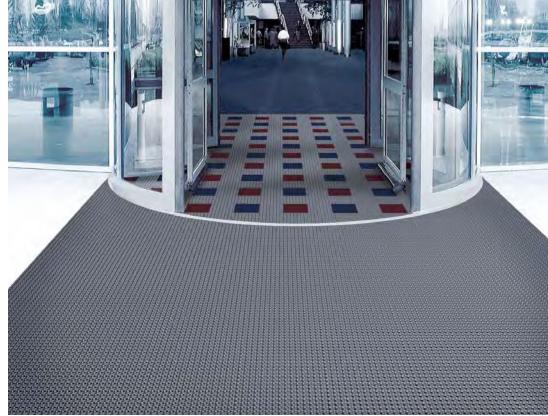

## Floors

# HORIZONTAL PANORAMAS

Horizontal surfaces represent a huge potential for communication and design. As well as providing a barrier against dirt and water, 3M solutions for floors can be digitally printed and cut, for maximum design flexibility.

A system of effective and attractive carpets can help you to make the entrance more pleasant

for visitors and employees, reducing the risk of slipping and maintenance costs.

Fasara Milky Milky