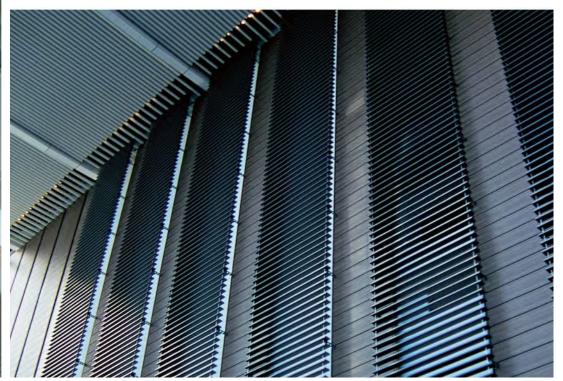

## <u>Facades</u>

# NARRATION SURFACES

3M DI-NOC Architectural Finishes for Exterior are the highest quality solution for upgrading building envelopes. Diverse finishes and emphasis on metallic colours represent 3M's most effective and efficient surface refurbishment solution for exteriors.

In addition, 3M DI-NOC is very resistant to outdoor weathering and UV rays.

Please note that DI-NOC Finishes and Fasara
Finishes have been used inside this building but no
exterior product is actually used on the facade.