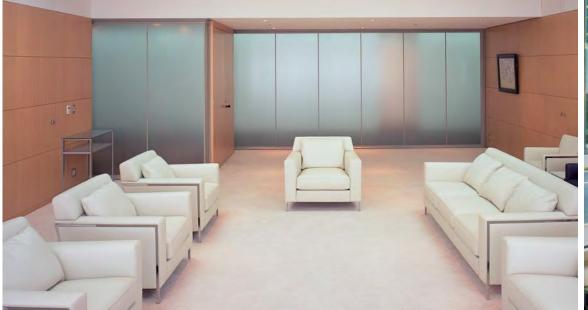

# 3M Fasara Glass Decorative Films, elegance and versatility

3M Fasara Glass Decorative Films is a range of films made of durable polyester with a decorative matte surface, perfect for privacy and decorative applications on glass and windows. Available in more than 50 different designs. Its application is quick, simple and direct, and does not require removal or transfer of the existing glass for pre-fitting preparation.

Ideal for elegant screening of conference room, waiting rooms, glass partitions.

In addition to a striking visual effect, 3M Fasara reduces up to 99% UV radiation, and helps with glass safety, holding fragments in the case of accidental breakage\*.