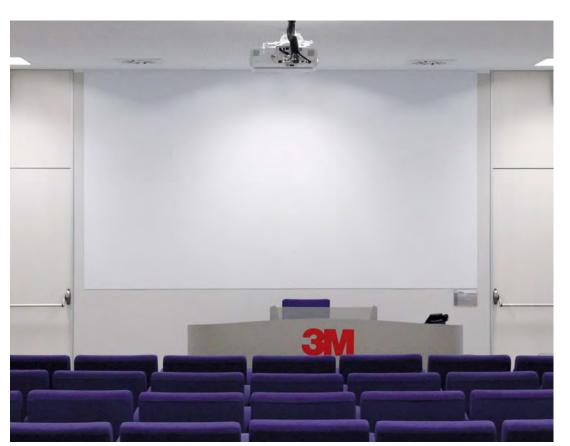

## 3M Whiteboard Finish, writing and video projection

3M Whiteboard Finish is a high quality white adhesive film, suitable both for writing with water based marker pens, and for projection screen with excellent resolution and brightness.

An extremely innovative and prestigious board for offices, meeting rooms, showrooms, schools and universities.