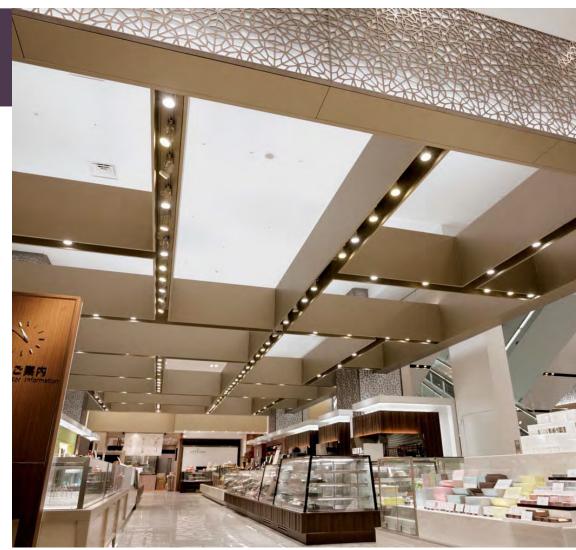

# Ceilings

# A NEW POINT OF VIEW

Break the monotony of the usual white and uniform walls, to adapt furnishing into the space that contains it, brighten a room and give it a new look and a new dimension.

Coating the ceiling of a room with wood panelling can have high costs due to the difficulty of installation and high scrap.

Today, thanks to the 3M DI-NOC Finishes, refurbishment operations are definitely simple, innovative and fast.

Renovating a ceiling with a stucco effect or natural stone is now possible thanks to the 3M DI-NOC Finishes, with a significant advantage in terms of budget and logistics, without limitation of form, style and size.