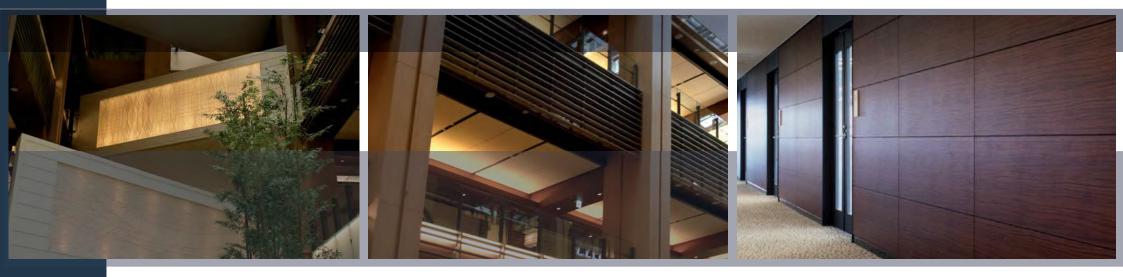

# Lobbies and Elevators A SPACE WITHIN A SPACE

The often outdated and compromised condition of lifts and elevators can be restored quickly and easily with 3M light self-adhesive films. With more than 500 patterns of 3M DI-NOC Architectural Finishes, the restyling options are countless. Ceilings, walls, handrails and buttons cabin appearance will radically change. Modern style, natural or refined, monochromatic or colours contrasts, briarwood or beech effect, teak

or aluminium, leather or texture, the possibilities to restyling are endless, to meet every need of style, all of high quality and aesthetic value.