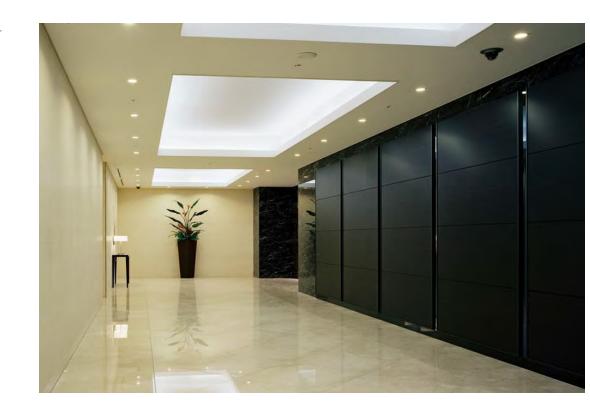

# Lobbies and Elevators A SPACE WITHIN A SPACE

The often outdated and compromised condition of lifts and elevators can be restored quickly and easily with 3M light self-adhesive films. With more than 500 patterns of 3M DI-NOC Architectural Finishes, the restyling options are countless. Ceilings, walls, handrails and buttons cabin appearance will radically change. Modern style, natural or refined, monochromatic or colours contrasts, briarwood or beech effect, teak

or aluminium, leather or texture, the possibilities to restyling are endless, to meet every need of style, all of high quality and aesthetic value.