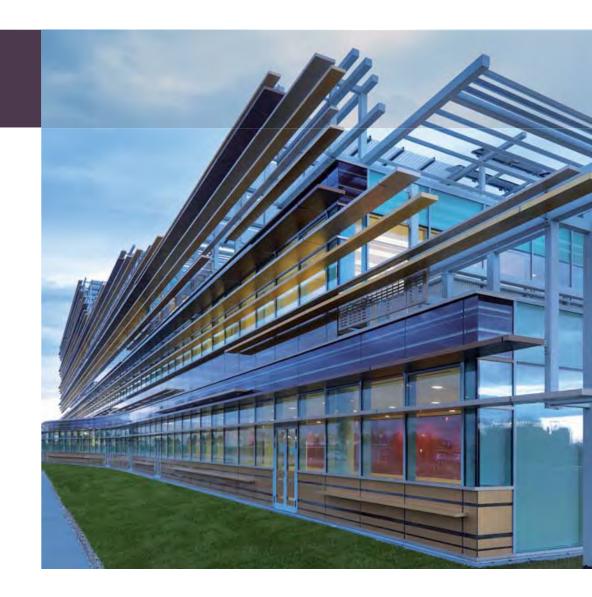

## <u>Facades</u>

# NARRATION SURFACES

3M DI-NOC Architectural Finishes for Exterior are the highest quality solution for upgrading building envelopes. Diverse finishes and emphasis on metallic colours represent 3M's most effective and efficient surface refurbishment solution for exteriors.

In addition, 3M DI-NOC is very resistant to outdoor weathering and UV rays.

Please note that DI-NOC Finishes and Fasara
Finishes have been used inside this building but no
exterior product is actually used on the facade.