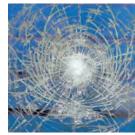

### 3M Sun Control, Safety & Security Films

3M Sun Control Films. Providing an abundance of natural light in the buildings is a great way to conserve energy. But sunlight can create excessive heat and uncomfortable hot spots, fades valuable furnishings, creates computer screen glare and contains harmful UV rays. Whether the buildings are high-rise or low-rise, 3M Sun Control Window Films help you to control energy costs and provide tenants with a more comfortable environment.

3M Safety & Security Films. 3M Window Films can do more than shield you from high energy bills. They can help protect from unwelcome events like hurricanes, severe storms, accidents and vandalism. These films are designed to help hold the glass fragments

together, reducing potential injury from flying glass during severe weather.

The possible applications of 3M AMD solutions are very diverse and allow easy and cost-effective refurbishment, maintenance and repair of walls, panels, fittings, furniture, doors, floors, false ceilings, counter tops, glass walls... in reception areas, meeting rooms, corridors, elevators and offices. Each surface is a potential project to be upgraded and redesigned.