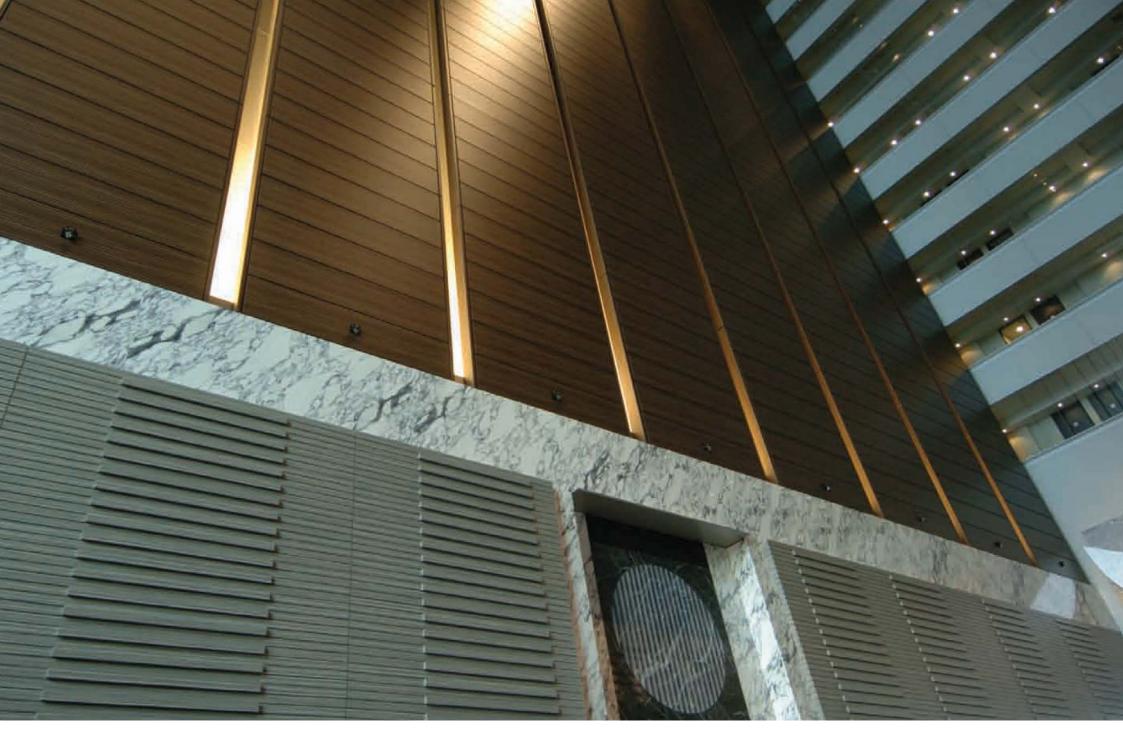

## <u>Facades</u>

# NARRATION SURFACES

3M DI-NOC Architectural Finishes for Exterior are the highest quality solution for upgrading building envelopes. Diverse finishes and emphasis on metallic colours represent 3M's most effective and efficient surface refurbishment solution for exteriors.

In addition, 3M DI-NOC is very resistant to outdoor weathering and UV rays.

Please note that DI-NOC Finishes and Fasara
Finishes have been used inside this building but no
exterior product is actually used on the facade.