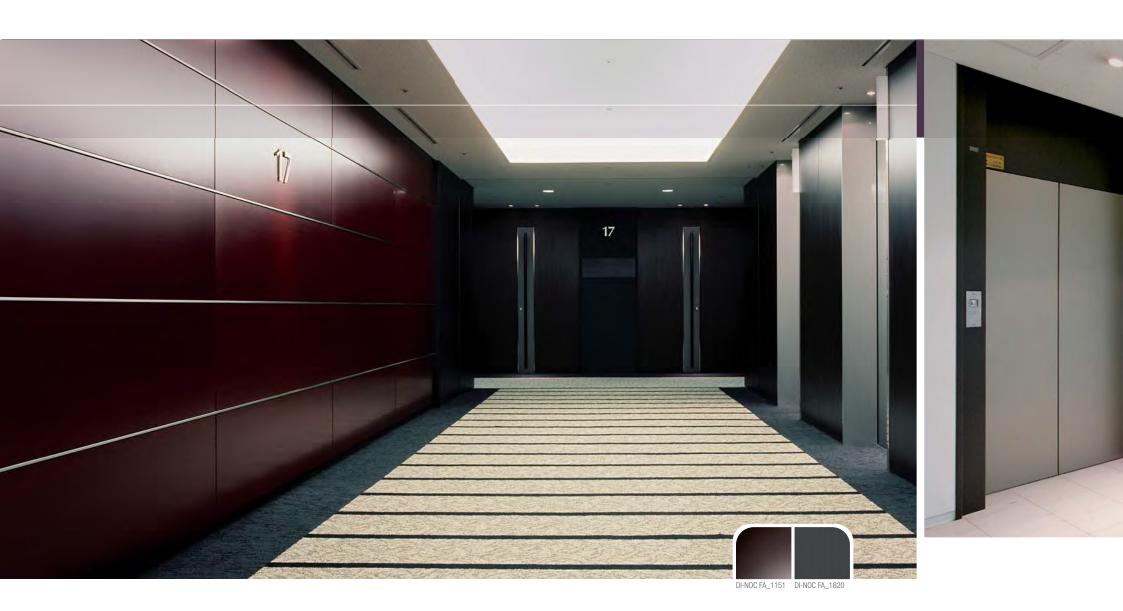

# Lobbies and Elevators A SPACE WITHIN A SPACE

The often outdated and compromised condition of lifts and elevators can be restored quickly and easily with 3M light self-adhesive films. With more than 500 patterns of 3M DI-NOC Architectural Finishes, the restyling options are countless. Ceilings, walls, handrails and buttons cabin appearance will radically change. Modern style, natural or refined, monochromatic or colours contrasts, briarwood or beech effect, teak

or aluminium, leather or texture, the possibilities to restyling are endless, to meet every need of style, all of high quality and aesthetic value.