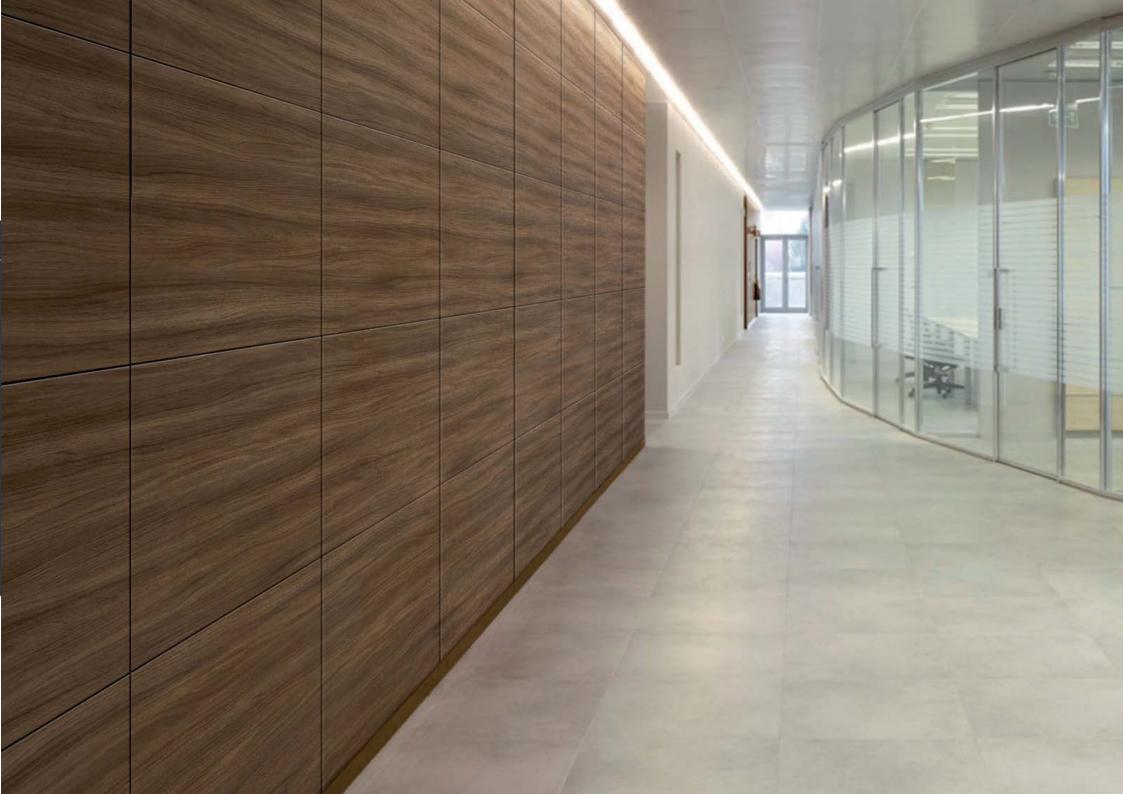

### Walls

# VERTICAL DESIGN

Surface coverings transform walls and partitions into flexible systems for the reconfiguration of environments.

The extreme lightness of 3M products and the breadth of range open up countless design possibilities.

The wall is evolving: from a simple partition element to a visual hinge, perfectly integrated in the architectural harmony of the space.

The latter are made of glass, masonry or drywall, 3M AMD solutions offer endless possibilities for customization without having to resort to drastic restructuring measures.

So you can implement wall coverings with amazing and realistic effect. From a walnut wood to a mahogany effect from a stone to a gloss.

It will be very difficult to distinguish a 3M DI-NOC finish from a traditional installation. Surprising advantages in terms of cost and time schedules.