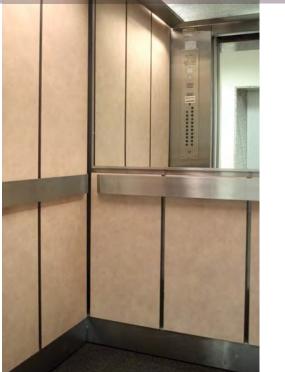

# Lobbies and Elevators A SPACE WITHIN A SPACE

The often outdated and compromised condition of lifts and elevators can be restored quickly and easily with 3M light self-adhesive films. With more than 500 patterns of 3M DI-NOC Architectural Finishes, the restyling options are countless. Ceilings, walls, handrails and buttons cabin appearance will radically change. Modern style, natural or refined, monochromatic or colours contrasts, briarwood or beech effect, teak

or aluminium, leather or texture, the possibilities to restyling are endless, to meet every need of style, all of high quality and aesthetic value.