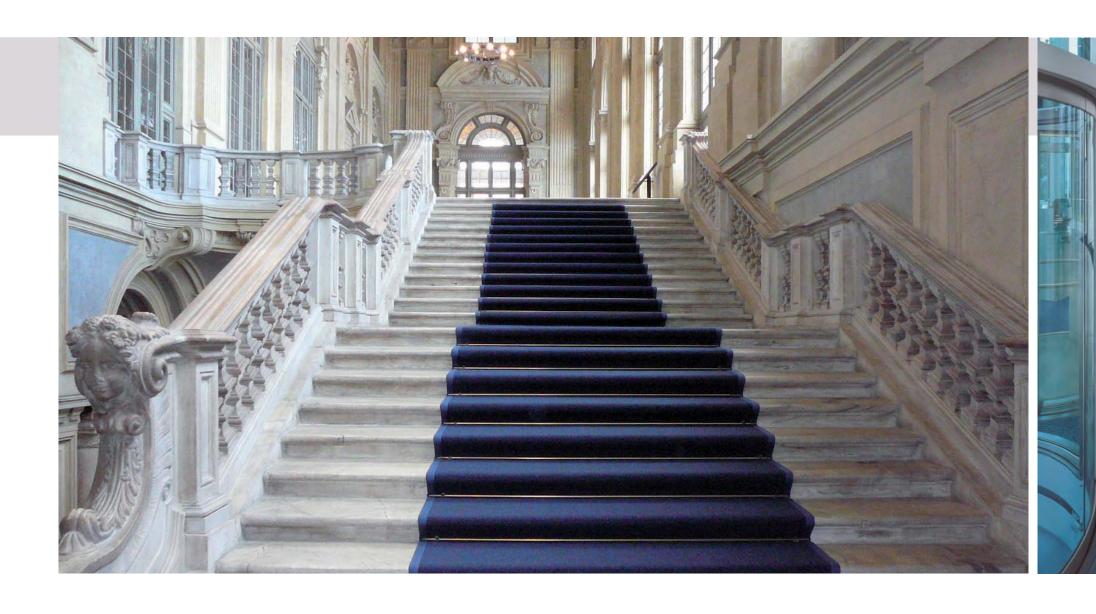

#### Residential

Make every room in the house a unique place, modern or classic, coloured or minimalist.

Give a touch of originality and elegance to doors, windows, screens, partitions, wardrobes, shower rooms, glass doors for furniture, glass for tables, mirrors. Upgrade the common areas and thoroughfares of a historic building: lobby, entry doors, stairs, elevators, fire doors, front desk,

windows, and skylights. 3M AMD solutions transform spaces with surprisingly little impact to budget.