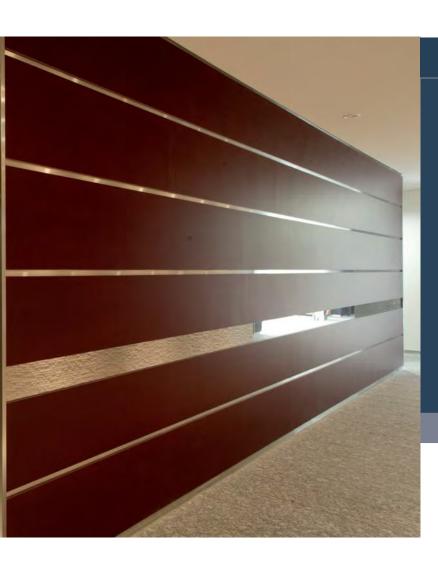

#### Health Care

Hygiene, cleanliness, resistance to water, dirt and impacts are some of the specific requirements to surfaces in hospital environment, which 3M AMD products are ideally able to meet.

A welcoming environment, using both forms and colours, improves productivity of staff and the mood of patients.

RELIABILITY AND EXPERIENCE

DI-NOC FA\_1160 DI-NOC FA\_1150