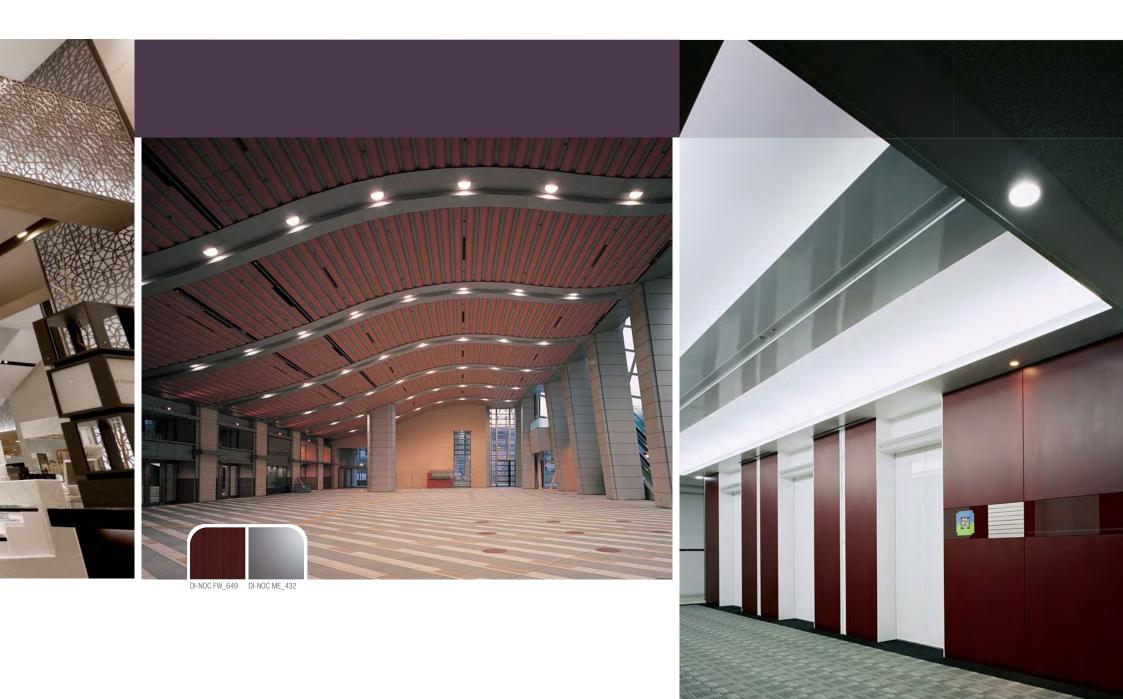

# Lobbies and Elevators A SPACE WITHIN A SPACE

The often outdated and compromised condition of lifts and elevators can be restored quickly and easily with 3M light self-adhesive films. With more than 500 patterns of 3M DI-NOC Architectural Finishes, the restyling options are countless. Ceilings, walls, handrails and buttons cabin appearance will radically change. Modern style, natural or refined, monochromatic or colours contrasts, briarwood or beech effect, teak

or aluminium, leather or texture, the possibilities to restyling are endless, to meet every need of style, all of high quality and aesthetic value.