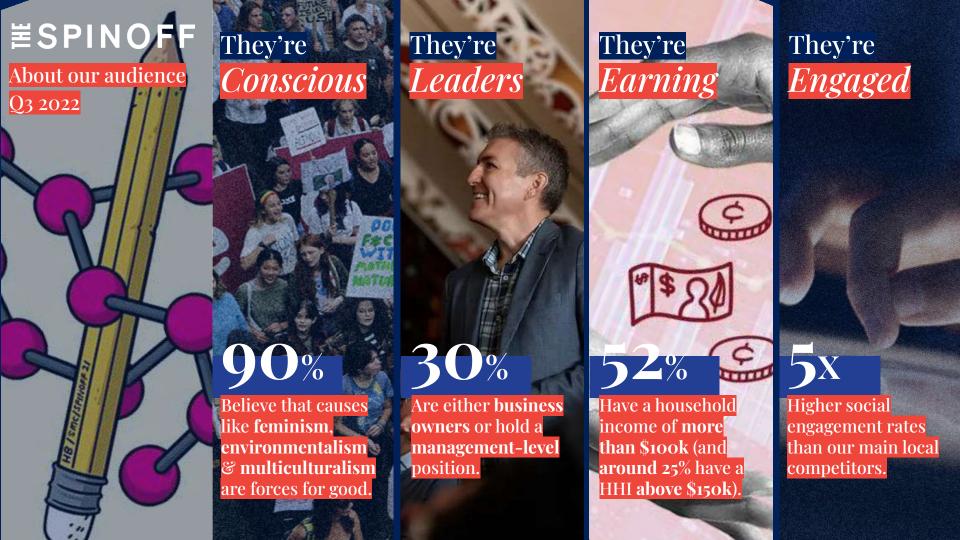

60%
Of readers are aged 18-44

55%
Of readers are female

150k
Avg. monthly podcast listens
10m
Views on videos in 2021