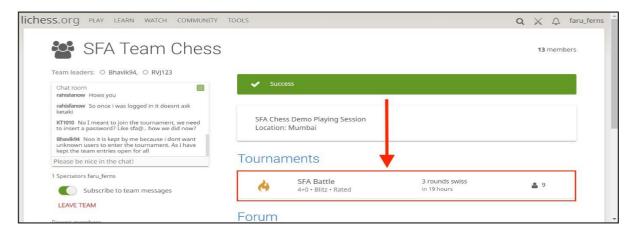

## **Step 2: Join Team and Tournament**

- Click on the Team Link provided by the organisers on your registered email ID.
- Click on "JOIN TEAM" as mentioned below in Image 3.

Image 3

Click on the tournament tab as mentioned in Image 4
 OR

**Click on the Tournament Link** provided by the organisers on your registered email ID to enter the Tournament.

Please click on the Team and Tournament link provided on your registered Email ID. In case a player is found playing in another tournament within the Balaji Coaching Classes online sports competition, 2021 Tournament then he / she will be disqualified from the tournament.

Image 4

- Click on "Join" to successfully enter the tournament as mentioned below in Image 5

Image 5

- Enter the password sent to you on your registered email ID as mentioned below in Image 6
- Please note do not enter your Lichess Sign In password here