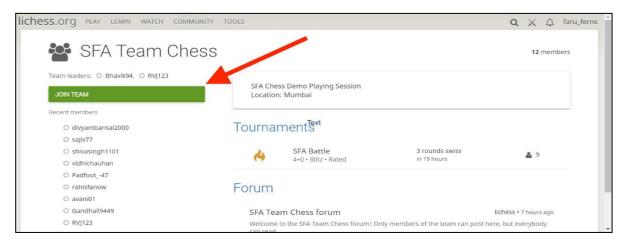

## **Step 2: Join Team and Tournament**

- Click on the Team Link provided by the organisers on your registered email ID.
- Click on "JOIN TEAM" as mentioned below in Image 3.

Image 3

Click on the tournament tab as mentioned in Image 4
 OR