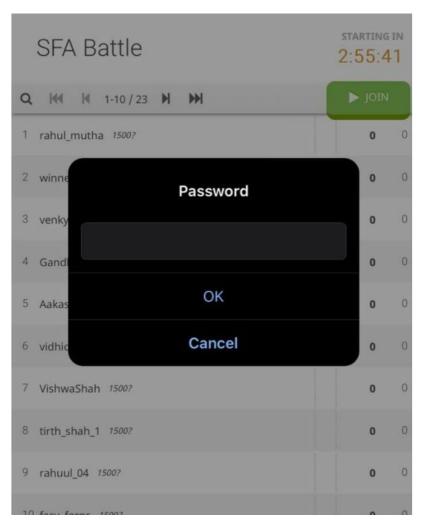

Image 4

- Click on "Join" to successfully enter the tournament as mentioned below in Image 5

Image 5

- Enter the password sent to you on your registered email ID as mentioned below in Image 6
- Please note do not enter your Lichess Sign In password here

Image 6

You have successfully entered the tournament!

You can now log in 15 minutes prior to your match schedule.