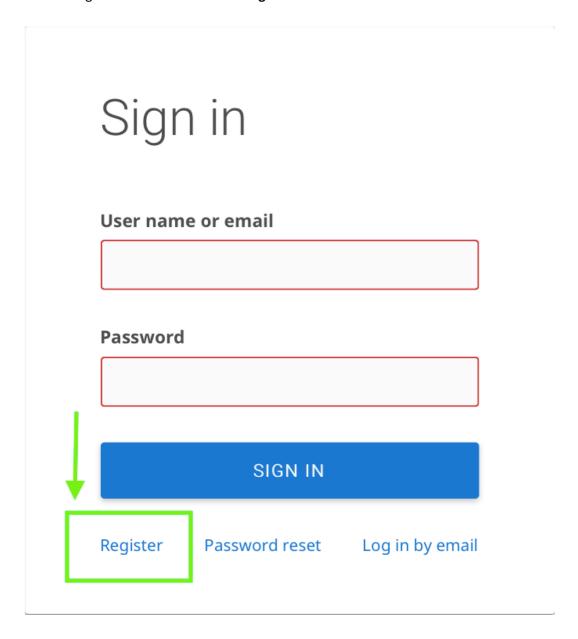

## How to create a Lichess user ID?

In case you do not have a Lichess ID, you can create one here: <a href="https://lichess.org/signup">https://lichess.org/signup</a>. Click on Register as shown below in Image 1