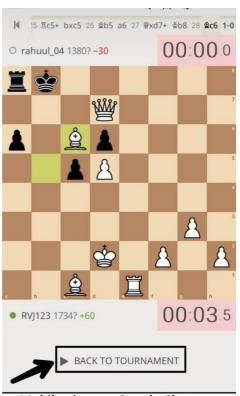

### IMPORTANT THINGS TO NOTE DURING THE TOURNAMENT

 Once you finish the current match, click on "Back to Tournament" as mentioned below in Image 7 (Mobile view) & Image 8 (Desktop/ laptop view) and wait for the next match to start automatically. DO NOT CLICK ANYWHERE ELSE.

Desktop / Laptop view on Google Chrome
Image 8

0 Rvg123 1 faru\_ferr 00:30

00:00.00

Mobile view on Google Chrome

Image 7