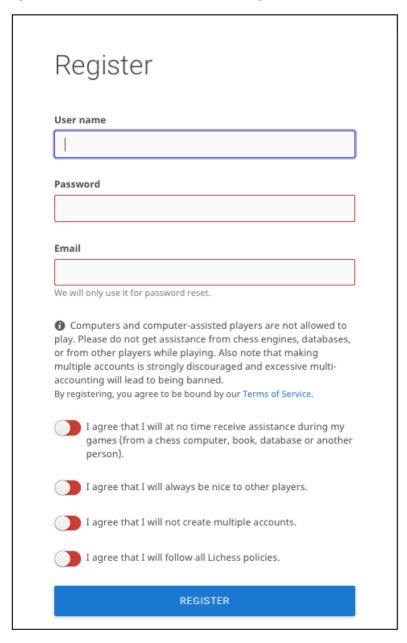

SFAPLAY .COM

Create a user name and password of your choice

Enter your registered email ID and click and agree on the Terms & Conditions as mentioned below in Image 2. Click on register and enter the username in the registration form.

Image 2