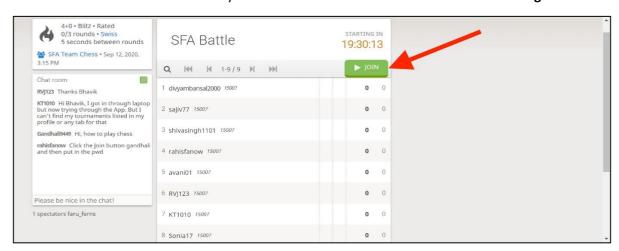

Image 4

- Click on "Join" to successfully enter the tournament as mentioned below in Image 5

Image 5

- Enter the password sent to you on your registered email ID as mentioned below in Image 6
- Please note do not enter your Lichess Sign In password here