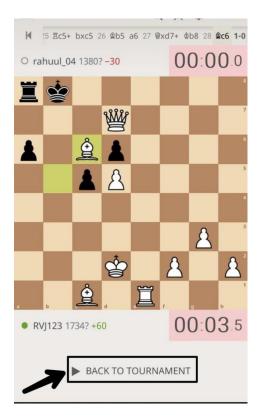

## IMPORTANT THINGS TO NOTE DURING THE TOURNAMENT

- Once you finish the current match, click on "Back to Tournament" as mentioned below in Image 7 (Mobile view) & Image 8 (Desktop/ laptop view) and wait for the next match to start automatically. DO NOT CLICK ANYWHERE ELSE.

Mobile view on Google Chrome
Image 7

Desktop / Laptop view on Google Chrome
Image 8

**ALL THE BEST!!!**