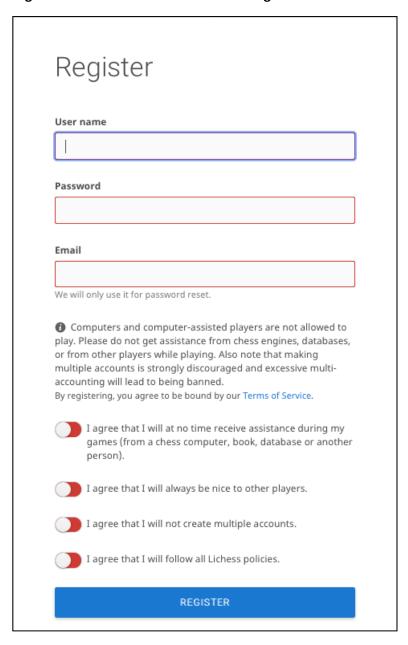

Image 1

Create a user name and password of your choice

Enter your registered email ID and click and agree on the Terms & Conditions as mentioned below in Image 2. Click on register and enter the username in the registration form.

Image 2