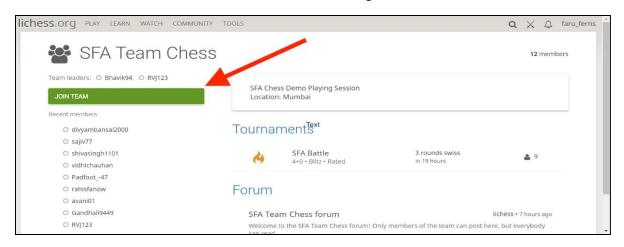

## **Step 2: Join Team and Tournament**

- Click on the Team Link provided by the organisers on your registered email ID.
- Click on "JOIN TEAM" as mentioned below in Image 3.

Image 3

- Click on the tournament tab as mentioned in Image 4