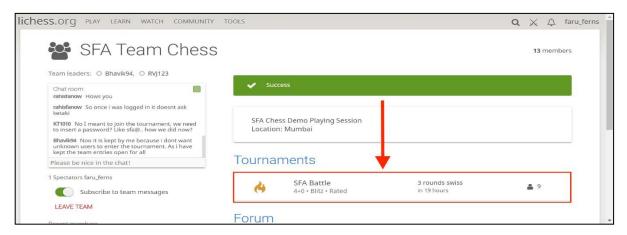

Image 4

- Click on "Join" to successfully enter the tournament as mentioned below in Image 5

Image 5

- Enter the password sent to you on your registered email ID as mentioned below in Image 6
- Please note do not enter your Lichess Sign In password here

Image 6

You have successfully entered the tournament!

You can now log in 15 minutes prior to your match schedule.