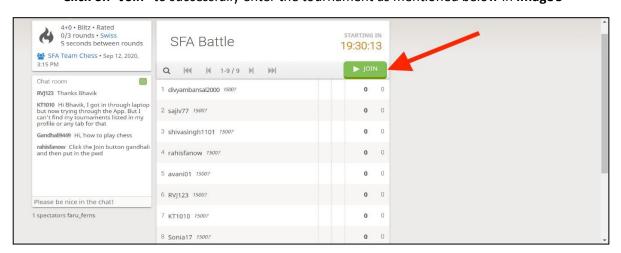

Image 4

- Click on "Join" to successfully enter the tournament as mentioned below in Image 5

Image 5

- Enter the password sent to you on your registered email ID as mentioned below in Image 6
- Please note do not enter your Lichess Sign In password here