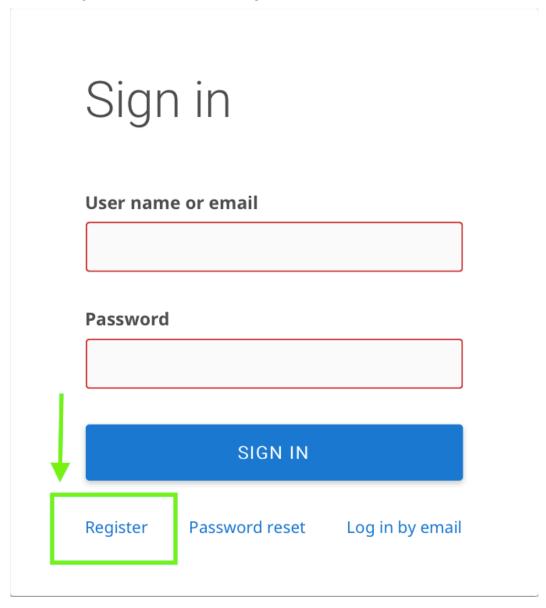

## How to create a Lichess user ID?

In case you do not have a Lichess ID, you can create one here: <a href="https://lichess.org/signup">https://lichess.org/signup</a>. Click on Register as shown below in Image 1

Image 1

Create a user name and password of your choice

Enter your registered email ID and click and agree on the Terms & Conditions as mentioned below in Image 2. Click on register and enter the username in the registration form.