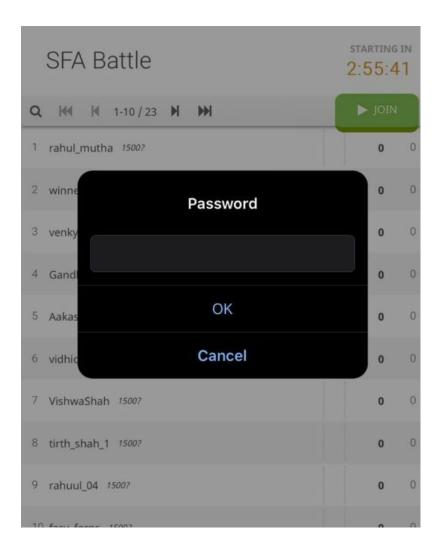

Image 4

- Click on "Join" to successfully enter the tournament as mentioned below in Image 5

Image 5

- Enter the password sent to you on your registered email ID as mentioned below in Image 6
- Please note do not enter your Lichess Sign In password here

Image 6

You have successfully entered the tournament!

You can now log in 15 minutes prior to your match schedule.