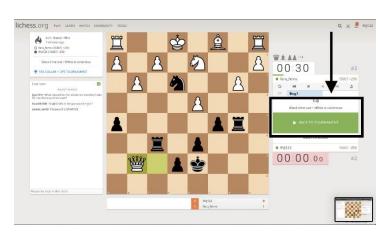

## IMPORTANT THINGS TO NOTE DURING THE TOURNAMENT

- Once you finish the current match, click on "Back to Tournament" as mentioned below in Image 7 (Mobile view) & Image 8 (Desktop/ laptop view) and wait for the next match to start automatically. DO NOT CLICK ANYWHERE ELSE.

Mobile view on Google Chrome
Image 7

Desktop / Laptop view on Google Chrome
Image 8

**ALL THE BEST!!!**