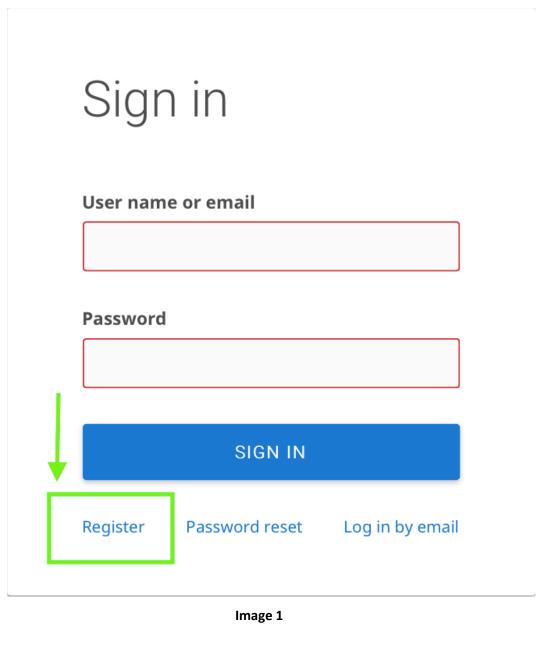

### How to create a Lichess user ID?

In case you do not have a Lichess ID, you can create one here: <u>https://lichess.org/signup</u>. Click on Register as shown below in **Image 1** 

Create a user name and password of your choice