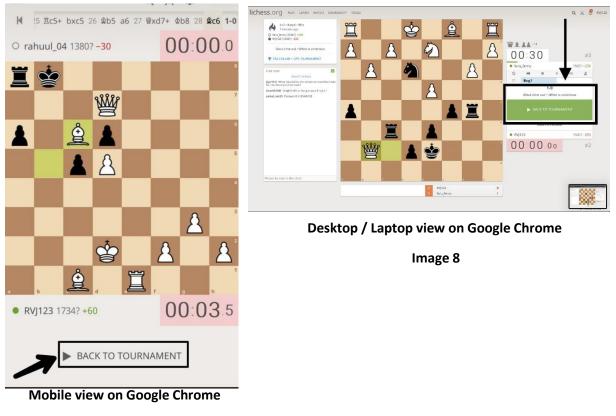

# IMPORTANT THINGS TO NOTE DURING THE TOURNAMENT

 Once you finish the current match, click on "Back to Tournament" as mentioned below in Image 7 (Mobile view) & Image 8 (Desktop/ laptop view) and wait for the next match to start automatically. DO NOT CLICK ANYWHERE ELSE.

Image 7