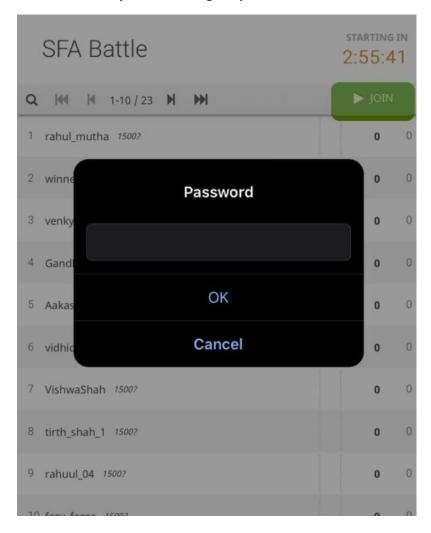

Image 4

- Click on "Join" to successfully enter the tournament as mentioned below in Image 5

Image 5

- Enter the password sent to you on your registered email ID as mentioned below in Image 6
- Please note do not enter your Lichess Sign In password here

Image 6

You have successfully entered the tournament!

You can now log in 15 minutes prior to your match schedule.