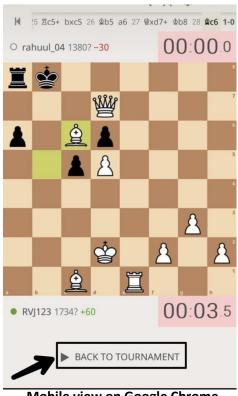

### IMPORTANT THINGS TO NOTE DURING THE TOURNAMENT

 Once you finish the current match, click on "Back to Tournament" as mentioned below in Image 7 (Mobile view) & Image 8 (Desktop/ laptop view) and wait for the next match to start automatically. DO NOT CLICK ANYWHERE ELSE.

lichess.org PLAY

Desktop / Laptop view on Google Chrome
Image 8

Q 💢 🚇 RVJ123

00:00.00

Mobile view on Google Chrome

Image 7