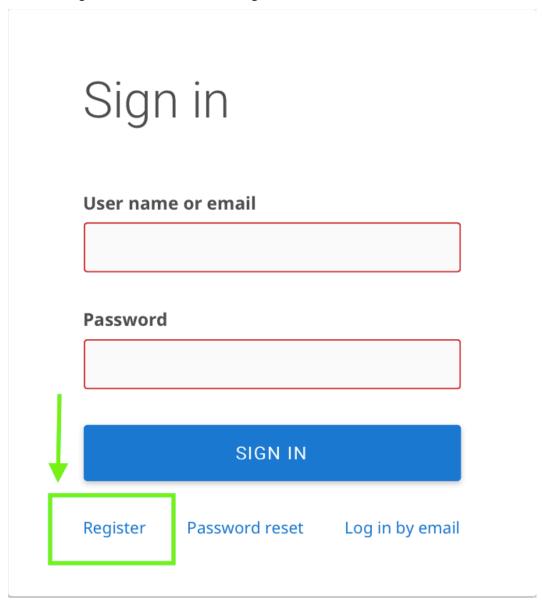

## How to create a Lichess user ID?

In case you do not have a Lichess ID, you can create one here: <a href="https://lichess.org/signup">https://lichess.org/signup</a>. Click on Register as shown below in Image 1

Image 1

Create a user name and password of your choice

Enter your registered email ID and click and agree on the Terms & Conditions as mentioned below in Image 2. Click on register and enter the username in the registration form.