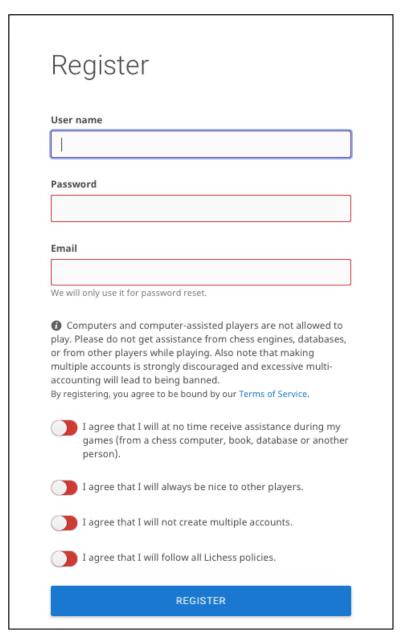

Image 1

Create a user name and password of your choice

Enter your registered email ID and click and agree on the Terms & Conditions as mentioned below in Image 2. Click on register and enter the username in the registration form.

Image 2