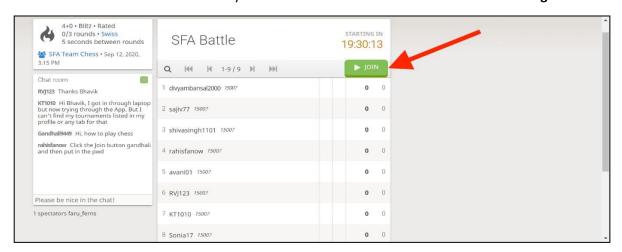

## **Step 2: Join Team and Tournament**

- Click on the Team Link provided by the organisers on your registered email ID.
- Click on "JOIN TEAM" as mentioned below in Image 3.

Image 3

Click on the tournament tab as mentioned in Image 4
 OR

Image 4

- Click on "Join" to successfully enter the tournament as mentioned below in Image 5

Image 5

- Enter the password sent to you on your registered email ID as mentioned below in Image 6
- Please note do not enter your Lichess Sign In password here