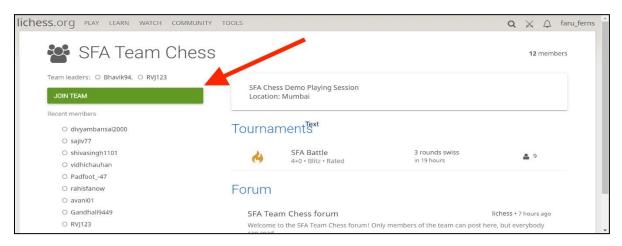

## **Step 2: Join Team and Tournament**

- Click on the Team Link provided by the organisers on your registered email ID.
- Click on "JOIN TEAM" as mentioned below in Image 3.

Image 3

Click on the tournament tab as mentioned in Image 4
 OR