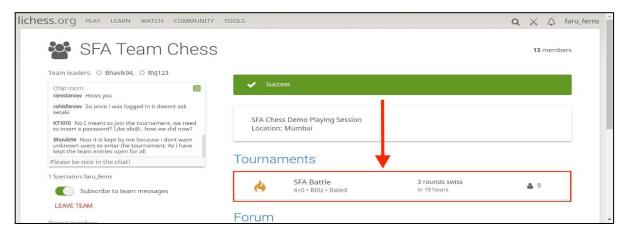

## **Step 2: Join Team and Tournament**

- Click on the Team Link provided by the organisers on your registered email ID.
- Click on "JOIN TEAM" as mentioned below in Image 3.

Image 3

Click on the tournament tab as mentioned in Image 4
 OR

Image 4

- Click on "Join" to successfully enter the tournament as mentioned below in Image 5

Image 5

- Enter the password sent to you on your registered email ID as mentioned below in Image 6
- Please note do not enter your Lichess Sign In password here