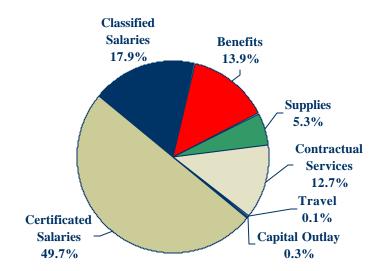

<sup>\*</sup>Individual major areas examined further in following sections of this report.

By far the largest expenditure of the District is employee salaries and benefits. These employees are engaged in teaching, teaching support activities such as counseling, nursing, food services and transportation and in District operations. Our largest group of employees is "non-supervisory certificated staff" which includes, teachers, librarians, counselors, nurses and curriculum specialists. Other District expenditures are for contracts for transportation and utilities costs, textbooks, school and office supplies, and employee travel reimbursement. Projected expenditures for 2003-04 are shown below.

Seattle Public Schools Budget by Major Area 2003-04

| Budget by Object         |         |  |  |  |  |
|--------------------------|---------|--|--|--|--|
| Certificated Salaries    | 217.1   |  |  |  |  |
| Classified Salaries      | 78.4    |  |  |  |  |
| Benefits                 | 60.8    |  |  |  |  |
| Supplies                 | 23.2    |  |  |  |  |
| Contractual Serv.        | 55.5    |  |  |  |  |
| Travel                   | 0.6     |  |  |  |  |
| Capital Outlay 1.4       |         |  |  |  |  |
| <b>Total FY04 Budget</b> | \$437.0 |  |  |  |  |