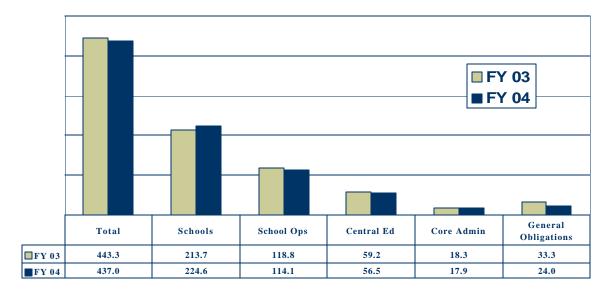

## A Comparison of Budget, 2002-03 and 2003-04

|              | Adopted 2002-03 | Recommended 2003-04 | Change   |
|--------------|-----------------|---------------------|----------|
| Grant        | \$88.2 M        | \$84.6 M            | -\$3.6 M |
| Non Grant    | \$355.0 M       | \$352.4 M           | -\$2.6 M |
| Budget Total | \$443.3 M       | \$437.0 M           | -\$6.2 M |

## A Comparison of Budget by Major Area, 2002-03 and 2003-04

|             | Ado   | pted 2002- | 03    | Recom | mended 2 | 003-04 | Bu    | dget Chan | ige   |
|-------------|-------|------------|-------|-------|----------|--------|-------|-----------|-------|
|             | Grant | Non        | Total | Grant | Non      | Total  | Grant | Non       | Total |
|             |       | Grant      |       |       | Grant    |        |       | Grant     |       |
| Schools     | 25.1  | 188.6      | 213.7 | 29.3  | 195.3    | 224.6  | 4.2   | 6.6       | 10.9  |
| School      | 2.1   | 116.7      | 118.8 | 3.7   | 110.4    | 114.1  | 1.6   | -6.3      | -4.7  |
| Operations  |       |            |       |       |          |        |       |           |       |
| Central     | 26.2  | 33.0       | 59.2  | 27.9  | 28.5     | 56.5   | 1.7   | -4.5      | -2.8  |
| Education   |       |            |       |       |          |        |       |           |       |
| Core        | 1.7   | 16.6       | 18.3  | 1.1   | 16.8     | 17.9   | -0.6  | 0.2       | -0.4  |
| Administra- |       |            |       |       |          |        |       |           |       |
| tion        |       |            |       |       |          |        |       |           |       |
| General     | 33.1  | 0.1        | 33.3  | 22.6  | 1.4      | 24.0   | -10.6 | 1.3       | -9.3  |
| Obligations |       |            |       |       |          |        |       |           |       |
| Total       | 88.2  | 355.0      | 443.3 | 84.6  | 352.4    | 437.0  | -3.6  | -2.6      | -6.2  |
| Budget      |       |            |       |       |          |        |       |           |       |