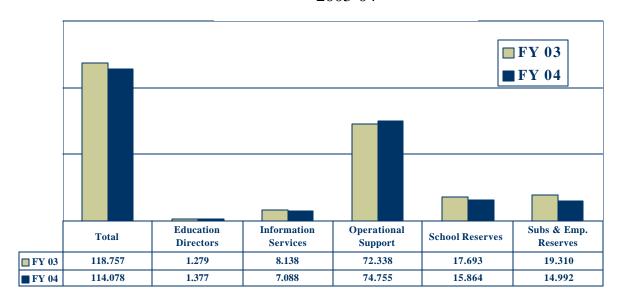

## Seattle Public Schools Budget for School Operations 2003-04

See Appendix for detailed information on departmental budget changes in School Operations

\*Budget expressed in \$millions. Variance in totals due to rounding

#### **Highlights of the 2003-04 Recommended Budget for School Operations:**

- •The budget decreases \$4.7 million and 33.3 FTE.
- •Three key reserves were re-set and aligned with actual anticipated need. WSF carry-forward decreases \$4 million; the employee reserve decreases \$5.1 million, due to significantly lower salary pass-through in 2003-04. School reserve for new self-help funds is re-established at \$2.6 million. School Operations reserves also include Better Schools and the WSF enrollment adjustment fund.
- •Key reductions include 23 designated subs, 14 FTE from Information Services, and 10 FTE from Operational Support (formerly Logistics). Education Directors decrease by 2 positions, one mid-year and one for 2003-04.
- •Inflation and school service charges are recognized: Transportation contract costs inflate by \$900,000, Mail Services by \$20,000, and Utilities by \$1 million. Security is enhanced by \$80,000 to align with school demand. School and departmental services also drive a \$50,000 increase in Publishing Services and an \$800,000 increase in Plant Management for charge-back of printing and building maintenance services.