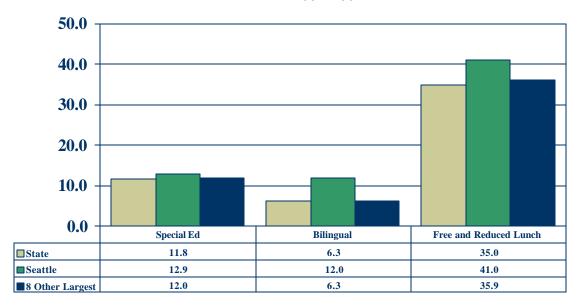

#### **Our Students**

Seattle Public Schools is the largest public school district in Washington State. Our student enrollment, expected to total approximately 47,000 in the 2003-04 school year, comprises around 5% of the K-12 public school enrollment in the state. We serve a diverse student population, with 65% of our total population eligible for and receiving specialized services. Approximately 12% of our students, representing 65 different languages, receive transitional bilingual services. An average of 13% of our students receive special education services. Roughly 40% of our students qualify for free and reduced rate lunch. This forms the basis for other supplemental, specialized educational services. We serve 75% of the K-12 students attending school in Seattle. Overall enrollment growth is fairly flat, with trends moving toward 2005 indicating modest overall growth, with an increase in the number of students in kindergarten and high school grades and a decline in the number of students at other grade levels.