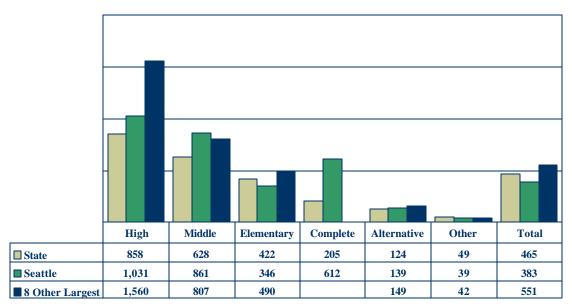

In support of neighborhood schools, the District offers a "choice" plan in which students can choose to attend schools within the geographic area in which they live. To support the communities desire for small school choices, Seattle Schools maintains 26 elementary schools with enrollment under 300 students and is also creating options for those who

wish to attend smaller secondary schools through the establishment of Center school and the division of Cleveland High School into four academies.

Average School Size Seattle in Perspective FY 2001-2002

Source: Office of the Superintendent of Public Instruction
Note: State definition "Complete" is more commonly referred to as

K-12