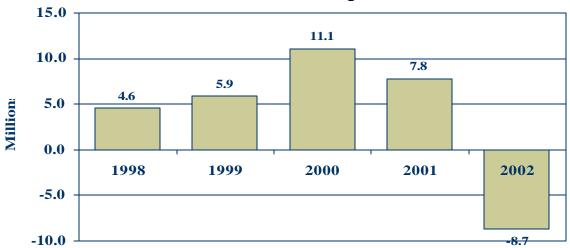

#### **The Challenge in 2001-02 and 2002-03**

In the fall of 2002, during closing the books for the 2001-2002 school year, Seattle Public Schools discovered that spending had exceeded revenues by \$23 million. Further analysis also revealed that anticipated obligations for the 2002-2003 fiscal year exceeded projected revenues by about \$12 million. Seattle Public Schools faced a \$35 million financial challenge.

The crisis called for both short-term solutions and long-term sustainability. First, strong, experienced staff was assigned key financial leadership and support roles to strengthen the financial recovery effort. To make up for the immediate revenue shortfall compared to expenditures, \$4.1 million of interest earnings were transferred from Capital to the General Fund and \$10 million was transferred from the Debt Service Fund. In addition, \$8.9 million of reserves were used to cover the budget shortfall. The long-term implication of these moves includes the need to rebuild unrestricted reserves as soon as possible.

## Seattle Public Schools Fund Balance Trend Unreserved, Undesignated

To rebuild financial integrity and ensure this would not happen again, the Board contracted with Moss Adams Advisory Services to perform an independent audit of the District's financial operations and information systems. Their charge was to explore the cause of the financial crisis, why the out of balance situation was not detected earlier, and recommend improvements in financial processes and controls. Additionally, the Board appointed a Committee for Fiscal Integrity, a group of citizen experts charged with evaluating the independent audit of the District's financial operations and information systems and helping to guide the implementation of the audit's recommendations. Moss Adams conducted an audit resulting in substantial recommendations for improvement. These recommendations provide the foundation for Seattle Public Schools' financial recovery work plan, which is well underway.