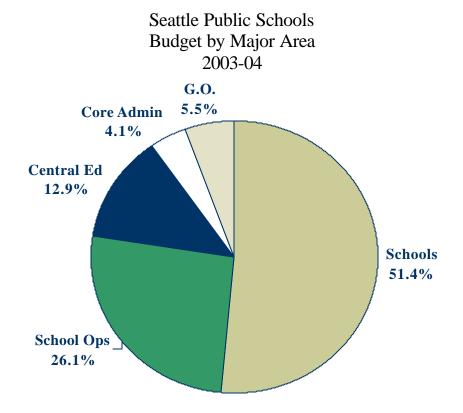

The Recommended General Fund Budget by Major Area for 2003-04

|                          | Grant           | Non Grant | Total     |
|--------------------------|-----------------|-----------|-----------|
| Schools                  | \$29.3          | \$195.3   | \$224.6   |
| <b>School Operations</b> | \$3.7           | \$110.4   | \$114.1   |
| Central Education        | \$27.9          | \$28.5    | \$56.5    |
| Core                     | \$1.1           | \$16.8    | \$17.9    |
| Administration           |                 |           |           |
| General                  | \$22.6          | \$1.4     | \$24.0    |
| Obligations              |                 |           |           |
| Total                    | <b>\$84.6 M</b> | \$352.4 M | \$437.0 M |

<sup>\*</sup>Variance in totals due to rounding. Core Administration includes a \$1.2 million reserve for Board and Levy elections.

Seattle Public Schools allocates more than 51% of its funds directly to schools for site-based planning and budget development.

<sup>\*</sup>Budget expressed in \$millions. Variance in totals due to rounding

The following graph provides another view of budget changes for each major functional area of Seattle Public Schools' spending. Schools, which account for more than 51% of District planned expenditures, represent the only area of budget growth for 2003-04.

Seattle Public Schools Budget by Major Area 2003-04

<sup>\*</sup>Individual areas examined further in following sections of this report