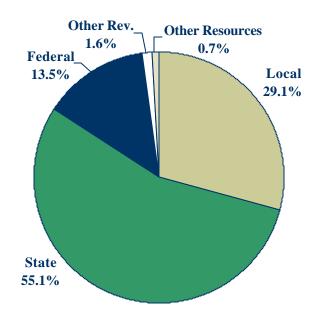

The District receives around half of its revenue from the state, most of which is in the form of general apportionment dollars and special purpose dollars, such as categorical funds for special education, bilingual and remedial education, and supplemental funds, such as I-728. The second largest source of revenue is generated by the local levy approved by Seattle voters. Projected revenue for 2003-04 is shown below.

Seattle Public Schools Revenue and Resources 2003-04

| Revenue by Source      |         |  |  |  |  |
|------------------------|---------|--|--|--|--|
| State                  | 241.0   |  |  |  |  |
| Local Tax              | 127.0   |  |  |  |  |
| Federal                | 59.1    |  |  |  |  |
| Other                  | 6.7     |  |  |  |  |
| <b>Total Revenue</b>   | \$433.8 |  |  |  |  |
| Other Resources        | 3.2     |  |  |  |  |
| <b>Total Resources</b> | \$437.0 |  |  |  |  |