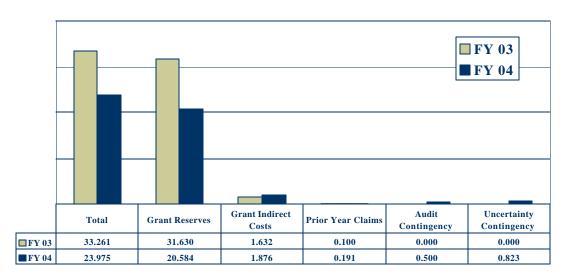

#### **General Obligations:**

- •General Obligations decrease \$9.3 million and 1.7 FTE.
- •Key changes: Re-set grant capacity reserve to anticipated revenue, reducing budget by \$10.9 million. Other key reserves are: \$160,000 for superintendent search and contract improvement; \$350,000 for implementing Moss Adams recommendations; \$500,000 for possible audit expense; and \$313,042 to address uncertainty.

## **Budget Risk Analysis**

The Recommended General Fund Budget for 2003-04 is characterized by the following strengths, based on the District's financial recovery plan:

- It does not rely on under-spend from 2002-03
- Grants are controlled within assured revenue
- Appropriate reserves are established based on sound cost analysis; inflation recognized
- A contingency fund is established for uncertainty
- Spending controls are in place
- It reflects implementation of conservative financial policy changes
- It reflects a plan to provide relief to classroom overloads in the fall

#### **Details of Budget Risk Analysis**

The 2003-04 Recommended General Fund Budget is based on a solid revenue projection of \$433.8 million and limited, carefully controlled "resources" of \$3.2 million. Total resources of \$437 million are comprised of \$433.8 million in revenue, less \$4.9 million in transfers out to the Debt Service and Capital, plus capacity for anticipated carry-forward from 2002-03. Anticipated carry-forward includes \$4.6 million for schools WSF and grants and \$3.5 for self-help. This resource capacity will not be deployed unless backed by actual carry-forward at closing of 2002-03.

Reserves have been recalculated and re-established at appropriate levels based on 2002-03 actual expenditures trended to full year and inflated as appropriate. Other key reserves are: \$160,000 for the superintendent search and contract improvement; \$350,000 for implementing Moss Adams recommendations; and \$500,000 for possible audit expense. Additionally, \$1.2 million is reserved for Board and Levy election costs. Better Schools funding at \$850,181 also is reserved pending determination that the District achieves 54 certificated staff per thousand in the fall. The WSF enrollment adjustment fund is reserved at \$1,769,481. Enrollment performance has been reviewed and is tracking well with the projection used for revenue purposes. School-by-school enrollment performance has been reviewed and is tracking very well with the total WSF funding projection. Enrollment distribution by school varies within reasonable tolerance of the system's capacity to redistribute staff among low and high enrollment schools by grade level. Tracking lower than funded: 2 high schools, 2 middle schools, 8 elementary schools, and 1 non-traditional school. All others are tracking at or above funded level.

A contingency for uncertainty is set at \$313,042.

Spending controls established in 2002-03 continue in place for 2003-04. These include a review process for all position vacancies, contracts, and discretionary spending.