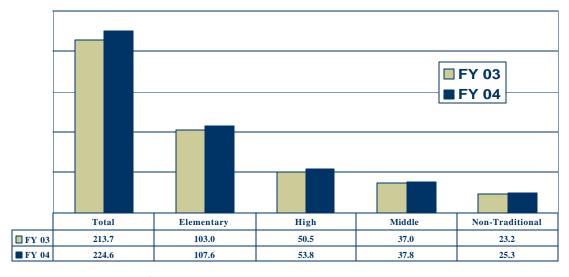

### A Comparison of Budget for Schools, 2002-03 and 2003-04

|             | Ad    | lopted 2002 | 2-03  | Recom | mended 20 | 003-04 | Bu    | dget Chan | ge    |
|-------------|-------|-------------|-------|-------|-----------|--------|-------|-----------|-------|
|             | Grant | Non         | Total | Grant | Non       | Total  | Grant | Non       | Total |
|             |       | Grant       |       |       | Grant     |        |       | Grant     |       |
| Elementary  |       | 87.3        | 103.0 | 17.0  | 90.5      | 107.6  | 1.4   | 3.2       | 4.6   |
|             | 15.7  |             |       |       |           |        |       |           |       |
| High        | 2.7   | 47.8        | 50.5  | 4.3   | 49.5      | 53.8   | 1.6   | 1.7       | 3.3   |
|             |       |             |       |       |           |        |       |           |       |
| Middle      | 2.3   | 34.7        | 37.0  | 3.0   | 34.8      | 37.8   | 0.7   | 0.1       | 0.8   |
|             |       |             |       |       |           |        |       |           |       |
| Non-        | 4.4   | 18.8        | 23.2  | 4.9   | 20.4      | 25.3   | 0.5   | 1.6       | 2.1   |
| Traditional |       |             |       |       |           |        |       |           |       |
| Total       | 25.1  | 188.6       | 213.7 | 29.3  | 195.3     | 224.6  | 4.2   | 6.6       | 10.9  |
| Budget      |       |             |       |       |           |        |       |           |       |

<sup>\*</sup>Budget expressed in \$millions. Variance in totals due to rounding. Excludes school reserves held centrally in School Operations.

Seattle Public Schools Budget for Schools 2003-04

<sup>\*</sup>Budget expressed in \$millions. Variance in totals due to rounding

#### Highlights of the 2003-04 Recommended Budget for Schools

• Schools' budgets increase a total of \$10.9 million, 39% grant-funded and 61% nongrant funded.

<sup>\*</sup>See Appendix for detail on individual school budgets.