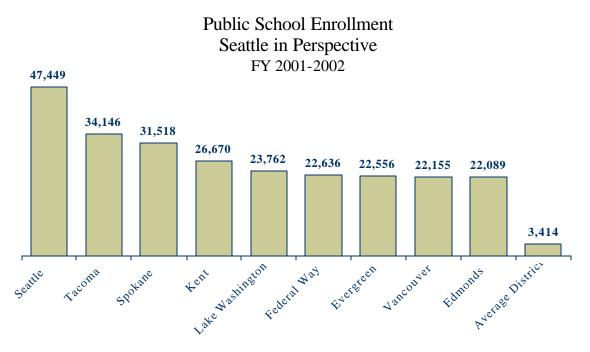

#### **Our Students**

Seattle Public Schools is the largest public school district in Washington State. Our student enrollment, expected to total approximately 47,000 in the 2003-04 school year, comprises around 5% of the K-12 public school enrollment in the state. We serve a diverse student population, with 65% of our total population eligible for and receiving specialized services. Approximately 12% of our students, representing 65 different languages, receive transitional bilingual services. An average of 13% of our students receive special education services. Roughly 40% of our students qualify for free and reduced rate lunch. This forms the basis for other supplemental, specialized educational services. We serve 75% of the K-12 students attending school in Seattle. Overall enrollment growth is fairly flat, with trends moving toward 2005 indicating modest overall growth, with an increase in the number of students in kindergarten and high school grades and a decline in the number of students at other grade levels.

## Student Characteristics Seattle in Perspective FY 2001-2002

Source: Office of the Superintendent of Public Instruction