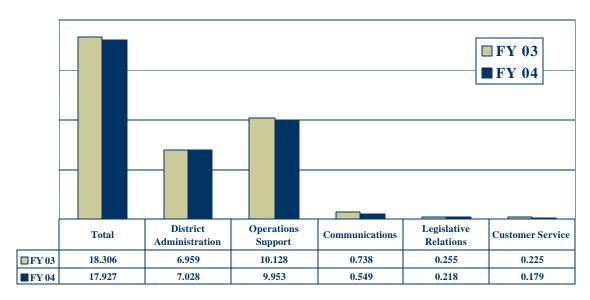

## Seattle Public Schools Budget for Core Administration 2003-04

See Appendix for detailed information on departmental budget changes in Central Education. Note that District Administration grows by \$1.2 million for election costs. \*Budget expressed in \$\text{millions.} Variance in totals due to rounding}

#### **Core Administration:**

- •Core Administration decreases \$1.6 million prior to establishing a \$1.2 million reserve for Board and Levy elections (School Board budget). Decreases a total of 24.6 FTE, 9.9 from grant resources and 14.7 from non-grant resources.
- •Re-organization and Reduction Highlights: Office of CIO eliminated; former Chief Information Officer will serve as director of the Bill and Melinda Gates Transformation Project, reporting to the Chief Academic Officer. Project Gear Up moves from Superintendent's organization to School Services. The position of Director for Special Projects, currently in the Superintendent's Office, will be reconfigured as a program manager's position, reporting to the Chief Academic Officer. Public Affairs & Communications is reduced; the budget eliminates the position of Director of Public Affairs. Business Services, currently reporting to the CFO, is moved to Technology Services. Leadership for Technology Services will move to the Chief Operating Officer. As part of mid-vear reductions, School Operations was created to provide leadership for Security and Child Nutrition Services, formerly part of the Logistics Department. The Logistics Director position was eliminated and remaining departmental units were assigned to Facilities and Financial Services. Other mid-year reductions impacted Research & Evaluation, Human Resources, Customer Services, and Financial Services. General Counsel is increased by \$240,000 to address actual cost of outside counsel services.