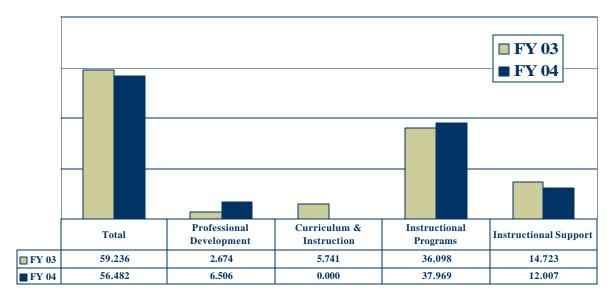

## Seattle Public Schools Budget for Central Education 2003-04

See Appendix for detailed information on departmental budget changes in Central Education

\*Budget expressed in \$millions. Variance in totals due to rounding

#### Highlights of the 2003-04 Recommended Budget for Central Education

- •Grants increase by \$1.7 million and 38.1 FTE; non-grant funds decrease by \$4.5 million and 100.2 FTE, for a net decrease of \$2.75 million and 62.1 FTE.
- •The budget reflects significant leadership changes and re-organization.
- •Key staffing changes include:
  - Decrease of 9.3 FTE director/supervisor positions with 4.9 added at manager-supervisor level; down 12.3 clerical, 15.6 aides, 13.1 teachers and teacher support positions, 9.1 nurses, and 16 counselors.
  - Increase of 9.6 professional staff, primarily due to transfer in of Gear Up Project.
  - Re-organization: Departmental leadership was consolidated under 3 directors, reporting to the CAO. New departments are Student Services, Instructional Services, School Services. Additionally, the CIO will become Director of the Bill and Melinda Gates Transformation project, also reporting to the Chief Academic Officer. C&I is significantly reduced and consolidated with the Department of Professional Development. Professional Development is restructured with an increased emphasis on school coaching. Community Learning moves to School Services, with Head Start transferring from Community Learning to Student Services. Special Programs and Safe Schools merge with Counseling Services in the School Services Department.

• Reduction Highlights: C&I and Professional Development merged and together experienced a net decrease of \$1.9 million. Grant funding for these programs increases \$688,148 and non-grant funding decreases by \$2.6 million. Special Education decreases \$1.2 million, primarily due to mid-year cuts that included the closing of the centrally managed Day Treatment Program and transfer of modified services to Marshall. Counseling Services eliminated activities previously supported through the Buyback Program, including 7 elementary counseling positions. A few grant-funded elementary counselor positions remain to serve schools with the most critical needs. Health Services eliminated 8 nurse positions, 4 due to loss of grant funds, 4 due to necessary District-wide reductions. To accommodate the reduction of nursing staff, Health Services has reduced minimally the level of services for most schools, cut back on the number of sites serving medically fragile students, and eliminated a team leader positions. Nurses will be scheduled to address changing critical needs.