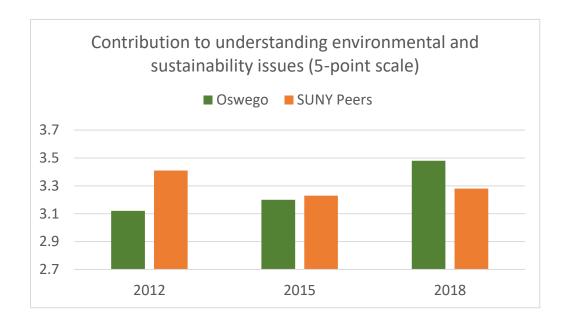

## **SUNY Oswego Assessment Results Regarding Sustainability Literacy**

How much is this college contributing to your growth and learning in understanding environmental and sustainability issues? (1 = No contribution; 5 = Very large contribution)

| Spring | Oswego      |            |                    |                  |
|--------|-------------|------------|--------------------|------------------|
|        |             |            | Rank among 12 SUNY | SUNY Peers' Mean |
|        |             |            | Comprehensive      |                  |
|        | Respondents | Mean Score | Campuses           |                  |
| 2018   | 560         | 3.48       | 2nd                | 3.28             |
| 2015   | 253         | 3.20       | 9th                | 3.23             |
| 2012   | 393         | 3.12       | 8th                | 3.41             |

Source: SUNY Student Opinion Survey, results prepared by Oswego Office of Institutional Research and Assessment