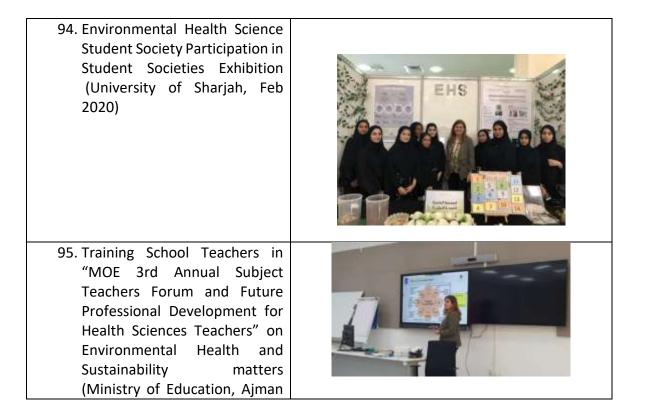

state nonzero comparison in Dabail in 2016. The 2016 edition of this receiver to space of DDFMA in Dabai.

## UPCOMING EVENTS

Solar Clevalition Multie Cast at the World Fabric Long Samed USer to USe of Longer 2011 Solar Decative Middle East participating the driv World Screen Economy Summit

READ MORE



84. SOLAR DECATHLON MIDDLE EAST event in collaboration with Architecture Engineering. 2018/2019



85. Sharing in The UOS committee in the supervision site visit for the new Men's cafeterias. Held on March 2020.

















91. Creative Initiatives sustainability circle participating for the ACTING ON PLASTIC Campaign in Men's campus, February 2020.



92. Creative Initiatives sustainability circle participating for the ACTING ON PLASTIC Campaign in Women's campus, February 2020





| Teacher Training Institute, Jan<br>2020)                                                                                          |