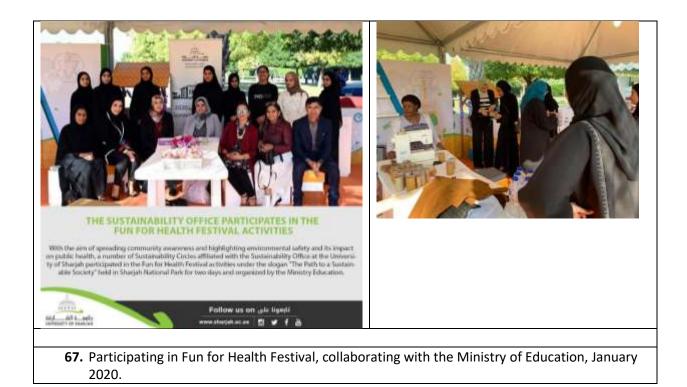

SOLAR DECATHLON MIDDLE EAST

The Space Decenven Model Ease (EDME) was prested through an agreement signed between Dabail Electricity and When Automaly (EDMA) and the Decentinent of Chengro of the Onional States of America in part at Electric order to regresse a unstandable state nonzero comparison in Dabail in 2016. The 2016 edition of this receiver to space of DDFMA in Dabai.

## UPCOMING EVENTS

Solar Clevalition Multie Cast at the World Fabric Long Samed USer to USe of Longer 2011 Solar Decative Middle East participating the driv World Screen Economy Summit

READ MORE



84. SOLAR DECATHLON MIDDLE EAST event in collaboration with Architecture Engineering. 2018/2019



85. Sharing in The UOS committee in the supervision site visit for the new Men's cafeterias. Held on March 2020.

















91. Creative Initiatives sustainability circle participating for the ACTING ON PLASTIC Campaign in Men's campus, February 2020.



92. Creative Initiatives sustainability circle participating for the ACTING ON PLASTIC Campaign in Women's campus, February 2020





| Teacher Training Institute, Jan<br>2020)                                                                                          |