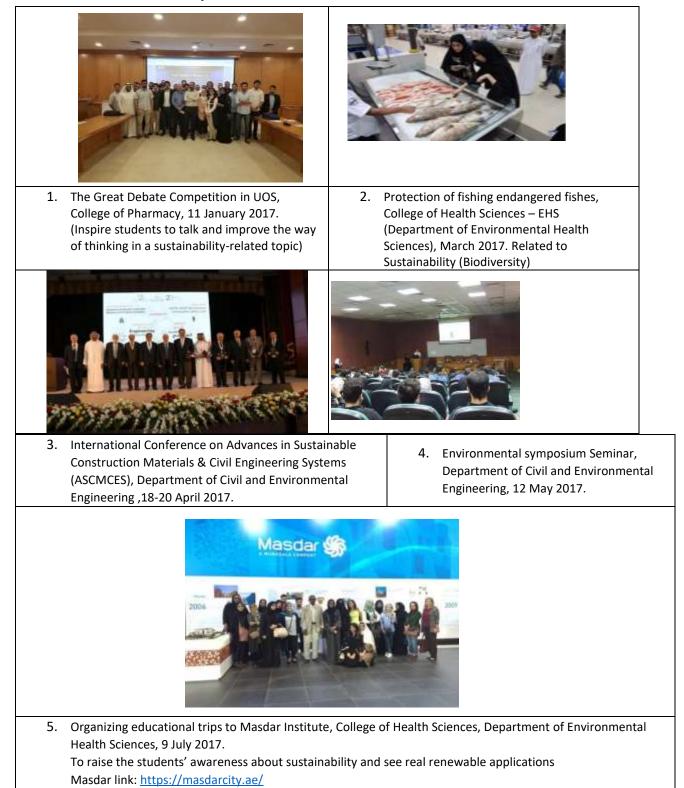

## **Events Related to Sustainability**

 Environmental Health Sciences Student Hadya Mohammad AlRajaby was nominated and participated in the World Government Summit – Arab Youth Pioneers, Dubai, UAE -Feb 11-13, 2018