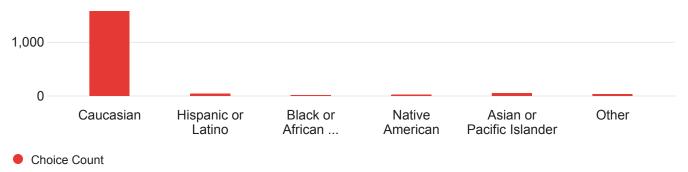

### Q14 - Please specify your ethnicity: (Skip if you prefer not to say)



### Q13 - What do you identify as? (Skip if you prefer not to say)



# Q1 - What University of Wisconsin-Stevens Point campus do you attend and/or work for?



### Q2 - What college do you represent?



# Q16 - Climate Change Knowledge:Please choice yes, no, or I'm not sure, based on y...

| Field                                                                                       | Min  | Max  | Mean | Standard<br>Deviation | Variance | Responses | Sum     |
|---------------------------------------------------------------------------------------------|------|------|------|-----------------------|----------|-----------|---------|
| Global greenhouse gas concentrations are increasing                                         | 1.00 | 3.00 | 1.19 | 0.56                  | 0.31     | 1652