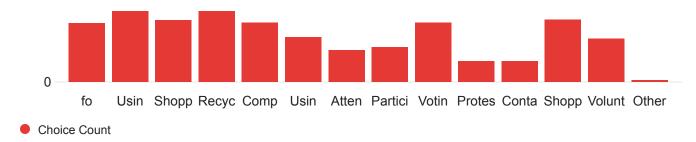

| 2136.00 |
| SGA-Environmental & Sustainability Committee                    | 1.00 | 3.00 | 1.74 | 0.72                  | 0.52     | 1572      | 2742.00 |
| Students for Sustainability                                     | 1.00 | 3.00 | 1.89 | 0.76                  | 0.57     | 1572      | 2966.00 |
| Office of Sustainability                                        | 1.00 | 3.00 | 2.08 | 0.75                  | 0.57     | 1572      | 3266.00 |
| Other:                                                          | 1.00 | 3.00 | 1.52 | 0.83                  | 0.69     | 101       | 154.00  |

## Q20 - Do you think sustainability pertains to your future career and/or post graduate goals?



### Q21 - Which of the following activities would you be willing to engage in?

#### - Selected Choice



Q18 - Rank your level of interest for each of these possible campus sustainabilit...

| Field                                                        | Min  | Max  | Mean | Standard<br>Deviation | Variance | Responses | Sum     |
|--------------------------------------------------------------|------|------|------|-----------------------|----------|-----------|---------|
| Zero waste events                                            | 0.00 | 5.00 | 3.71 | 1.29                  | 1.67     | 1582      | 5873.00 |
| Increase in vegetarian and vegan options in dining locations | 0.00 | 5.00 | 3.30 | 1.55                  | 2.41     | 1572      | 5185.00 |
| Bicycle share program                                        | 0.00 | 5.00 | 3.16 | 1.42                  | 2.02     | 1584      | 5001.00