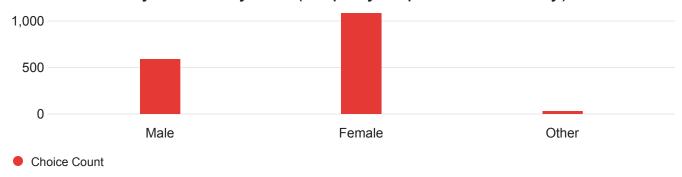

### Q14 - Please specify your ethnicity: (Skip if you prefer not to say)



### Q13 - What do you identify as? (Skip if you prefer not to say)



# Q1 - What University of Wisconsin-Stevens Point campus do you attend and/or work for?



### Q2 - What college do you represent?



# Q16 - Climate Change Knowledge:Please choice yes, no, or I'm not sure, based on y...

| Field                                                                                       | Min  | Max  | Mean | Standard<br>Deviation | Variance | Responses | Sum     |
|---------------------------------------------------------------------------------------------|------|------|------|-----------------------|----------|-----------|---------|
| Global greenhouse gas concentrations are increasing                                         | 1.00 | 3.00 | 1.19 | 0.56                  | 0.31     | 1652      | 1971.00 |
| Normal seasonal variations and multi-year cycles (El