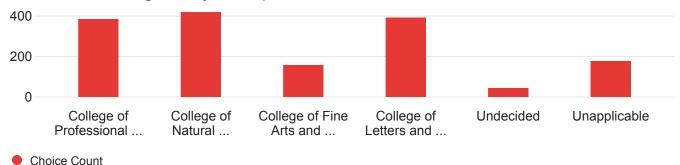

### Q14 - Please specify your ethnicity: (Skip if you prefer not to say)



### Q13 - What do you identify as? (Skip if you prefer not to say)



# Q1 - What University of Wisconsin-Stevens Point campus do you attend and/or work for?



### Q2 - What college do you represent?



# Q16 - Climate Change Knowledge:Please choice yes, no, or I'm not sure, based on y...

| Field                                                                                       | Min  | Max  | Mean | Standard<br>Deviation | Variance | Responses | Sum     |
|---------------------------------------------------------------------------------------------|------|------|------|-----------------------|----------|-----------|---------|
| Global greenhouse gas concentrations are increasing                                         | 1.00 | 3.00 | 1.19 | 0.56                  | 0.31     | 1652      | 1971.00 |
| Normal seasonal variations and multi-year cycles (El Niño), do not represent climate change | 1.00 | 3.00 | 1.76 | 0.83                  | 0.70     | 1649      | 2904.00 |
| Third world