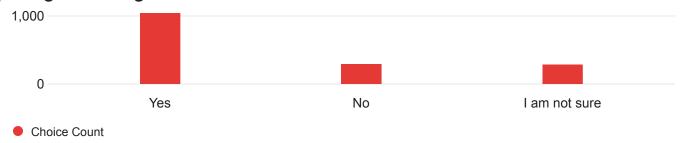

### Q19 - Did UWSP's sustainable initiatives impact your decision to enroll?

Q17 - Please select your level of awareness of each campus program

| Field                                                           | Min  | Max  | Mean | Standard<br>Deviation | Variance | Responses | Sum     |
|-----------------------------------------------------------------|------|------|------|-----------------------|----------|-----------|---------|
| SGA Greenfund                                                   | 1.00 | 3.00 | 1.56 | 0.71                  | 0.50     | 1570      | 2457.00 |
| Composting in Residential Halls                                 | 1.00 | 3.00 | 2.39 | 0.75                  | 0.56     | 1575      | 3759.00 |
| Green on the Go food containers                                 | 1.00 | 3.00 | 2.43 | 0.77                  | 0.59     | 1573      | 3818.00 |
| UWSP Carbon Neutrality Plan                                     | 1.00 | 3.00 | 1.42 | 0.63                  | 0.40     | 1569      | 2227.00 |
| The Backpack (free used items) and Cupboard (free donated food) | 1.00 | 3.00 | 1.98 | 0.76                  | 0.58     | 1573      | 3117.00 |
| Campus Garden                                                   | 1.00 | 3.00 | 2.01 | 0.76                  | 0.57     | 1574      | 3162.00 |
| Stevens Point Central Transportation<br>Campus Bus Route        | 1.00 | 3.00 | 2.30 | 0.72                  | 0.51     | 1574      | 3622.00 |
| Bicycle Repair Station                                          | 1.00 | 3.00 | 1.57 | 0.78                  | 0.61     | 1573      | 2467.00 |
| Fair Trade USA Campus Certification                             | 1.00 | 3.00 | 1.34 | 0.62                  | 0.38     | 1572      | 2114.00 |
| Campus Surplus Sales                                            | 1.00 | 3.00 | 2.01 | 0.88                  | 0.77     | 1573      | 3168.00 |
| 350 Stevens Point                                               | 1.00 | 3.00 | 1.36 | 0.67                  | 0.45     | 1570      | 2136.00 |
| SGA-Environmental & Sustainability Committee                    | 1.00 | 3.00 | 1.74 | 0.72                  | 0.52     | 1572      | 2742.00 |
| Students for Sustainability                                     | 1.00 | 3.00 | 1.89 | 0.76                  | 0.57     | 1572      | 2966.00 |
| Office of Sustainability                                        | 1.00 | 3.00 | 2.08 | 0.75                  | 0.57     | 1572      | 3266.00 |
| Other:                                                          | 1.00 | 3.00 | 1.52 | 0.83                  | 0.69     | 101       | 154.00  |