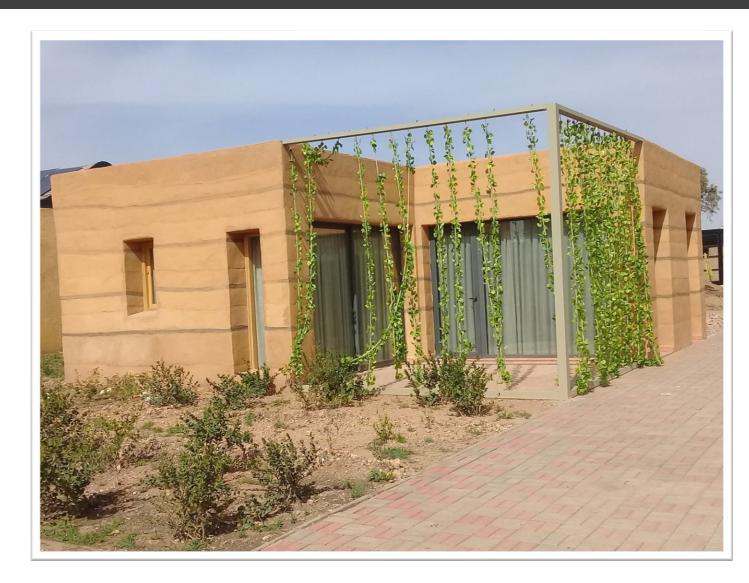

# HOME AUTOMATION SYSTEM : EARTH HOUSE

جامعـة محمد السادس متعددةالتخصصات التقنية MOHAMMEDVI P O LYTECHNIC UNIVERSITY

- Envelope: Rammed earth
- Home Automation Features/Equipment:
  - ON / OFF and variation of lighting
  - Blind Management
  - Wall control screen
  - HVAC Management
  - Motion detection that integrates a temperature, luminosity and accelerometer sensor
  - Contacts for closing / opening doors and windows
  - Flood detection with integrated temperature sensor
  - Google Home voice controller
  - Built-in ceiling speaker
  - IP videophone
- Communication Protocol: API proprietary wireline protocol
- Associated Home Automation Theme: Thermal Comfort

## HOME AUTOMATION SYSTEM : DAR + PATIO HOUSE

جامعة محمد السادس متعددة الخصصان التقنية MOHAMMED VI P OLYTECHNIC UNIVERSITY

- Envelope: Rammed earth
- Home Automation Features/Equipment:
  - Mini-server
  - HVAC Management
  - NFC Code Touch: Access management for people, doors, alarms. Single use code for each family member. Code with limited duration and specific periods (visitors). Control by app. Timestamp showing code history.
- Communication Protocol: Loxone Solution
- Associated Home Automation Theme: Security