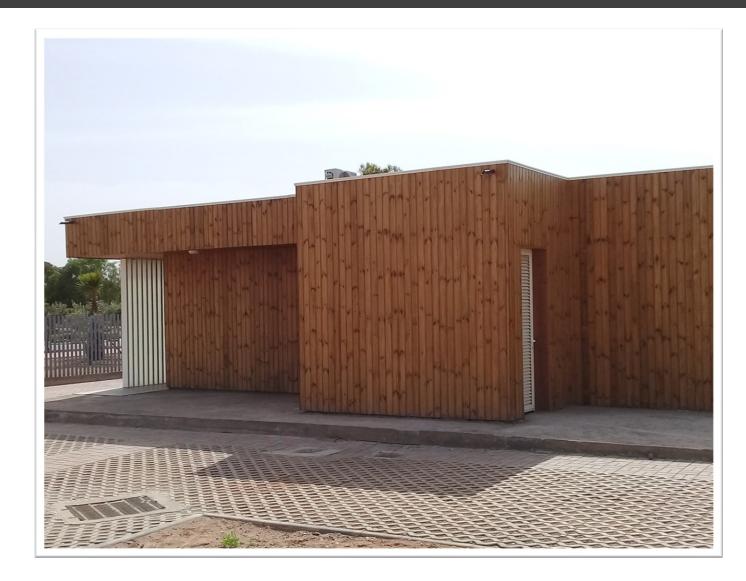

# HOME AUTOMATION SYSTEM : WOODEN HOUSE

جامعة محمد السادس متعددة التخصصات الثقنية MOHAMMED VI P o L Y T E C H N I C U N I V E R S I T Y

- Envelope: Wood + insulation
- Home Automation Features/Equipment:
  - Mini-server
  - HVAC Management
  - Loxone Music Server
  - Sound system
  - Loxone Speakers
  - Text to Speech: Voice function allowing precise and rapid warnings / alarms (multilingual).
- Communication Protocol: Loxone (preoperatory protocol)
- Associated Home Automation Theme: Multimedia