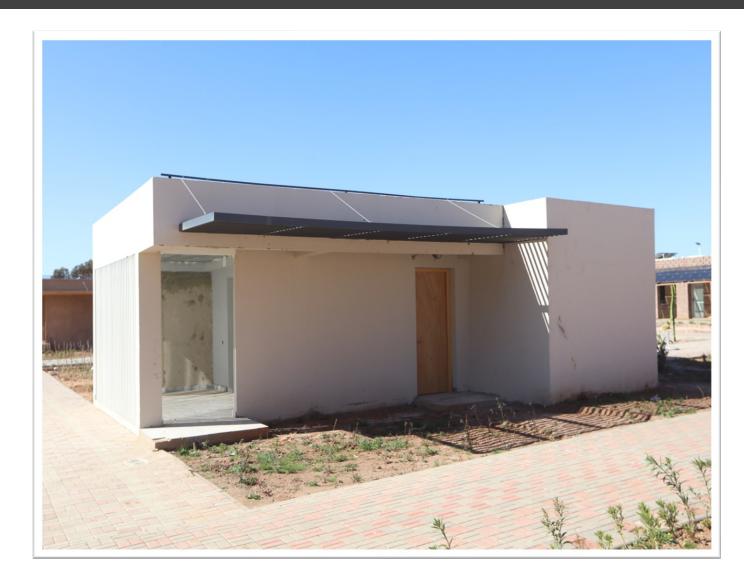

# HOME AUTOMATION SYSTEM : RED BRICK HOUSE

جامعة محمد السادس متعددة التخصصات التقنية MOHAMMED VI ٥ L Y T E C H N L C U N I V E R S I T Y

- Envelope: Fired earth bricks
- Home Automation Features/Equipment:
  - Home automation box
  - Remote Controlled Sockets: On / Off Modules
  - On / Off Lighting control
  - HVAC Management
  - Micro Receiver for rolling shutters management
  - Light Intensity sensor for lighting variation
  - Detectors: Door opening detector, Smoke detector, Motion detector
- Communication Protocol: RTS (RF)
- Associated Home Automation Theme: Smart HVAC Management