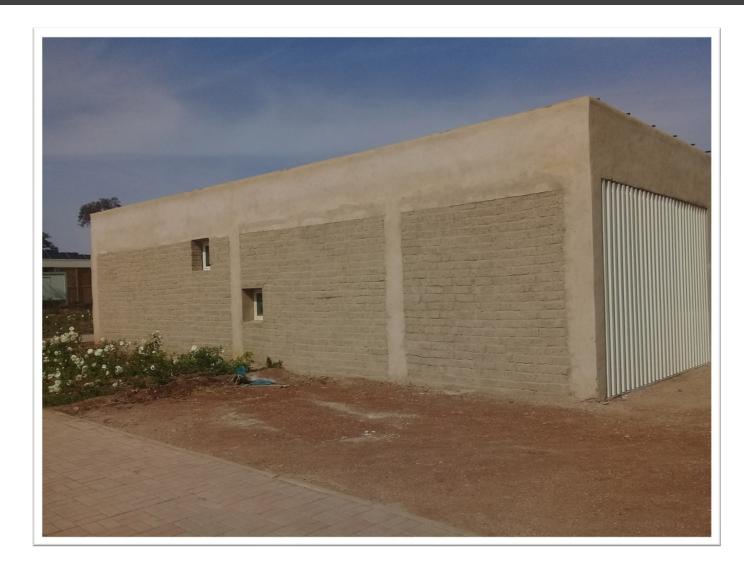

# HOME AUTOMATION SYSTEM : CONCRETE HOUSE

جامعـة محمد السادس متعددة التخصصات الثقنية MOHAMMED VI P O L Y T E C H N I C U N I V E R S I T Y

#### •Envelope: Concrete blocks

#### **•**Home Automation Features/Equipment:

- IoT-based PLC for instrumentation management
- Control of all parameters via an interface
- Lighting management
- Roller shutter management
- Split air conditioning management
- Sound management
- Lighting variation
- RGB module for projectors: multicolored light variation
- Audio modules for sound reinforcement
- Smart detector 10 functions
- Intercom station
- Energy meter
- Consumption and PV production measurement

#### **Communication Protocol:** TIS (RF)

Associated Home Automation Theme: Energy Management