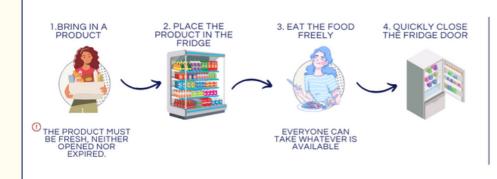

This project is part of a social initiative that aims to fight against food waste and instill solidarity within the UM6P community.

The health center ensures a periodic control to make sure all food items are healthy and good to eat.

#### FROM NOW ON, INSTEAD OF THROWING AWAY: SHARE!

#### WHAT IS A SOLIDARITY FRIDGE?

A sharing fridge within everybody's reach, everyone can put or take food for free and whenever they want!

#### FROM NOW ON, INSTEAD OF THROWING AWAY: SHARE!

The health center ensures a periodic control to make sure all food items are healthy and good to eat.

UM6P SOLIDARITY FRIDGE

FROM YOW ON, INSTEAD OF THROWING AWAY: SHARE!