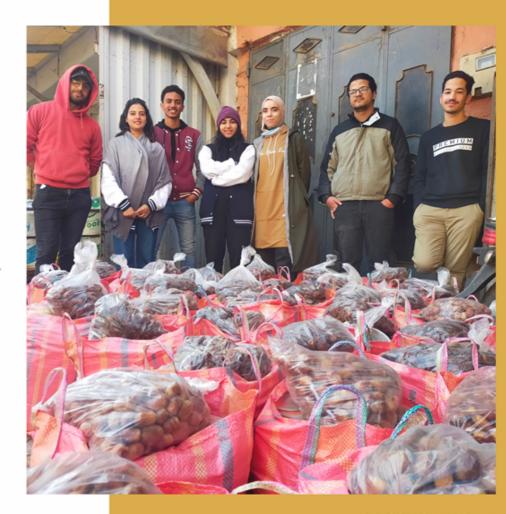

UM6P Food Bank will be supplied by various contributions from UM6P community in the form of regular donations. Each edition, a distribution day will be organized in favor of underprivileged families or communities in the RHAMNA region.