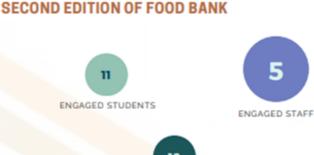

#### **FOURTH EDITION OF FOOD BANK**

**ENGAGED STUDENTS** 

Emplacement Frigo solidaire.jpeg \_ 240 KB

Within the framework of the SD Fund, the Sustainable Development Department is launching "FRIGO SOLIDAIRE UM6P" in collaboration with Facility Management and the Health Center, It is installed near UM6P Shop and Student Hall at the atrium where you can share your food with the UM6P community wishing to enjoy it for free.