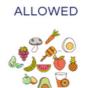

#### Food Donations:

Donate Food items at our stands near the cafeteria and Hanouty. (Kindly check the list of accepted items)

#### WHAT IS A SOLIDARITY FRIDGE?

A sharing fridge within everybody's reach, everyone can put or take food for free and whenever they want!