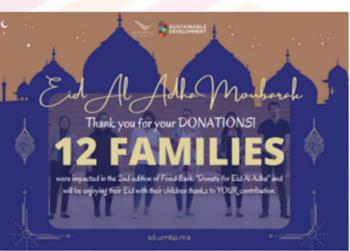

UM6P Food Bank will be supplied by various contributions from UM6P community in the form of regular donations. Each edition, a distribution day will be organized in favor of underprivileged families or communities in the RHAMNA region.