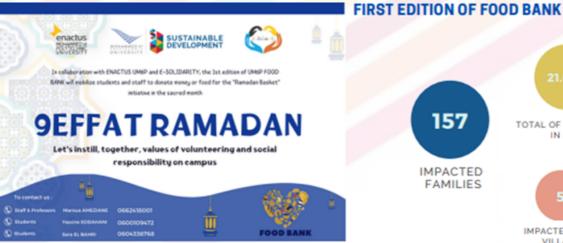

UM6P Food Bank will be supplied by various contributions from UM6P community in the form of regular donations. Each edition, a distribution day will be organized in favor of underprivileged families or communities in the RHAMNA region.

## 21.080 TOTAL OF DONATIONS IN MAD ENGAGED STUDENTS TOTAL OF DONATIONS IN MAD ENGAGED STUDENTS IMPACTED FAMILIES IMPACTED RURAL VILLAGES

IMPACTED FAMILIES

TOTAL OF DONATIONS IN MAD