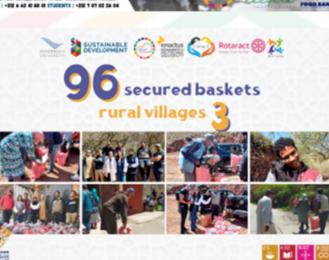

#### **FOURTH EDITION OF FOOD BANK**

**ENGAGED STUDENTS** 

Emplacement Frigo solidaire.jpeg \_ 240 KB

Within the framework of the SD Fund, the Sustainable Development Department is launching "FRIGO SOLIDAIRE UM6P" in collaboration with Facility Management and the Health Center, It is installed near UM6P Shop and Student Hall at the atrium where you can share your food with the UM6P community wishing to enjoy it for free.