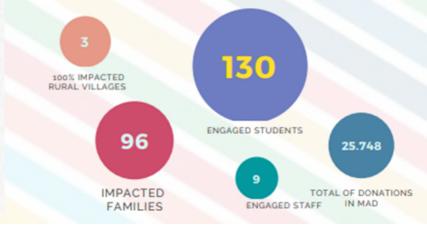

## 21.080 TOTAL OF DONATIONS IN MAD ENGAGED STUDENTS TOTAL OF DONATIONS IN MAD ENGAGED STUDENTS IMPACTED FAMILIES IMPACTED RURAL VILLAGES

IMPACTED FAMILIES

TOTAL OF DONATIONS IN MAD