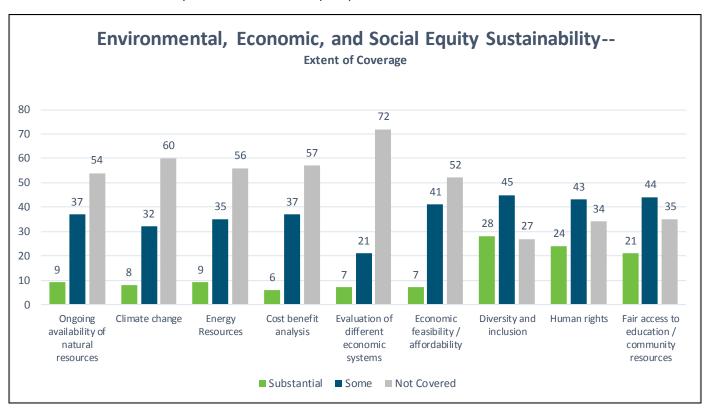

#### **AQIP Sustainability Survey**

- Social Equity content areas had higher percentages of Substantial / Some coverage, with "Diversity and inclusion" covered by 73% of the respondents, "Human rights" by 67%, and "Fair access to education / community resources" by 65%.
- "Evaluation of different economic systems" was covered by only 28%.