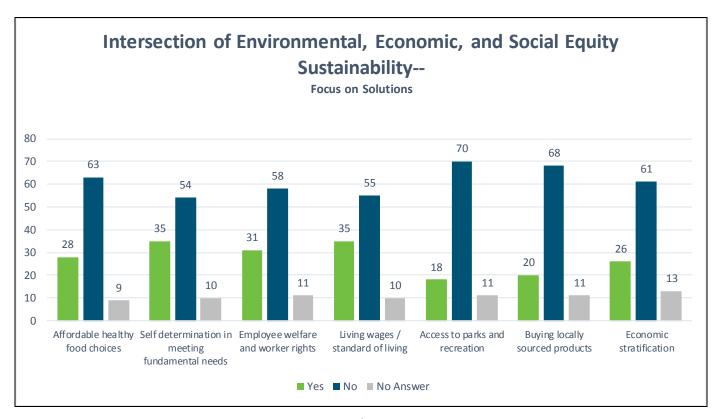

• Looking at the content areas where Environmental, Economic, and Social Equity intersect, relatively lower percentages of faculty indicated that they ask their students to focus on solutions to problems. The highest percentages were found for "Self determination in meeting fundamental needs" (35%) and "Living wages / standard of living" (35%).