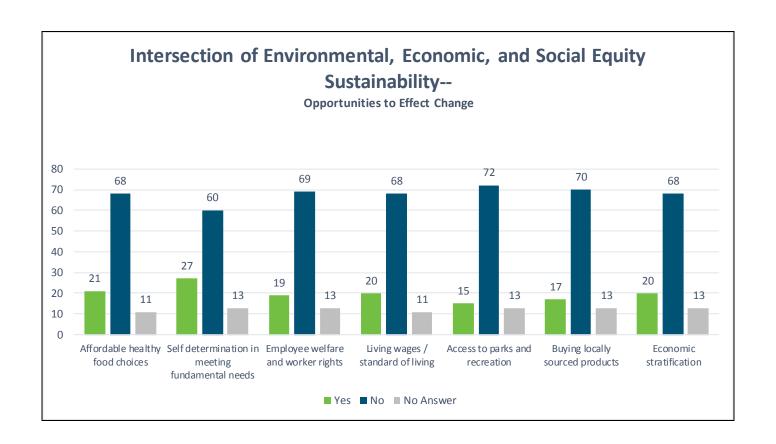

• Looking at the areas where Environmental, Economic, and Social Equity sustainability intersect, the percentages of faculty indicating that they introduce opportunities for students to effect change are presented below. The highest percentages were found for "Self determination in meeting fundamental needs" (27%) and "Affordable healthy food choices" (21%).