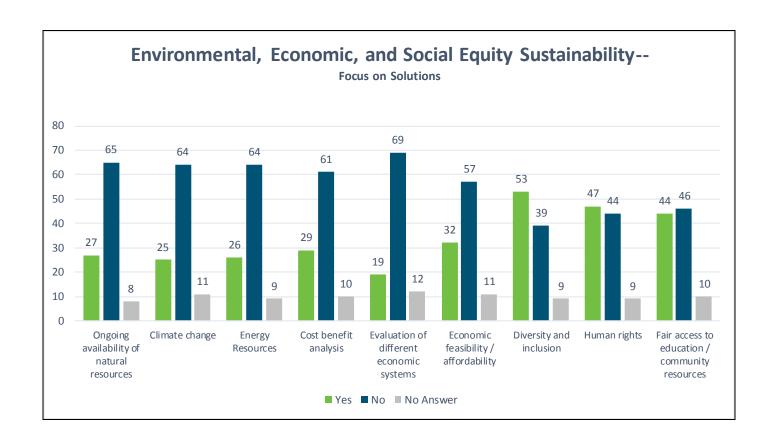

• The Social Equity content areas had relatively high percentages of faculty indicating that they ask their students to focus on solutions to problems. "Diversity and inclusion (53%), and "Human rights" (47%) were highest.