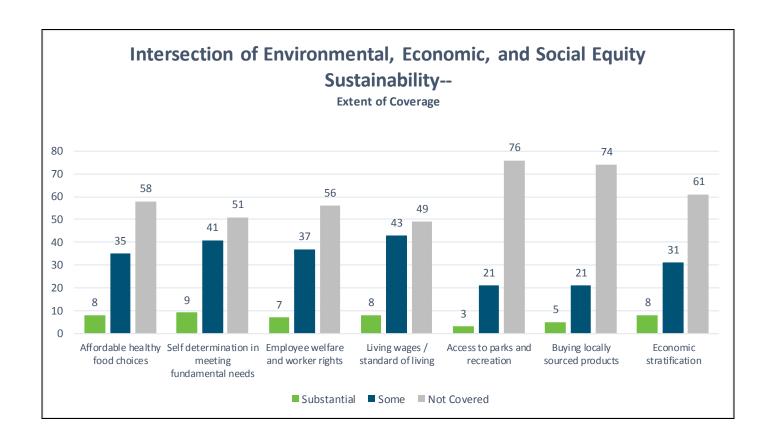

• The chart below presents the percentages of respondents who indicated coverage of content areas where Environmental, Economic, and Social Equity sustainability intersect. The only content area covered by more than half of the respondents was "Living wages / standard of living" (51%).