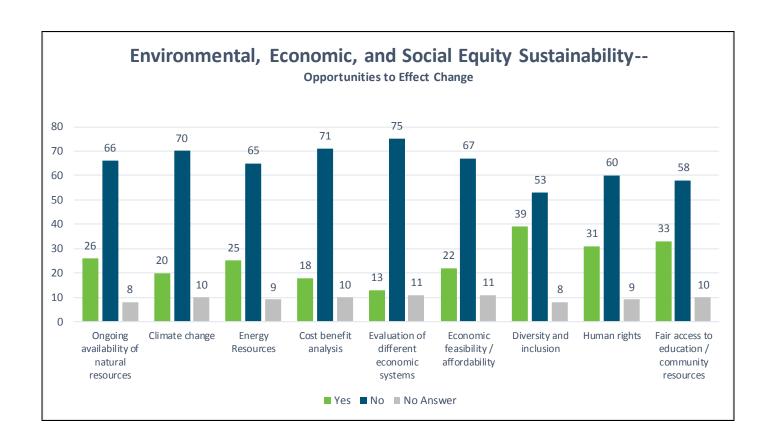

• The chart below presents the percentages of faculty indicating that they introduce opportunities for students to effect change. "Diversity and inclusion" (39%), "Fair access to education / community resources" (33%), and "Human rights" (31%) were highest.