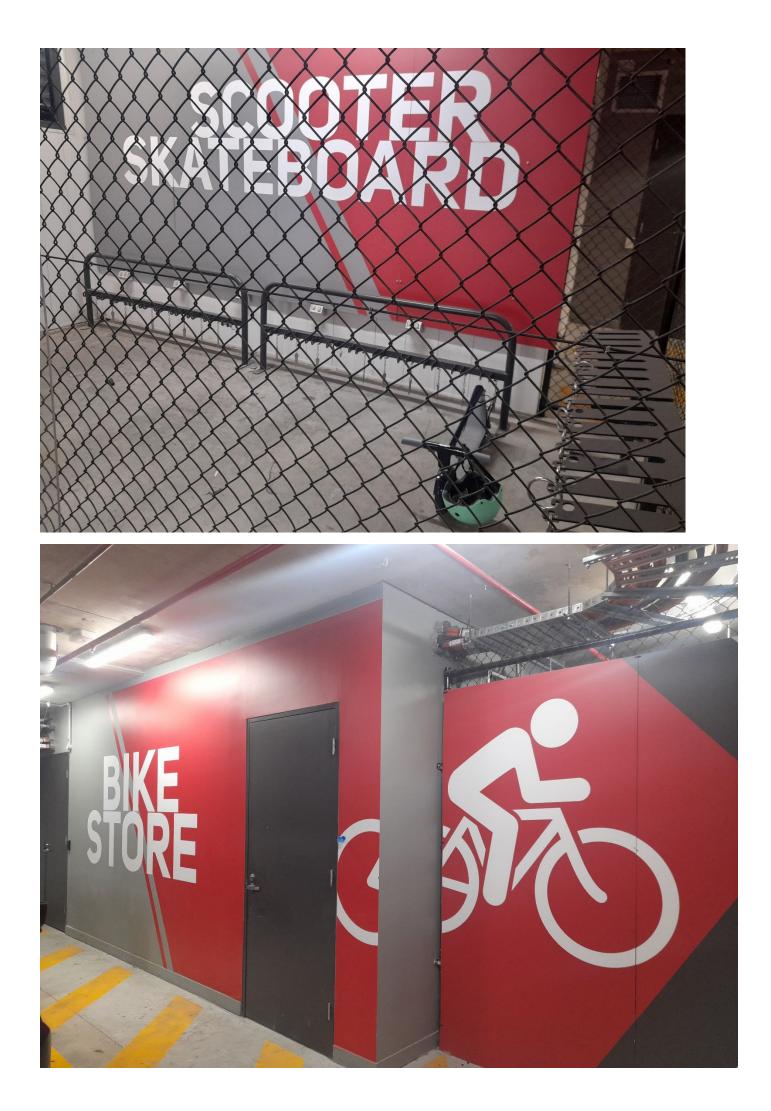

culture.

#### Upcycle

We donate some second hand bikes to local charities and organisations, where they bring the bikes back to life, avoiding landfill and giving to those in need.

THE WORLD'S MOST Approachable BIKE SHOPS

#### Conditions

\*15% discount is off full price. Discount excludes, Garmin, Cycliq, Wahoo, GoPro, Tacx, bikes over \$3000 (full price), gift cards and labour charges. To claim this offer you must show proof of membership or employee. Offer is only valid in store, not online. Maximum discount available in one transaction is \$1,000. Offer may be withdrawn in future at the discretion of 99 Bikes. See in store for full conditions. Cannot be used in conjunction with any other offer or voucher. Discount cannot be applied retrospectively. Valid July 1st to August 31st.







Tuesday 6 September





12pm

Proudly supported by

GOLDCOAST.



IN SUPPORT OF