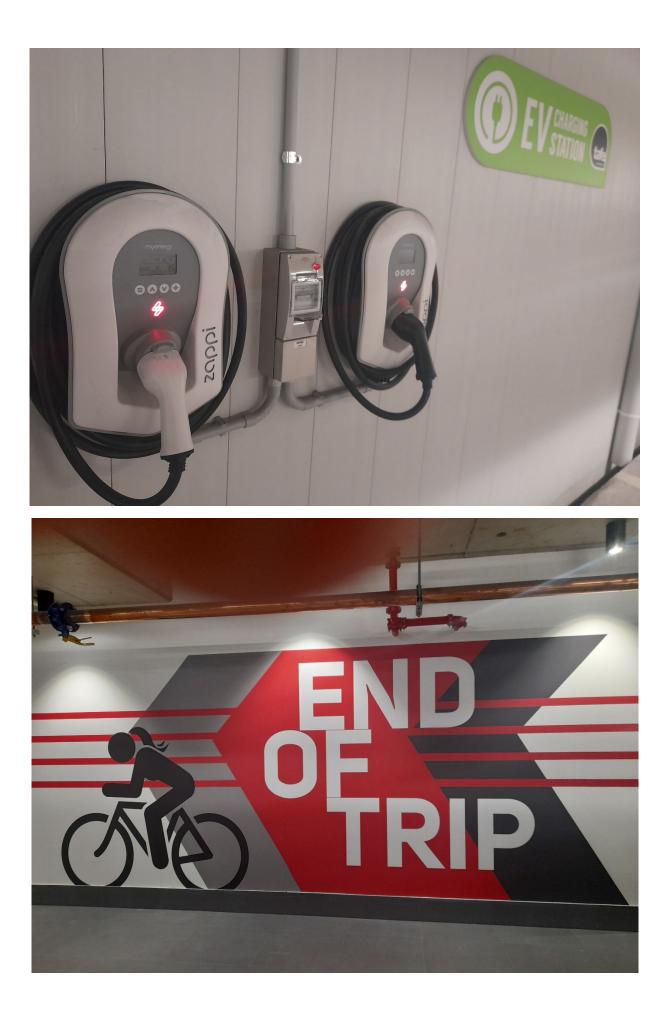

10 EV Charging Spots available on campus

#### E-BIKES, SKATEBOARD & SCOOTER STORAGE

Secure areas with