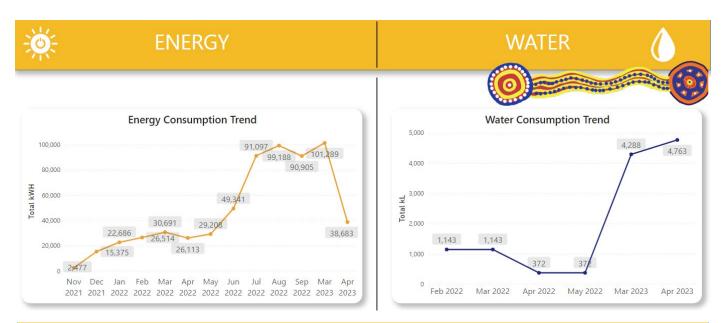

## ENERGY & WATER

| Energy and Water        |             |         |          |            |        |         |  |  |
|-------------------------|-------------|---------|----------|------------|--------|---------|--|--|
| Supplier                | Energy Cost | kWH     | Cost/kWh | Water Cost | kL     | Cost/kL |  |  |
| Gold Coast City Council |             | 623,569 |          |            | 3,028  |         |  |  |
| Water Meter (1)         |             | 623,569 |          |            | 9,051  |         |  |  |
| Total                   |             | 623,569 |          |            | 12,079 |         |  |  |