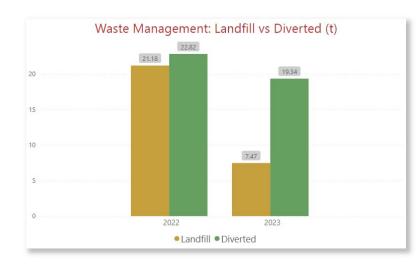

7%                | 73%       |
| Self-consumption   | Import    |
| 138.1 MWh          | 369 MWh   |





Energy Consumption (kWH)

100

50k

Ok

## ENERGY & WATER



| Energy and Water        |             |         |          |            |        |         |  |  |
|-------------------------|-------------|---------|----------|------------|--------|---------|--|--|
| Supplier                | Energy Cost | kWH     | Cost/kWh | Water Cost | kL     | Cost/kL |  |  |
| Gold Coast City Council |             | 623,569 |          |            | 3,028  |         |  |  |
| Water Meter (1)         |             | 623,569 |          |            | 9,051  |         |  |  |
| Total                   |             | 623,569 |          |            | 12,079 |         |  |  |



## WASTE MANAGEMENT





Date Range:

01/07/2021 
31/12/2025