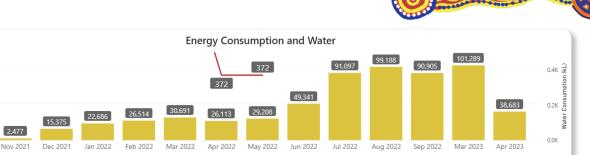

## ENERGY & WATER

| Energy and Water        |             |         |          |            |        |         |  |  |
|-------------------------|-------------|---------|----------|------------|--------|---------|--|--|
| Supplier                | Energy Cost | kWH     | Cost/kWh | Water Cost | kL     | Cost/kL |  |  |
| Gold Coast City Council |             | 623,569 |          |            | 3,028  |         |  |  |
| Water Meter (1)         |             | 623,569 |          |            | 9,051  |         |  |  |
| Total                   |             | 623,569 |          |            | 12,079 |         |  |  |