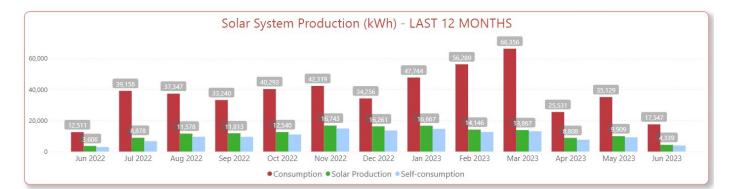

## **ROBINA CAMPUS BI REPORT – Sample Screen Shots**



solaredge

## ROBINA CAMPUS SOLAR SYSTEM Production & Consumption



| Solar System Production | 200.6 MWh |  |  |
|-------------------------|-----------|--|--|
| 70%                     | 30%       |  |  |
| Self-consumption        | Export    |  |  |
| 138.1 MWh               | 60.1 MWh  |  |  |

| Energy Consumption | 507.1 MWh |
|--------------------|-----------|
| 27%                | 73%       |
| Self-consumption   | Import    |
| 138.1 MWh          | 369 MWh   |





Energy Consumption (kWH)

100

50k

Ok

## ENERGY & WATER



| Energy and Water        |             |         |          |            |        |         |  |  |
|-------------------------|-------------|---------|----------|------------|--------|---------|--|--|
| Supplier                | Energy Cost | kWH     | Cost/kWh | Water Cost | kL     | Cost/kL |  |  |
| Gold Coast City Counc