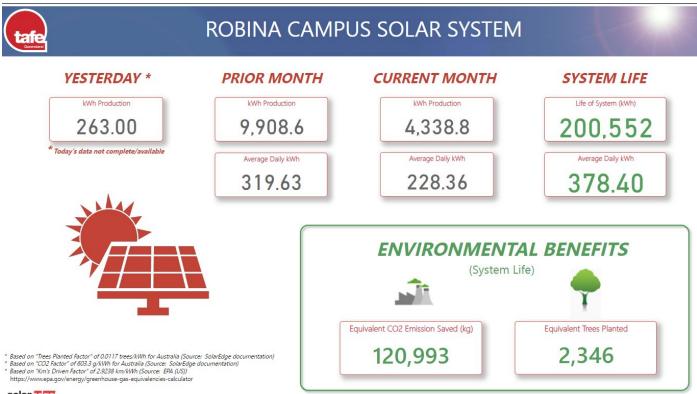

## **ROBINA CAMPUS BI REPORT – Sample Screen Shots**



solaredge

## ROBINA CAMPUS SOLAR SYSTEM Production & Consumption



| Solar System Production | 200.6 MWh |  |  |
|-------------------------|-----------|--|--|
| 70%                     | 30%       |  |  |
| Self-consumption        | Export    |  |  |
| 138.1 MWh               | 60.1 MWh  |  |  |

| Energy Consumption | 507.1 MWh |
|--------------------|-----------|
| 27%                | 73%       |
| Self-consumption   | Import    |
| 138.1 MWh          | 369 MWh   |





Energy Consumption (kWH)

100

50k

Ok

## ENERGY & WATER



| Energy and Water        |             |         |          |            |        |         |  |  |
|-------------------------|-------------|---------|----------|------------|--------|---------|--|--|
| Supplier                | Energy Cost | kWH     | Cos