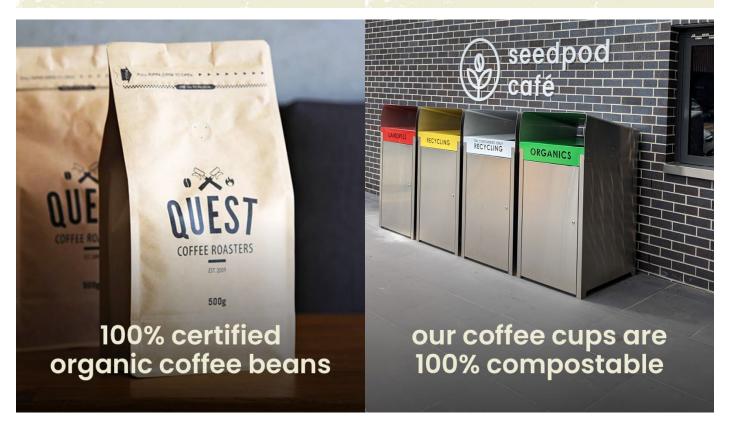

#### beverages

| large \$5                                                        | riditural spiring, sp |
|------------------------------------------------------------------|-----------------------|
|                                                                  | iced coffee           |
| coffee                                                           | long black, latte, o  |
| Quest coffee roasters                                            |                       |
|                                                                  | milkshake and fr      |
| chai latte                                                       | caramel, chocola      |
| aromatic blend of spices                                         | vanilla, hazelnut, d  |
| hot chocolate                                                    | iced drinks           |
| milk chocolate 21%, vegan                                        | (with ice cream o     |
| dark 40%, white chocolate                                        | coffee, mocha, ch     |
| madura tea \$4                                                   | syrups                |
| english breakfast, earl grey, green,<br>lemon myrtle, peppermint | caramel/vanilla/h     |
|                                                                  | beer                  |
| alternate milk 50c                                               | Burleigh Mid Tide     |

(07) 5559 7522 seedpodcafe.com.au