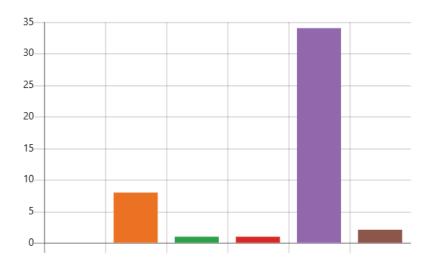

# 12. Which of the following **CANNOT** be recycled?

| Milk cartons       | 0  |
|--------------------|----|
| Aluminum cans      | 8  |
| Pizza boxes        | 1  |
| Newspapers         | 1  |
| All are recyclable | 34 |
| I don't know       | 2  |