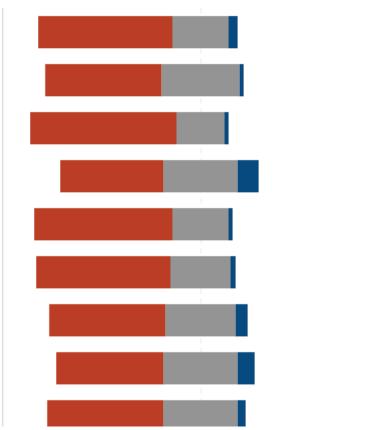

Microsoft Forms

15. Please indicate the level of your knowledge about the following sustainability problems.

16. Please indicate the level of your knowledge about the following sustainability concepts.

- Repair, Recycle
- 5 Doughnut Economics
- 6 Conscious Consumption
- 7 Sustainable Development