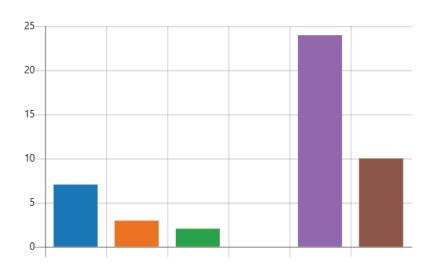

#### 13. Which of the following is **NOT** an Effect of Global Warming?

- 7 Increased health risks
- Severe storms 3
- Loss of species 2
- Rising ocean levels 0
- All are effects of global warmi... 24
- I don't know 10