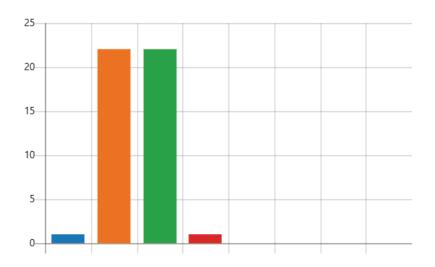

#### 1. What program are you enrolled in?

| Applied Media                 | 1  |
|-------------------------------|----|
| Business                      | 22 |
| Computer Information Services | 22 |
| Education                     | 1  |
| Engineering Technology Servi  | 0  |
| Health Science                | 0  |
| Not Chosen Major (General C   | 0  |
| Other                         | 0  |