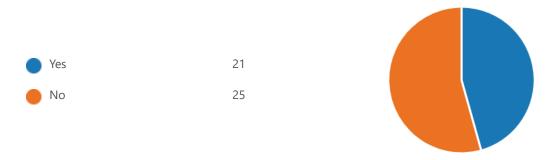

### 3. Have you completed any Sustainability Courses?

4. If you answered 'Yes' for the above question, please give a description of the Sustainability course.

> Latest Responses 23 "Yes" Responses

5. Have you COMPLETED LSN 1113 Introduction to Sustainability Course?