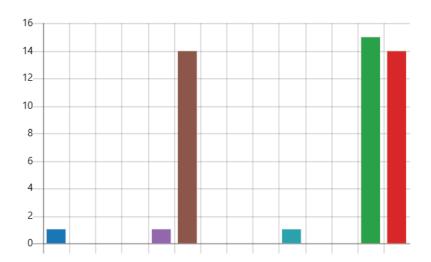

# 2. Please indicate your physical HCT Campus

| a) Abu Dhabi Men's        | 1  |
|---------------------------|----|
| b) Abu Dhabi Women's      | 0  |
| c) Al Ain Men's           | 0  |
| d) Al Ain Women's         | 0  |
| e) Dubai Men's            | 1  |
| f) Dubai Women's          | 14 |
| g) Fujairah Men's         | 0  |
| h) Fujairah Women's       | 0  |
| i) Madinat Zayed          | 0  |
| j) Ras Al Khaimah Women's | 1  |
| K) Ras Al Khaimah Women's | 0  |
| I) Ruwais campuses        | 0  |
| m) Sharjah Men's          | 15 |
| n) Sharjah Women's        | 14 |