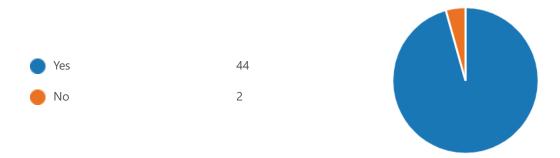

### 3. Have you completed any Sustainability Courses?

4. If you answered 'Yes' for the above question, please give a description of the Sustainability course.

> Latest Responses 23 "Yes" Responses

5. Have you COMPLETED LSN 1113 Introduction to Sustainability Course?