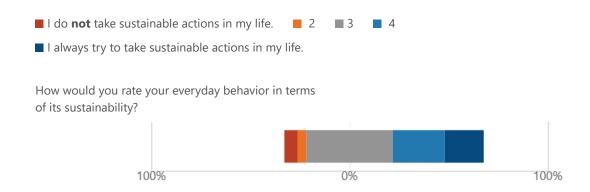

11/9/22, 1:18 PM Microsoft Forms

17. 1. How would you rate your everyday behavior in terms of its sustainability?

**Indicate on the scale from** 1 - I do not take sustainability into account in my daily life

> to 5 - I always try to act in sustainable way

18. 2. Please comment on any actions that you feel support sustainability in your everyday life?

Latest Responses 27 "when I don't use plastic bottles" Responses "to not use plastic "