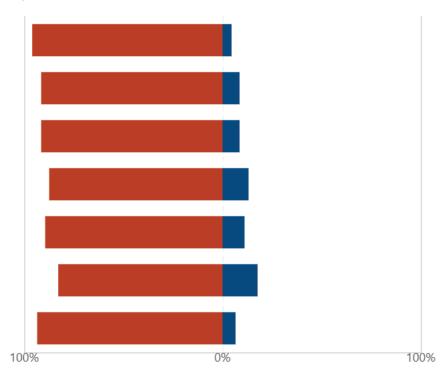

Microsoft Forms

15. Please indicate the level of your knowledge about the following sustainability problems.

16. Please indicate the level of your knowledge about the following sustainability concepts.

- Repair, Recycle
- 5 Doughnut Economics
- 6 Conscious Consumption
- 7 Sustainable Development