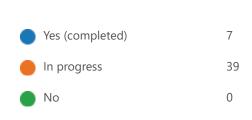

### 3. Have you completed any Sustainability Courses?

4. If you answered 'Yes' for the above question, please give a description of the Sustainability course.

> Latest Responses 23 "Yes" Responses

5. Have you COMPLETED LSN 1113 Introduction to Sustainability Course?