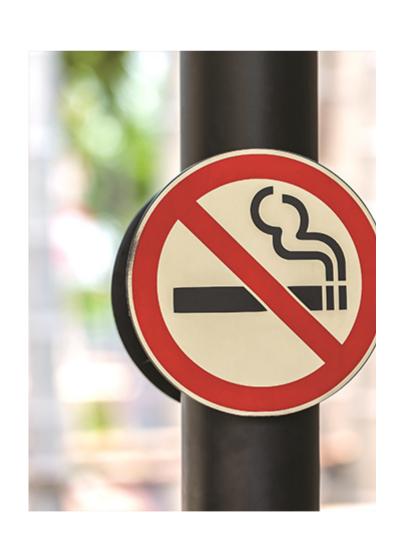

#### No Smoking Policy

Smoking is strictly prohibited within the boundaries of HCT campuses, offices and facilities, without exception, in order to protect and contribute to the health and well-being of al... Staff/Students observing a violation of this policy should bring it to the attention of their supervisors.