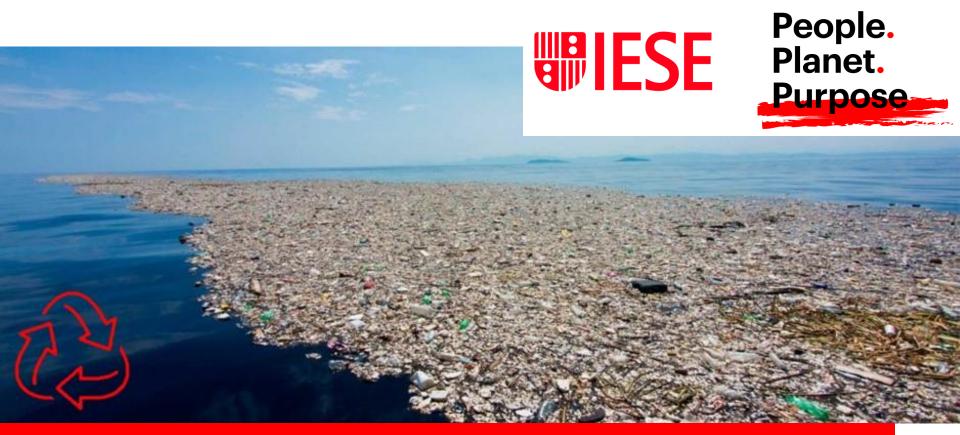

## **Reduction of Single-use Plastics**

Barcelona, January 31, 2022

## New measures to reduce single-use plastic.

- Eliminating plastic bottles at all points of sale and in services for Program participants.
- Replacing plastic soda bottles with cans or glass bottles.
- Eliminating single-use coffee cups.
- Replacing cutlery and plastic stirrers.
- Eliminating disposable oil and vinegar packets.
- New IESE & STARBUCKS reusable cups. For sale at the Self-service restaurant on the South Campus and at the SmartBar on the North Campus. Special promotion until Easter (Semana Santa).

### Botellas de plástico. 💊

En el IESE ya no hay espacio para las botellas de agua de plástico. Por favor, usa tu propia botella reutilizable en las fuentes que encontrarás en el campus.