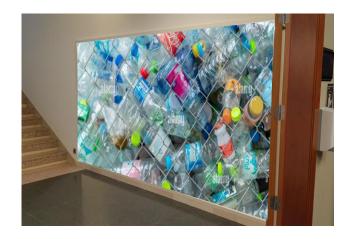

Media:

- Digital signage
- Signs in the areas of action

Special campaign information point in F-300 hall:

- On one side of the hall, a mesh will be installed as an enclosure and inside it will be filled with empty plastic bottles.
- On the other side, there will be campaign messages and consumption data on the Barcelona Campus for single-use plastic bottles and cups.